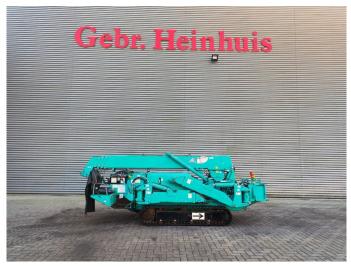

# Maeda MC 305

## Beschrijving

Maeda MC 305.

Year: 2007. Hours: 2437. Weight: 3890 kg. CE machine. 4 point outriggers. 2.9 tons hookblock. Max capacity: 2.93 Ton. Electric + diesel. Max height under hook: 12.8 meter. Max radius: 12.16 meter. UC: 80%.