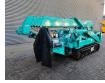

# Maeda MC 305

## Beschrijving

Maeda MC 305.

Year: 2007. Hours: 2437. Weight: 3890 kg. CE machine. 4 point outriggers. 2.9 tons hookblock. Max capacity: 2.93 Ton. Electric + diesel. Max height under hook: 12.8 meter. Max radius: 12.16 meter. UC: 80%.