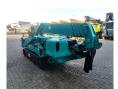

# Maeda MC 305

## Beschrijving

Maeda MC 305.

Year: 2007. Hours: 2437. Weight: 3890 kg. CE machine. 4 point outriggers. 2.9 tons hookblock. Max capacity: 2.93 Ton. Electric + diesel. Max height under hook: 12.8 meter. Max radius: 12.16 meter. UC: 80%.