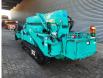

# Maeda MC 305

## Beschrijving

Maeda MC 305.

Year: 2007. Hours: 2437. Weight: 3890 kg. CE machine. 4 point outriggers. 2.9 tons hookblock. Max capacity: 2.93 Ton. Electric + diesel. Max height under hook: 12.8 meter. Max radius: 12.16 meter. UC: 80%.