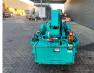

# Maeda MC 305

## Beschrijving

Maeda MC 305.

Year: 2007. Hours: 2437. Weight: 3890 kg. CE machine. 4 point outriggers. 2.9 tons hookblock. Max capacity: 2.93 Ton. Electric + diesel. Max height under hook: 12.8 meter. Max radius: 12.16 meter. UC: 80%.