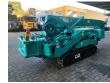

# Maeda MC 305

## Beschrijving

Maeda MC 305.

Year: 2007. Hours: 2437. Weight: 3890 kg. CE machine. 4 point outriggers. 2.9 tons hookblock. Max capacity: 2.93 Ton. Electric + diesel. Max height under hook: 12.8 meter. Max radius: 12.16 meter. UC: 80%.