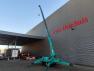

# Maeda MC 305

## Beschrijving

Maeda MC 305.

Year: 2007. Hours: 2437. Weight: 3890 kg. CE machine. 4 point outriggers. 2.9 tons hookblock. Max capacity: 2.93 Ton. Electric + diesel. Max height under hook: 12.8 meter. Max radius: 12.16 meter. UC: 80%.