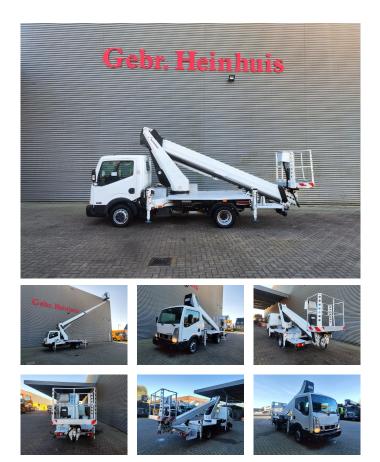

## Nissan Cabstar 35.12 NT400 Ruthmann TB 270

## Beschrijving

Nissan Cabstar 35.12 NT400.

Year: 2014. Milage: 43.192 km. Manual gearbox 5 gears. Weight: 3340 kg. max weight: 3500 kg. Axle load: 1: 1750 kg. 2: 2200 kg. Euro 5. 3 Persons. Intergrated Radio CD. Electrical operated windows. Wheelbase: 2850 mm. Tyres: 195/70R15 80%. Ruthmann TB 270. Year: 2014. Hours: 5763. Max capacity basket: 230 kg / 2 persons + 70 kg. Max lateral force: 400 N. Max wind speed: 12,5 m/s. Max permitted tilt: 5 degree. 4 point outriggers. Rotated basket. Electrical function in basket. Max working height: 27 meter.