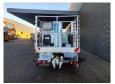

## Ruthmann TB 270 Nissan Cabstar 35.12 NT400

Wheelbase: 2850 mm. Tyres: 195/70R15 80%. Ruthmann TB 270.

Year: 2014. Hours: 5763.

Max capacity basket: 230 kg / 2 persons + 70 kg.

Max lateral force: 400 N. Max wind speed: 12,5 m/s. Max permitted tilt: 5 degree.

4 point outriggers. Rotated basket.

Electrical function in basket. Max working height: 27 meter.

ID NR: 297.

The General Terms and Conditions of Heinhuis are applicable to all adverts, offers and quotations by Heinhuis, all agreements entered into by Heinhuis and the negotiations preceding them. By any form of response you accept the applicability of the General Terms and Conditions of Heinhuis and you declare that you have taken note of these General Terms and Conditions. Our prices are export netto prices.