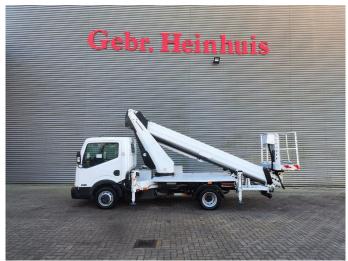

## Ruthmann TB 270 Nissan Cabstar 35.12 NT400

## **Beschrijving**

Nissan Cabstar 35.12 NT400.

Year: 2014.

Milage: 43.192 km. Manual gearbox 5 gears.

Weight: 3340 kg. max weight: 3500 kg.

Axle load: 1: 1750 kg. 2: 2200 kg. Euro 5. 3 Persons.

Intergrated Radio CD. Electrical operated windows. Wheelbase: 2850 mm.

Wheelbase: 2850 mm. Tyres: 195/70R15 80%. Ruthmann TB 270.

Year: 2014. Hours: 5763.

Max capacity basket: 230 kg / 2 persons + 70 kg.

Max lateral force: 400 N. Max wind speed: 12,5 m/s. Max permitted tilt: 5 degree.

4 point outriggers. Rotated basket.

Electrical function in basket. Max working height: 27 meter.

ID NR: 297.

The General Terms and Conditions of Heinhuis are applicable to all adverts, offers and quotations by Heinhuis, all agreements entered into by Heinhuis and the negotiations preceding them. By any form of response you accept the applicability of the General Terms and Conditions of Heinhuis and you declare that you have taken note of these General Terms and Conditions. Our prices are export netto prices.