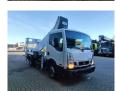

## Ruthmann TB 270 Nissan Cabstar 35.12 NT400

## **Beschrijving**

Nissan Cabstar 35.12 NT400.

Year: 2014.

Milage: 43.192 km. Manual gearbox 5 gears.

Weight: 3340 kg. max weight: 3500 kg.

Axle load: 1: 1750 kg. 2: 2200 kg. Euro 5. 3 Persons.

Intergrated Radio CD. Electrical operated windows. Wheelbase: 2850 mm.