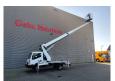

## Ruthmann TB 270 Nissan Cabstar 35.12 NT400

Wheelbase: 2850 mm. Tyres: 195/70R15 80%. Ruthmann TB 270.

Year: 2014. Hours: 5763.

Max capacity basket: 230 kg / 2 persons + 70 kg.

Max lateral force: 400 N. Max wind speed: 12,5 m/s. Max permitted tilt: 5 degree.

4 point outriggers. Rotated basket.

Electrical function in basket. Max working height: 27 meter.

ID NR: 297.

The General Terms and Conditions of Heinhuis are applicable to all adverts, offers and quotations by Heinhuis, all agreements entered into by Heinhuis and the negotiations preceding them. By any form of response you accept the applicability of the General Terms and Conditions of Heinhuis and you declare that you have taken note of these General Terms and Conditions. Our prices are export netto prices.