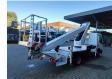

## Ruthmann TB 270 Nissan Cabstar 35.12 NT400

Wheelbase: 2850 mm. Tyres: 195/70R15 80%. Ruthmann TB 270.

Year: 2014. Hours: 5763.

Max capacity basket: 230 kg / 2 persons + 70 kg.

Max lateral force: 400 N. Max wind speed: 12,5 m/s. Max permitted tilt: 5 degree.

4 point outriggers. Rotated basket.

Electrical function in basket. Max working height: 27 meter.

ID NR: 297.

The General Terms and Conditions of Heinhuis are applicable to all adverts, offers and quotations by Heinhuis, all agreements entered into by Heinhuis and the negotiations preceding them. By any form of response you accept the applicability of the General Terms and Conditions of Heinhuis and you declare that you have taken note of these General Terms and Conditions. Our prices are export netto prices.