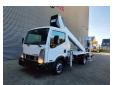

## Ruthmann TB 270 Nissan Cabstar 35.12 NT400

Wheelbase: 2850 mm. Tyres: 195/70R15 80%. Ruthmann TB 270.

Year: 2014. Hours: 5763.

Max capacity basket: 230 kg / 2 persons + 70 kg.

Max lateral force: 400 N. Max wind speed: 12,5 m/s. Max permitted tilt: 5 degree.

4 point outriggers. Rotated basket.

Electrical function in basket. Max working height: 27 meter.

ID NR: 297.

The General Terms and Conditions of Heinhuis are applicable to all adverts, offers and quotations by Heinhuis, all agreements entered into by Heinhuis and the negotiations preceding them. By any form of response you accept the applicability of the General Terms and Conditions of Heinhuis and you declare that you have taken note of these General Terms and Conditions. Our prices are export netto prices.