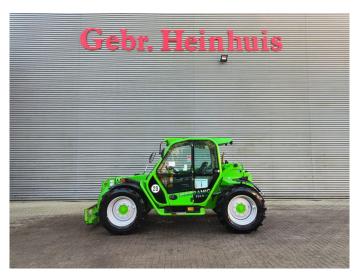

## Merlo P32.6 Top Panoramic

## **Beschrijving**

Merlo P32.6 Top.

Year: 2016. Hours: 3776. Weight: 6150 kg. Max weight: 6450 kg. CE Machine.

Max capacity: 3200 kg. Max lifting height: 6 meter.

20 KMH.

Final 100 edition.

Joystick.

Airconditioning. 4x4x4.

Kubota V3800-CR-t-EU2 engine.

73.4 KW.

3th hydr. function.

Axle load: 1: 4250 kg. 2: 4750 kg.

Tyres: 405/70-24 40%.

German Machine!

ID NR: 102.

The General Terms and Conditions of Heinhuis are applicable to all adverts, offers and quotations by Heinhuis, all agreements entered into by Heinhuis and the negotiations preceding them. By any form of response you accept the applicability of the General Terms and Conditions of Heinhuis and you declare that you have taken note of these General Terms and Conditions. Our prices are export netto prices.