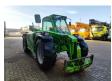

## Merlo P32.6 Top Panoramic

## **Beschrijving**

Merlo P32.6 Top.

Year: 2016. Hours: 3776. Weight: 6150 kg. Max weight: 6450 kg. CE Machine.

Max capacity: 3200 kg. Max lifting height: 6 meter.

20 KMH.

Final 100 edition.

Joystick.

Airconditioning. 4x4x4.

Kubota V3800-CR-t-EU2 engine.

73.4 KW.

3th hydr. function.

Axle load: 1: 4250 kg. 2: 4750 kg.

Tyres: 405/70-24 40%.

German Machine!

ID NR: 102.

The General Terms and Conditions of Heinhuis are applicable to all adverts, offers and quotations by Heinhuis, all agreements entered into by Heinhuis and the negotiations preceding them. By any form of response you accept the applicability of the General Terms and Conditions of Heinhuis and you declare that you have taken note of these General Terms and Conditions. Our prices are export netto prices.