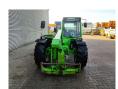

## Merlo P32.6 Top Panoramic

## **Beschrijving**

Merlo P32.6 Top.

Year: 2016. Hours: 3776. Weight: 6150 kg. Max weight: 6450 kg. CE Machine.

Max capacity: 3200 kg. Max lifting height: 6 meter.

20 KMH.

Final 100 edition.

Joystick.

Airconditioning. 4x4x4.

Kubota V3800-CR-t-EU2 engine.

73.4 KW.

3th hydr. function.

Axle load: 1: 4250 kg. 2: 4750 kg.

Tyres: 405/70-24 40%.

German Machine!

ID NR: 102.

The General Terms and Conditions of Heinhuis are applicable to all adverts, offers and quotations by Heinhuis, all agreements entered into by Heinhuis and the negotiations preceding them. By any form of response you accept the applicability of the General Terms and Conditions of Heinhuis and you declare that you have taken note of these General Terms and Conditions. Our prices are export netto prices.