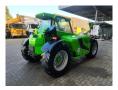

## Merlo P32.6 Top Panoramic

## **Beschrijving**

Merlo P32.6 Top.

Year: 2016. Hours: 3776. Weight: 6150 kg. Max weight: 6450 kg. CE Machine.

Max capacity: 3200 kg. Max lifting height: 6 meter.

20 KMH.

Final 100 edition.

Joystick.

Airconditioning. 4x4x4.

Kubota V3800-CR-t-EU2 engine.

73.4 KW.

3th hydr. function.

Axle load: 1: 4250 kg. 2: 4750 kg.

Tyres: 405/70-24 40%.

German Machine!

ID NR: 102.

The General Terms and Conditions of Heinhuis are applicable to all adverts, offers and quotations by Heinhuis, all agreements entered into by Heinhuis and the negotiations preceding them. By any form of response you accept the applicability of the General Terms and Conditions of Heinhuis and you declare that you have taken note of these General Terms and Conditions. Our prices are export netto prices.