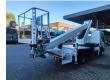

## Nissan Cabstar 35.12 NT400 Ruthmann TB 270

Year: 2014. Hours: 5746.

Max capacity basket: 230 kg / 2 persons + 70 kg.

Max lateral force: 400 N. Max wind speed: 12,5 m/s. Max permitted tilt: 5 degree.

4 point outriggers. Rotated basket.

Electrical function in basket. Max working height: 27 meter.