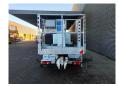

## Nissan Cabstar 35.12 NT400 Ruthmann TB 270

## **Beschrijving**

Nissan Cabstar 35.12 NT400.

Year: 2014. Milage: 59.858 km. Manual gearbox 5 gears. Weight: 3340 kg. max weight: 3500 kg.

Axle load: 1: 1750 kg. 2: 2200 kg. Euro 5. 3 Persons.

3 Persons.
Intergrated Radio CD.
Electrical operated windows.
Wheelbase: 2850 mm.
Tyres: 195/70R15 80%.
Ruthmann TB 270.

Year: 2014. Hours: 5746.

Max capacity basket: 230 kg / 2 persons + 70 kg.

Max lateral force: 400 N. Max wind speed: 12,5 m/s. Max permitted tilt: 5 degree.

4 point outriggers. Rotated basket.

Electrical function in basket. Max working height: 27 meter.