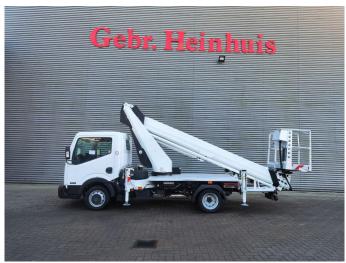

## Nissan Cabstar 35.12 NT400 Ruthmann TB 270

## **Beschrijving**

Nissan Cabstar 35.12 NT400.

Year: 2014. Milage: 59.858 km. Manual gearbox 5 gears. Weight: 3340 kg. max weight: 3500 kg.

Axle load: 1: 1750 kg. 2: 2200 kg. Euro 5. 3 Persons.

3 Persons.
Intergrated Radio CD.
Electrical operated windows.
Wheelbase: 2850 mm.
Tyres: 195/70R15 80%.
Ruthmann TB 270.

Year: 2014. Hours: 5746.

Max capacity basket: 230 kg / 2 persons + 70 kg.

Max lateral force: 400 N. Max wind speed: 12,5 m/s. Max permitted tilt: 5 degree.

4 point outriggers. Rotated basket.

Electrical function in basket. Max working height: 27 meter.