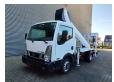

## Nissan Cabstar 35.12 NT400 Ruthmann TB 270

## **Beschrijving**

Nissan Cabstar 35.12 NT400.

Year: 2014. Milage: 59.858 km. Manual gearbox 5 gears. Weight: 3340 kg. max weight: 3500 kg.

Axle load: 1: 1750 kg. 2: 2200 kg. Euro 5. 3 Persons.

3 Persons.
Intergrated Radio CD.
Electrical operated windows.
Wheelbase: 2850 mm.
Tyres: 195/70R15 80%.
Ruthmann TB 270.

Year: 2014. Hours: 5746.

Max capacity basket: 230 kg / 2 persons + 70 kg.

Max lateral force: 400 N. Max wind speed: 12,5 m/s. Max permitted tilt: 5 degree.

4 point outriggers. Rotated basket.

Electrical function in basket. Max working height: 27 meter.