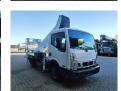

## Nissan Cabstar 35.12 NT400 Ruthmann TB 270

## **Beschrijving**

Nissan Cabstar 35.12 NT400.

Year: 2014. Milage: 59.858 km. Manual gearbox 5 gears. Weight: 3340 kg. max weight: 3500 kg.

Axle load: 1: 1750 kg. 2: 2200 kg. Euro 5. 3 Persons.

3 Persons.
Intergrated Radio CD.
Electrical operated windows.
Wheelbase: 2850 mm.
Tyres: 195/70R15 80%.
Ruthmann TB 270.