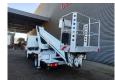

## Nissan Cabstar 35.12 NT400 Ruthmann TB 270

## **Beschrijving**

Nissan Cabstar 35.12 NT400.

Year: 2014. Milage: 59.858 km. Manual gearbox 5 gears. Weight: 3340 kg. max weight: 3500 kg.

Axle load: 1: 1750 kg. 2: 2200 kg. Euro 5. 3 Persons.

3 Persons.
Intergrated Radio CD.
Electrical operated windows.
Wheelbase: 2850 mm.
Tyres: 195/70R15 80%.
Ruthmann TB 270.

Year: 2014. Hours: 5746.

Max capacity basket: 230 kg / 2 persons + 70 kg.

Max lateral force: 400 N. Max wind speed: 12,5 m/s. Max permitted tilt: 5 degree.

4 point outriggers. Rotated basket.

Electrical function in basket. Max working height: 27 meter.