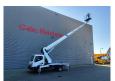

## Nissan Cabstar 35.12 NT400 Ruthmann TB 270

## **Beschrijving**

Nissan Cabstar 35.12 NT400.

Year: 2014. Milage: 59.858 km. Manual gearbox 5 gears. Weight: 3340 kg. max weight: 3500 kg.

Axle load: 1: 1750 kg. 2: 2200 kg. Euro 5. 3 Persons.

3 Persons.
Intergrated Radio CD.
Electrical operated windows.
Wheelbase: 2850 mm.
Tyres: 195/70R15 80%.
Ruthmann TB 270.

Year: 2014. Hours: 5746.

Max capacity basket: 230 kg / 2 persons + 70 kg.

Max lateral force: 400 N. Max wind speed: 12,5 m/s. Max permitted tilt: 5 degree.

4 point outriggers. Rotated basket.

Electrical function in basket. Max working height: 27 meter.