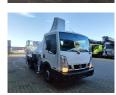

## Nissan Cabstar 35.12 NT400 Ruthmann TB 270

## **Beschrijving**

Nissan Cabstar 35.12 NT400.

Year: 2014. Milage: 52.793 km. Manual gearbox 5 gears. Weight: 3340 kg. max weight: 3500 kg.

Axle load: 1: 1750 kg. 2: 2200 kg. Euro 5. 3 Persons.

Intergrated Radio CD.
Electrical operated windows.
Wheelbase: 2850 mm.
Tyres: 195/70R15 80%.
Ruthmann TB 270.

Year: 2014. Hours: 5952.

Max capacity basket: 230 kg / 2 persons + 70 kg.

Max lateral force: 400 N. Max wind speed: 12,5 m/s. Max permitted tilt: 5 degree.

4 point outriggers. Rotated basket.

Electrical function in basket. Max working height: 27 meter.