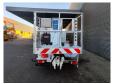

## Nissan Cabstar 35.12 NT400 Ruthmann TB 270

## **Beschrijving**

Nissan Cabstar 35.12 NT400.

Year: 2014. Milage: 52.793 km. Manual gearbox 5 gears. Weight: 3340 kg. max weight: 3500 kg.

Axle load: 1: 1750 kg. 2: 2200 kg. Euro 5. 3 Persons.

Intergrated Radio CD.
Electrical operated windows.
Wheelbase: 2850 mm.
Tyres: 195/70R15 80%.
Ruthmann TB 270.

Year: 2014. Hours: 5952.

Max capacity basket: 230 kg / 2 persons + 70 kg.

Max lateral force: 400 N. Max wind speed: 12,5 m/s. Max permitted tilt: 5 degree.

4 point outriggers. Rotated basket.

Electrical function in basket. Max working height: 27 meter.