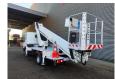

Year: 2014. Hours: 5952.

Max capacity basket: 230 kg / 2 persons + 70 kg.

Max lateral force: 400 N. Max wind speed: 12,5 m/s. Max permitted tilt: 5 degree.

4 point outriggers. Rotated basket.

Electrical function in basket. Max working height: 27 meter.