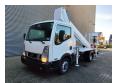

## **Beschrijving**

Nissan Cabstar 35.12 NT400.

Year: 2014. Milage: 52.793 km. Manual gearbox 5 gears. Weight: 3340 kg. max weight: 3500 kg.

Axle load: 1: 1750 kg. 2: 2200 kg. Euro 5. 3 Persons.

Intergrated Radio CD.
Electrical operated windows.
Wheelbase: 2850 mm.
Tyres: 195/70R15 80%.
Ruthmann TB 270.

Year: 2014. Hours: 5952.

Max capacity basket: 230 kg / 2 persons + 70 kg.

Max lateral force: 400 N. Max wind speed: 12,5 m/s. Max permitted tilt: 5 degree.

4 point outriggers. Rotated basket.

Electrical function in basket. Max working height: 27 meter.