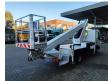

## Nissan Cabstar 35.12 NT400 Ruthmann TB 270

## **Beschrijving**

Nissan Cabstar 35.12 NT400.

Year: 2014. Milage: 52.793 km. Manual gearbox 5 gears. Weight: 3340 kg. max weight: 3500 kg.

Axle load: 1: 1750 kg. 2: 2200 kg. Euro 5. 3 Persons.

Intergrated Radio CD.
Electrical operated windows.
Wheelbase: 2850 mm.
Tyres: 195/70R15 80%.
Ruthmann TB 270.

Year: 2014. Hours: 5952.

Max capacity basket: 230 kg / 2 persons + 70 kg.

Max lateral force: 400 N. Max wind speed: 12,5 m/s. Max permitted tilt: 5 degree.

4 point outriggers. Rotated basket.

Electrical function in basket. Max working height: 27 meter.