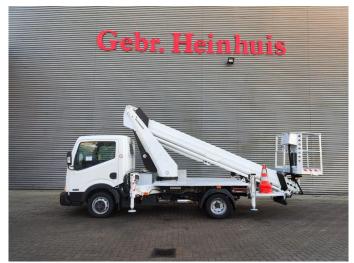

## Nissan Cabstar 35.12 NT400 Ruthmann TB 270

## **Beschrijving**

Nissan Cabstar 35.12 NT400.

Year: 2014. Milage: 52.793 km. Manual gearbox 5 gears. Weight: 3340 kg. max weight: 3500 kg.

Axle load: 1: 1750 kg. 2: 2200 kg. Euro 5. 3 Persons.

Intergrated Radio CD.
Electrical operated windows.
Wheelbase: 2850 mm.
Tyres: 195/70R15 80%.
Ruthmann TB 270.

Year: 2014. Hours: 5952.

Max capacity basket: 230 kg / 2 persons + 70 kg.

Max lateral force: 400 N. Max wind speed: 12,5 m/s. Max permitted tilt: 5 degree.

4 point outriggers. Rotated basket.

Electrical function in basket. Max working height: 27 meter.