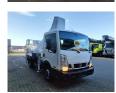

## Ruthmann TB 270 Nissan Cabstar 35.12 NT400

## **Beschrijving**

Nissan Cabstar 35.12 NT400.

Year: 2014. Milage: 52.793 km. Manual gearbox 5 gears. Weight: 3340 kg. max weight: 3500 kg.

Axle load: 1: 1750 kg. 2: 2200 kg. Euro 5. 3 Persons.

Intergrated Radio CD.
Electrical operated windows.
Wheelbase: 2850 mm.
Tyres: 195/70R15 80%.
Ruthmann TB 270.