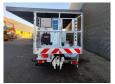

## Ruthmann TB 270 Nissan Cabstar 35.12 NT400

## **Beschrijving**

Nissan Cabstar 35.12 NT400.

Year: 2014. Milage: 52.793 km. Manual gearbox 5 gears. Weight: 3340 kg. max weight: 3500 kg.

Axle load: 1: 1750 kg. 2: 2200 kg. Euro 5. 3 Persons.

Intergrated Radio CD.
Electrical operated windows.
Wheelbase: 2850 mm.
Tyres: 195/70R15 80%.
Ruthmann TB 270.

Year: 2014. Hours: 5952.

Max capacity basket: 230 kg / 2 persons + 70 kg.

Max lateral force: 400 N. Max wind speed: 12,5 m/s. Max permitted tilt: 5 degree.

4 point outriggers. Rotated basket.

Electrical function in basket. Max working height: 27 meter.