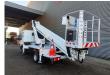

## Ruthmann TB 270 Nissan Cabstar 35.12 NT400

Year: 2014. Hours: 5952.

Max capacity basket: 230 kg / 2 persons + 70 kg.

Max lateral force: 400 N. Max wind speed: 12,5 m/s. Max permitted tilt: 5 degree.

4 point outriggers. Rotated basket.

Electrical function in basket. Max working height: 27 meter.