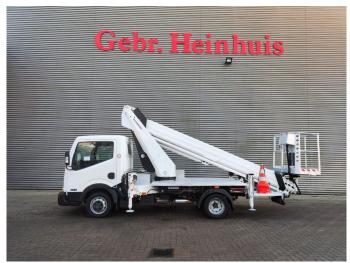

## Ruthmann TB 270 Nissan Cabstar 35.12 NT400

## **Beschrijving**

Nissan Cabstar 35.12 NT400.

Year: 2014. Milage: 52.793 km. Manual gearbox 5 gears. Weight: 3340 kg. max weight: 3500 kg.

Axle load: 1: 1750 kg. 2: 2200 kg. Euro 5. 3 Persons.

Intergrated Radio CD.
Electrical operated windows.
Wheelbase: 2850 mm.
Tyres: 195/70R15 80%.
Ruthmann TB 270.

Year: 2014. Hours: 5952.

Max capacity basket: 230 kg / 2 persons + 70 kg.

Max lateral force: 400 N. Max wind speed: 12,5 m/s. Max permitted tilt: 5 degree.

4 point outriggers. Rotated basket.

Electrical function in basket. Max working height: 27 meter.