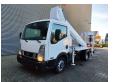

## Ruthmann TB 270 Nissan Cabstar 35.12 NT400

## **Beschrijving**

Nissan Cabstar 35.12 NT400.

Year: 2014. Milage: 52.793 km. Manual gearbox 5 gears. Weight: 3340 kg. max weight: 3500 kg.

Axle load: 1: 1750 kg. 2: 2200 kg. Euro 5. 3 Persons.

Intergrated Radio CD.
Electrical operated windows.
Wheelbase: 2850 mm.
Tyres: 195/70R15 80%.
Ruthmann TB 270.