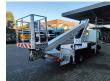

## Ruthmann TB 270 Nissan Cabstar 35.12 NT400

Year: 2014. Hours: 5952.

Max capacity basket: 230 kg / 2 persons + 70 kg.

Max lateral force: 400 N. Max wind speed: 12,5 m/s. Max permitted tilt: 5 degree.

4 point outriggers. Rotated basket.

Electrical function in basket. Max working height: 27 meter.