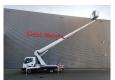

## Ruthmann TB 270 Nissan Cabstar 35.12 NT400

Year: 2014. Hours: 5952.

Max capacity basket: 230 kg / 2 persons + 70 kg.

Max lateral force: 400 N. Max wind speed: 12,5 m/s. Max permitted tilt: 5 degree.

4 point outriggers. Rotated basket.

Electrical function in basket. Max working height: 27 meter.