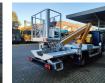

## Nissan Cabstar 35.14 NT400 Multitel MT162

## Beschrijving

Nissan Cabstar 35.14 NT400.

Year: 2016. Milage: 29.946 km. Manual gearbox 6 gears. Weight: 3425 kg. Max weight: 3500 kg. Axle load: 1: 1750 kg. 2: 2200 kg. Radio CD. 3 Persons. Electrical operated windows. Tyres: 195/70R15 80%. Multitel MT162. Year: 2016. Hours: 2233. Max capacity basket: 300 kg / 2 persons + 140 kg. Max wind speed: 12,5 m/s. Max permitted tilt: 1 degree. Max lateral force: 400 N. Generator. 4 point outriggers. Rotated basket. Electrical function in basket. Max working height: 16.2 meter. Max outreach: - Legs out: 8.9 meter. - Legs in: 5.45 meter.