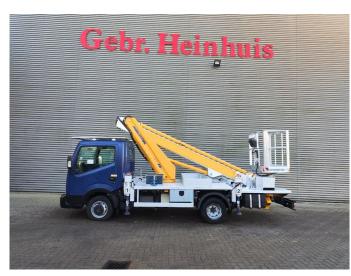

## Nissan Cabstar 35.14 NT400 Multitel MT162

## Beschrijving

Nissan Cabstar 35.14 NT400.

Year: 2016. Milage: 29.946 km. Manual gearbox 6 gears. Weight: 3425 kg. Max weight: 3500 kg. Axle load: 1: 1750 kg. 2: 2200 kg. Radio CD. 3 Persons. Electrical operated windows. Tyres: 195/70R15 80%. Multitel MT162. Year: 2016. Hours: 2233. Max capacity basket: 300 kg / 2 persons + 140 kg. Max wind speed: 12,5 m/s. Max permitted tilt: 1 degree. Max lateral force: 400 N. Generator. 4 point outriggers. Rotated basket. Electrical function in basket. Max working height: 16.2 meter. Max outreach: - Legs out: 8.9 meter. - Legs in: 5.45 meter.