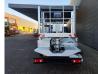

## Nissan Cabstar 35.14 NT400 Multitel MT162

## Beschrijving

Nissan Cabstar 35.14 NT400.

Year: 2016. Milage: 29.946 km. Manual gearbox 6 gears. Weight: 3425 kg. Max weight: 3500 kg. Axle load: 1: 1750 kg. 2: 2200 kg. Radio CD. 3 Persons. Electrical operated windows. Tyres: 195/70R15 80%. Multitel MT162. Year: 2016. Hours: 2233. Max capacity basket: 300 kg / 2 persons + 140 kg. Max wind speed: 12,5 m/s. Max permitted tilt: 1 degree. Max lateral force: 400 N. Generator. 4 point outriggers. Rotated basket. Electrical function in basket. Max working height: 16.2 meter. Max outreach: - Legs out: 8.9 meter. - Legs in: 5.45 meter.