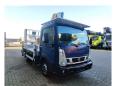

## Nissan Cabstar 35.14 NT400 Multitel MT162

## Beschrijving

Nissan Cabstar 35.14 NT400.

Year: 2016. Milage: 29.946 km. Manual gearbox 6 gears. Weight: 3425 kg. Max weight: 3500 kg. Axle load: 1: 1750 kg. 2: 2200 kg. Radio CD. 3 Persons. Electrical operated windows. Tyres: 195/70R15 80%. Multitel MT162. Year: 2016. Hours: 2233. Max capacity basket: 300 kg / 2 persons + 140 kg. Max wind speed: 12,5 m/s. Max permitted tilt: 1 degree. Max lateral force: 400 N. Generator. 4 point outriggers. Rotated basket. Electrical function in basket. Max working height: 16.2 meter. Max outreach: - Legs out: 8.9 meter. - Legs in: 5.45 meter.