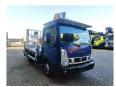

## Multitel MT162 Nissan Cabstar 35.14 NT400

## Beschrijving

Nissan Cabstar 35.14 NT400.

Year: 2016. Milage: 29.946 km. Manual gearbox 6 gears. Weight: 3425 kg. Max weight: 3500 kg. Axle load: 1: 1750 kg. 2: 2200 kg. Radio CD. 3 Persons. Electrical operated windows. Tyres: 195/70R15 80%. Multitel MT162. Year: 2016. Hours: 2233. Max capacity basket: 300 kg / 2 persons + 140 kg. Max wind speed: 12,5 m/s. Max permitted tilt: 1 degree. Max lateral force: 400 N. Generator. 4 point outriggers. Rotated basket. Electrical function in basket. Max working height: 16.2 meter. Max outreach: - Legs out: 8.9 meter. - Legs in: 5.45 meter.