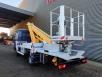

## Multitel MT162 Nissan Cabstar 35.14 NT400

## Beschrijving

Nissan Cabstar 35.14 NT400.

Year: 2016. Milage: 29.946 km. Manual gearbox 6 gears. Weight: 3425 kg. Max weight: 3500 kg. Axle load: 1: 1750 kg. 2: 2200 kg. Radio CD. 3 Persons. Electrical operated windows. Tyres: 195/70R15 80%. Multitel MT162. Year: 2016. Hours: 2233. Max capacity basket: 300 kg / 2 persons + 140 kg. Max wind speed: 12,5 m/s. Max permitted tilt: 1 degree. Max lateral force: 400 N. Generator. 4 point outriggers. Rotated basket. Electrical function in basket. Max working height: 16.2 meter. Max outreach: - Legs out: 8.9 meter. - Legs in: 5.45 meter.