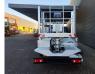

## Multitel MT162 Nissan Cabstar 35.14 NT400

## Beschrijving

Nissan Cabstar 35.14 NT400.

Year: 2016. Milage: 29.946 km. Manual gearbox 6 gears. Weight: 3425 kg. Max weight: 3500 kg. Axle load: 1: 1750 kg. 2: 2200 kg. Radio CD. 3 Persons. Electrical operated windows. Tyres: 195/70R15 80%. Multitel MT162. Year: 2016. Hours: 2233. Max capacity basket: 300 kg / 2 persons + 140 kg. Max wind speed: 12,5 m/s. Max permitted tilt: 1 degree. Max lateral force: 400 N. Generator. 4 point outriggers. Rotated basket. Electrical function in basket. Max working height: 16.2 meter. Max outreach: - Legs out: 8.9 meter. - Legs in: 5.45 meter.