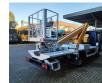

## Multitel MT162 Nissan Cabstar 35.14 NT400

## Beschrijving

Nissan Cabstar 35.14 NT400.

Year: 2016. Milage: 29.946 km. Manual gearbox 6 gears. Weight: 3425 kg. Max weight: 3500 kg. Axle load: 1: 1750 kg. 2: 2200 kg. Radio CD. 3 Persons. Electrical operated windows. Tyres: 195/70R15 80%. Multitel MT162. Year: 2016. Hours: 2233. Max capacity basket: 300 kg / 2 persons + 140 kg. Max wind speed: 12,5 m/s. Max permitted tilt: 1 degree. Max lateral force: 400 N. Generator. 4 point outriggers. Rotated basket. Electrical function in basket. Max working height: 16.2 meter. Max outreach: - Legs out: 8.9 meter. - Legs in: 5.45 meter.