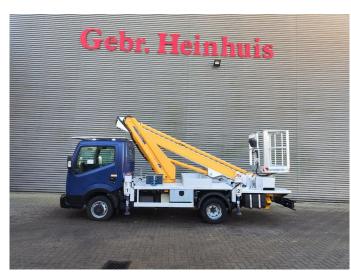

## Multitel MT162 Nissan Cabstar 35.14 NT400

## Beschrijving

Nissan Cabstar 35.14 NT400.

Year: 2016. Milage: 29.946 km. Manual gearbox 6 gears. Weight: 3425 kg. Max weight: 3500 kg. Axle load: 1: 1750 kg. 2: 2200 kg. Radio CD. 3 Persons. Electrical operated windows. Tyres: 195/70R15 80%. Multitel MT162. Year: 2016. Hours: 2233. Max capacity basket: 300 kg / 2 persons + 140 kg. Max wind speed: 12,5 m/s. Max permitted tilt: 1 degree. Max lateral force: 400 N. Generator. 4 point outriggers. Rotated basket. Electrical function in basket. Max working height: 16.2 meter. Max outreach: - Legs out: 8.9 meter. - Legs in: 5.45 meter.