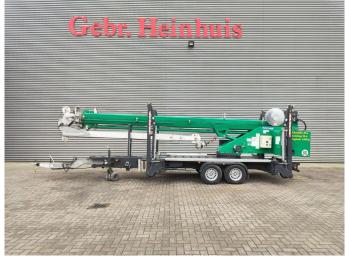

# Böcker AHK 30/1500

## Beschrijving

Böcker AHK 30/1500 kg.

Year: 2017. Hours: 1972. Max weight: 3650 kg. Axle load: 1: 1750 kg. 2: 1750 kg. 4 point outriggers. Moover. Radio remote Control. 17.7 KW diesel engine. Max capacity: 1500 kg. Max height under hook: 30 meter. Max radius: 25 meter. Tyres: 195R14 80%.