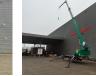

# Böcker AHK 30/1500

## Beschrijving

Böcker AHK 30/1500 kg.

Year: 2017. Hours: 1972. Max weight: 3650 kg. Axle load: 1: 1750 kg. 2: 1750 kg. 4 point outriggers. Moover. Radio remote Control. 17.7 KW diesel engine. Max capacity: 1500 kg. Max height under hook: 30 meter. Max radius: 25 meter. Tyres: 195R14 80%.