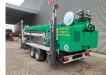

# Böcker AHK 30/1500

## Beschrijving

Böcker AHK 30/1500 kg.

Year: 2017. Hours: 1972. Max weight: 3650 kg. Axle load: 1: 1750 kg. 2: 1750 kg. 4 point outriggers. Moover. Radio remote Control. 17.7 KW diesel engine. Max capacity: 1500 kg. Max height under hook: 30 meter. Max radius: 25 meter. Tyres: 195R14 80%.

German machine!

ID NR: 107.

The General Terms and Conditions of Heinhuis are applicable to all adverts, offers and quotations by Heinhuis, all agreements entered into by Heinhuis and the negotiations preceding them. By any form of response you accept the applicability of the General Terms and Conditions of Heinhuis and you declare that you have taken note of these General Terms and Conditions. Our prices are export netto prices.