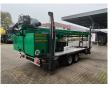

# Böcker AHK 30/1500

## Beschrijving

Böcker AHK 30/1500 kg.

Year: 2017. Hours: 1972. Max weight: 3650 kg. Axle load: 1: 1750 kg. 2: 1750 kg. 4 point outriggers. Moover. Radio remote Control. 17.7 KW diesel engine. Max capacity: 1500 kg. Max height under hook: 30 meter. Max radius: 25 meter. Tyres: 195R14 80%.

German machine!

ID NR: 107.

The General Terms and Conditions of Heinhuis are applicable to all adverts, offers and quotations by Heinhuis, all agreements entered into by Heinhuis and the negotiations preceding them. By any form of response you accept the applicability of the General Terms and Conditions of Heinhuis and you declare that you have taken note of these General Terms and Conditions. Our prices are export netto prices.