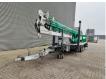

# Böcker AHK 30/1500

## Beschrijving

Böcker AHK 30/1500 kg.

Year: 2017. Hours: 1972. Max weight: 3650 kg. Axle load: 1: 1750 kg. 2: 1750 kg. 4 point outriggers. Moover. Radio remote Control. 17.7 KW diesel engine. Max capacity: 1500 kg. Max height under hook: 30 meter. Max radius: 25 meter. Tyres: 195R14 80%.