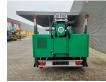

# Böcker AHK 30/1500

## Beschrijving

Böcker AHK 30/1500 kg.

Year: 2017. Hours: 1972. Max weight: 3650 kg. Axle load: 1: 1750 kg. 2: 1750 kg. 4 point outriggers. Moover. Radio remote Control. 17.7 KW diesel engine. Max capacity: 1500 kg. Max height under hook: 30 meter. Max radius: 25 meter. Tyres: 195R14 80%.

German machine!

ID NR: 107.

The General Terms and Conditions of Heinhuis are applicable to all adverts, offers and quotations by Heinhuis, all agreements entered into by Heinhuis and the negotiations preceding them. By any form of response you accept the applicability of the General Terms and Conditions of Heinhuis and you declare that you have taken note of these General Terms and Conditions. Our prices are export netto prices.