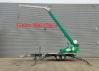

# Böcker AHK 30/1500

## Beschrijving

Böcker AHK 30/1500 kg.

Year: 2017. Hours: 1972. Max weight: 3650 kg. Axle load: 1: 1750 kg. 2: 1750 kg. 4 point outriggers. Moover. Radio remote Control. 17.7 KW diesel engine. Max capacity: 1500 kg. Max height under hook: 30 meter. Max radius: 25 meter. Tyres: 195R14 80%.