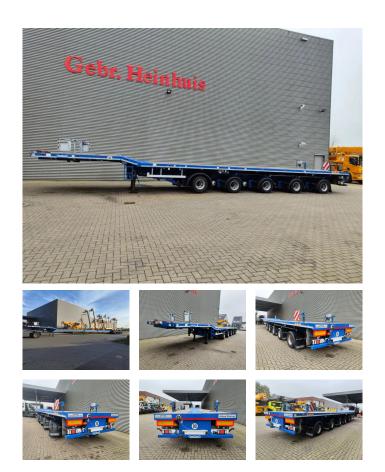

## Nooteboom OVB-75-05V Total Lenght: 55.12 Meter!

## Beschrijving

Nooteboom OVB-75-05V.

Year: 2019. 10 Tons BPW axles. Weight: 23.850 kg. Load Capacity: 51.150 kg. Max weight: 75.000 kg. Kingpin load: 25.000 kg. Hydraulic from trailer works on NATO from the truck. EBS ABS ALB. Zink coated. Central greasing system. Hydr. outrigger for help with extanding trailer. Twistlocks. Powersteering 2nd, 3th, 4th and 5th axles steering axles. 1st axle lift axle + steering axle (Nachlaufachse). 3 x extandable (total 39.10 meter extandable). Total lenght: 55.125 mm. Dimmensions: Neck: L: 11.700 mm. W: 2550 mm. H: 1600 mm. Kingpin height: 1250 mm. Floor: L: 11.700 mm. W: 2550 mm. H: 1350 mm. Tyres: 245/70R17,5 80%.