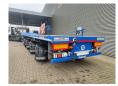

## Nooteboom OVB-75-05V Total Lenght: 55.12 Meter!

## Beschrijving

Nooteboom OVB-75-05V.

Year: 2019.

10 Tons BPW axles. Weight: 23.850 kg. Load Capacity: 51.150 kg. Max weight: 75.000 kg. Kingpin load: 25.000 kg.

Hydraulic from trailer works on NATO from the truck.