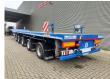

## Nooteboom OVB-75-05V Total Lenght: 55.12 Meter!

## Beschrijving

Nooteboom OVB-75-05V.

Year: 2019.

10 Tons BPW axles. Weight: 23.850 kg. Load Capacity: 51.150 kg. Max weight: 75.000 kg. Kingpin load: 25.000 kg.

Hydraulic from trailer works on NATO from the truck.

Total lenght: 55.125 mm.

Dimmensions:

Neck:

L: 11.700 mm. W: 2550 mm. H: 1600 mm.

Kingpin height: 1250 mm.

Floor:

L: 11.700 mm. W: 2550 mm. H: 1350 mm.

Tyres: 245/70R17,5 80%.