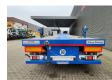

## Nooteboom OVB-75-05V Total Lenght: 55.12 Meter!

## Beschrijving

Nooteboom OVB-75-05V.

Year: 2019.

10 Tons BPW axles. Weight: 23.850 kg. Load Capacity: 51.150 kg. Max weight: 75.000 kg. Kingpin load: 25.000 kg.

Hydraulic from trailer works on NATO from the truck.