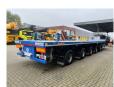

## Nooteboom OVB-75-05V Total Lenght: 55.12 Meter!

## Beschrijving

Nooteboom OVB-75-05V.

Year: 2019.

10 Tons BPW axles. Weight: 23.850 kg. Load Capacity: 51.150 kg. Max weight: 75.000 kg. Kingpin load: 25.000 kg.

Hydraulic from trailer works on NATO from the truck.