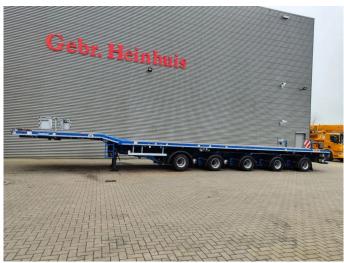

## Nooteboom OVB-75-05V Total Lenght: 55.12 Meter!

## Beschrijving

Nooteboom OVB-75-05V.

Year: 2019.

10 Tons BPW axles. Weight: 23.850 kg. Load Capacity: 51.150 kg. Max weight: 75.000 kg. Kingpin load: 25.000 kg.

Hydraulic from trailer works on NATO from the truck.

Total lenght: 55.125 mm.

Dimmensions:

Neck:

L: 11.700 mm. W: 2550 mm. H: 1600 mm.

Kingpin height: 1250 mm.

Floor:

L: 11.700 mm. W: 2550 mm. H: 1350 mm.

Tyres: 245/70R17,5 80%.