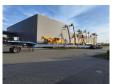

## Nooteboom OVB-75-05V Total Lenght: 55.12 Meter!

## Beschrijving

Nooteboom OVB-75-05V.

Year: 2019.

10 Tons BPW axles. Weight: 23.850 kg. Load Capacity: 51.150 kg. Max weight: 75.000 kg. Kingpin load: 25.000 kg.

Hydraulic from trailer works on NATO from the truck.

Total lenght: 55.125 mm.

Dimmensions:

Neck:

L: 11.700 mm. W: 2550 mm. H: 1600 mm.

Kingpin height: 1250 mm.

Floor:

L: 11.700 mm. W: 2550 mm. H: 1350 mm.

Tyres: 245/70R17,5 80%.