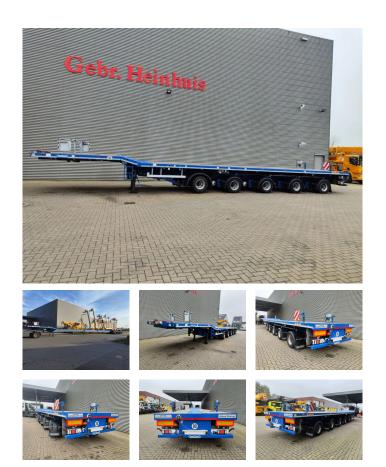

## Nooteboom OVB-75-05V Total Lenght: 55.12 Meter!

## Beschrijving

Nooteboom OVB-75-05V.

Year: 2019. 10 Tons BPW axles. Weight: 23.850 kg. Load Capacity: 51.150 kg. Max weight: 75.000 kg. Kingpin load: 25.000 kg. Hydraulic from trailer works on NATO from the truck. EBS ABS ALB. Zink coated. Central greasing system. Hydr. outrigger for help with extanding trailer. Twistlocks. Powersteering 2nd, 3th, 4th and 5th axles steering axles. 1st axle lift axle + steering axle (Nachlaufachse). 3 x extandable (total 39.10 meter extandable). Total lenght: 55.125 mm. Dimmensions: Neck: L: 11.700 mm. W: 2550 mm. H: 1600 mm. Kingpin height: 1250 mm. Floor: L: 11.700 mm. W: 2550 mm. H: 1350 mm. Tyres: 245/70R17,5 80%.