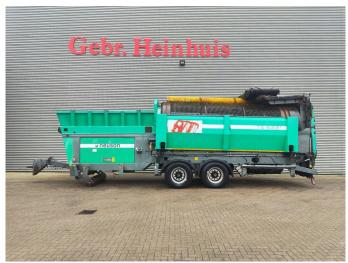

## Neuson TS 5221 40x40 mm

## **Beschrijving**

Neuson TS 5221.

Year: 2014. Hours: 6904. Weight: 12.940 kg. CE machine. 9 tons BPW axles.

74 KW John Deere 4045 HF280B engine.

Central greasing system.

2 way side belt.

2 way convenyor on the back.

40x40 mm.

Tyres: 385/65R22,5 80%.

2nd Drum 10x10 mm Extra price from € 3000,- euro!

ID NR: 326.

The General Terms and Conditions of Heinhuis are applicable to all adverts, offers and quotations by Heinhuis, all agreements entered into by Heinhuis and the negotiations preceding them. By any form of response you accept the applicability of the General Terms and Conditions of Heinhuis and you declare that you have taken note of these General Terms and Conditions. Our prices are export netto prices.