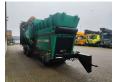

## Neuson TS 5221 40x40 mm

## **Beschrijving**

Neuson TS 5221.

Year: 2014. Hours: 6904. Weight: 12.940 kg. CE machine. 9 tons BPW axles.

74 KW John Deere 4045 HF280B engine.

Central greasing system.

2 way side belt.

2 way convenyor on the back.

40x40 mm.

Tyres: 385/65R22,5 80%.

2nd Drum 10x10 mm Extra price from € 3000,- euro!

ID NR: 326.

The General Terms and Conditions of Heinhuis are applicable to all adverts, offers and quotations by Heinhuis, all agreements entered into by Heinhuis and the negotiations preceding them. By any form of response you accept the applicability of the General Terms and Conditions of Heinhuis and you declare that you have taken note of these General Terms and Conditions. Our prices are export netto prices.