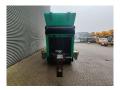

## Neuson TS 5221 40x40 mm

## **Beschrijving**

Neuson TS 5221.

Year: 2014. Hours: 6904. Weight: 12.940 kg. CE machine. 9 tons BPW axles.

74 KW John Deere 4045 HF280B engine.

Central greasing system.

2 way side belt.

2 way convenyor on the back.

40x40 mm.

Tyres: 385/65R22,5 80%.

2nd Drum 10x10 mm Extra price from € 3000,- euro!

ID NR: 326.

The General Terms and Conditions of Heinhuis are applicable to all adverts, offers and quotations by Heinhuis, all agreements entered into by Heinhuis and the negotiations preceding them. By any form of response you accept the applicability of the General Terms and Conditions of Heinhuis and you declare that you have taken note of these General Terms and Conditions. Our prices are export netto prices.