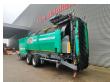

## Neuson TS 5221 40x40 mm

## **Beschrijving**

Neuson TS 5221.

Year: 2014. Hours: 6904. Weight: 12.940 kg. CE machine. 9 tons BPW axles.

74 KW John Deere 4045 HF280B engine.

Central greasing system.

2 way side belt.

2 way convenyor on the back.

40x40 mm.

Tyres: 385/65R22,5 80%.

2nd Drum 10x10 mm Extra price from € 3000,- euro!

ID NR: 326.

The General Terms and Conditions of Heinhuis are applicable to all adverts, offers and quotations by Heinhuis, all agreements entered into by Heinhuis and the negotiations preceding them. By any form of response you accept the applicability of the General Terms and Conditions of Heinhuis and you declare that you have taken note of these General Terms and Conditions. Our prices are export netto prices.