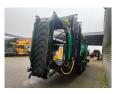

## Neuson TS 5221 40x40 mm

## **Beschrijving**

Neuson TS 5221.

Year: 2014. Hours: 6904. Weight: 12.940 kg. CE machine. 9 tons BPW axles.

74 KW John Deere 4045 HF280B engine.

Central greasing system.

2 way side belt.

2 way convenyor on the back.

40x40 mm.

Tyres: 385/65R22,5 80%.

2nd Drum 10x10 mm Extra price from € 3000,- euro!

ID NR: 326.

The General Terms and Conditions of Heinhuis are applicable to all adverts, offers and quotations by Heinhuis, all agreements entered into by Heinhuis and the negotiations preceding them. By any form of response you accept the applicability of the General Terms and Conditions of Heinhuis and you declare that you have taken note of these General Terms and Conditions. Our prices are export netto prices.