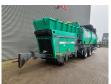

## Neuson TS 5221 40x40 mm

## **Beschrijving**

Neuson TS 5221.

Year: 2014. Hours: 6904. Weight: 12.940 kg. CE machine. 9 tons BPW axles.

74 KW John Deere 4045 HF280B engine.

Central greasing system.

2 way side belt.

2 way convenyor on the back.

40x40 mm.

Tyres: 385/65R22,5 80%.

2nd Drum 10x10 mm Extra price from € 3000,- euro!

ID NR: 326.

The General Terms and Conditions of Heinhuis are applicable to all adverts, offers and quotations by Heinhuis, all agreements entered into by Heinhuis and the negotiations preceding them. By any form of response you accept the applicability of the General Terms and Conditions of Heinhuis and you declare that you have taken note of these General Terms and Conditions. Our prices are export netto prices.