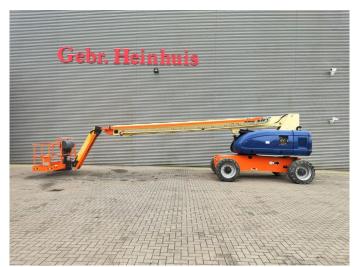

## **Beschrijving**

JLG 860 SJ.

Year: 2013. Hours: 3576.

Max weight: 17.160 kg.

CE machine.

Max capacity basket: 230 kg / 2 persons + 70 kg.

Max permitted tilt: 4 degree. Max wind speed: 12,5 m/s. Max lateral force: 400 N. Deutz TCD 2011 engine.

Rotated basket. Tyres: 18.625 80%.

German machine!

ID NR: 348.

The General Terms and Conditions of Heinhuis are applicable to all adverts, offers and quotations by Heinhuis, all agreements entered into by Heinhuis and the negotiations preceding them. By any form of response you accept the applicability of the General Terms and Conditions of Heinhuis and you declare that you have taken note of these General Terms and Conditions. Our prices are export netto prices.