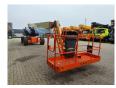

## **Beschrijving**

JLG 860 SJ.

Year: 2013. Hours: 3576.

Max weight: 17.160 kg.

CE machine.

Max capacity basket: 230 kg / 2 persons + 70 kg.

Max permitted tilt: 4 degree. Max wind speed: 12,5 m/s. Max lateral force: 400 N. Deutz TCD 2011 engine.

Rotated basket. Tyres: 18.625 80%.

German machine!

ID NR: 348.

The General Terms and Conditions of Heinhuis are applicable to all adverts, offers and quotations by Heinhuis, all agreements entered into by Heinhuis and the negotiations preceding them. By any form of response you accept the applicability of the General Terms and Conditions of Heinhuis and you declare that you have taken note of these General Terms and Conditions. Our prices are export netto prices.