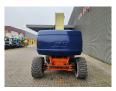

## **Beschrijving**

JLG 860 SJ.

Year: 2013. Hours: 3576.

Max weight: 17.160 kg.

CE machine.

Max capacity basket: 230 kg / 2 persons + 70 kg.

Max permitted tilt: 4 degree. Max wind speed: 12,5 m/s. Max lateral force: 400 N. Deutz TCD 2011 engine.

Rotated basket. Tyres: 18.625 80%.

German machine!

ID NR: 348.

The General Terms and Conditions of Heinhuis are applicable to all adverts, offers and quotations by Heinhuis, all agreements entered into by Heinhuis and the negotiations preceding them. By any form of response you accept the applicability of the General Terms and Conditions of Heinhuis and you declare that you have taken note of these General Terms and Conditions. Our prices are export netto prices.