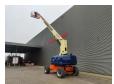

## **Beschrijving**

JLG 860 SJ.

Year: 2013. Hours: 3576.

Max weight: 17.160 kg.

CE machine.

Max capacity basket: 230 kg / 2 persons + 70 kg.

Max permitted tilt: 4 degree. Max wind speed: 12,5 m/s. Max lateral force: 400 N. Deutz TCD 2011 engine.

Rotated basket. Tyres: 18.625 80%.

German machine!

ID NR: 348.

The General Terms and Conditions of Heinhuis are applicable to all adverts, offers and quotations by Heinhuis, all agreements entered into by Heinhuis and the negotiations preceding them. By any form of response you accept the applicability of the General Terms and Conditions of Heinhuis and you declare that you have taken note of these General Terms and Conditions. Our prices are export netto prices.