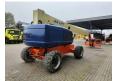

## **Beschrijving**

JLG 860 SJ.

Year: 2013. Hours: 3576.

Max weight: 17.160 kg.

CE machine.

Max capacity basket: 230 kg / 2 persons + 70 kg.

Max permitted tilt: 4 degree. Max wind speed: 12,5 m/s. Max lateral force: 400 N. Deutz TCD 2011 engine.

Rotated basket. Tyres: 18.625 80%.

German machine!

ID NR: 348.

The General Terms and Conditions of Heinhuis are applicable to all adverts, offers and quotations by Heinhuis, all agreements entered into by Heinhuis and the negotiations preceding them. By any form of response you accept the applicability of the General Terms and Conditions of Heinhuis and you declare that you have taken note of these General Terms and Conditions. Our prices are export netto prices.