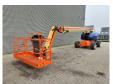

## **Beschrijving**

JLG 860 SJ.

Year: 2013. Hours: 3576.

Max weight: 17.160 kg.

CE machine.

Max capacity basket: 230 kg / 2 persons + 70 kg.

Max permitted tilt: 4 degree. Max wind speed: 12,5 m/s. Max lateral force: 400 N. Deutz TCD 2011 engine.

Rotated basket. Tyres: 18.625 80%.

German machine!

ID NR: 348.

The General Terms and Conditions of Heinhuis are applicable to all adverts, offers and quotations by Heinhuis, all agreements entered into by Heinhuis and the negotiations preceding them. By any form of response you accept the applicability of the General Terms and Conditions of Heinhuis and you declare that you have taken note of these General Terms and Conditions. Our prices are export netto prices.