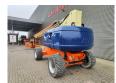

## **Beschrijving**

JLG 860 SJ.

Year: 2013. Hours: 3576.

Max weight: 17.160 kg.

CE machine.

Max capacity basket: 230 kg / 2 persons + 70 kg.

Max permitted tilt: 4 degree. Max wind speed: 12,5 m/s. Max lateral force: 400 N. Deutz TCD 2011 engine.

Rotated basket. Tyres: 18.625 80%.

German machine!

ID NR: 348.

The General Terms and Conditions of Heinhuis are applicable to all adverts, offers and quotations by Heinhuis, all agreements entered into by Heinhuis and the negotiations preceding them. By any form of response you accept the applicability of the General Terms and Conditions of Heinhuis and you declare that you have taken note of these General Terms and Conditions. Our prices are export netto prices.