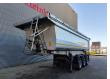

## Schmitz Cargobull SCB S3D

## Beschrijving

Schmitz Cargobull SCB S3D.

Year: 2023.

9 tons Schmitz axles. Weight: 6594 kg.

Load capacity: 32.406 kg. Max weight: 39.000 kg. Kingpin load: 12.000 kg.

EBS ABS ALB. 1st axle liftaxle. Airsuspension.

Hardox backwards kipper.

Multicab.

Tyres: 385/65R22,5 80%.

German Trailer!

ID NR: 300.

The General Terms and Conditions of Heinhuis are applicable to all adverts, offers and quotations by Heinhuis, all agreements entered into by Heinhuis and the negotiations preceding them. By any form of response you accept the applicability of the General Terms and Conditions of Heinhuis and you declare that you have taken note of these General Terms and Conditions. Our prices are export netto prices.