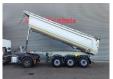

## Schmitz Cargobull SCB S3D

## Beschrijving

Schmitz Cargobull SCB S3D.

Year: 2023.

9 tons Schmitz axles. Weight: 6594 kg.

Load capacity: 32.406 kg. Max weight: 39.000 kg. Kingpin load: 12.000 kg.

EBS ABS ALB. 1st axle liftaxle. Airsuspension.

Hardox backwards kipper.

Multicab.

Tyres: 385/65R22,5 80%.

German Trailer!

ID NR: 300.

The General Terms and Conditions of Heinhuis are applicable to all adverts, offers and quotations by Heinhuis, all agreements entered into by Heinhuis and the negotiations preceding them. By any form of response you accept the applicability of the General Terms and Conditions of Heinhuis and you declare that you have taken note of these General Terms and Conditions. Our prices are export netto prices.