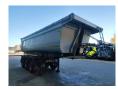

## Schmitz Cargobull SCB S3D

## Beschrijving

Schmitz Cargobull SCB S3D.

Year: 2023.

9 tons Schmitz axles. Weight: 6594 kg.

Load capacity: 32.406 kg. Max weight: 39.000 kg. Kingpin load: 12.000 kg.

EBS ABS ALB. 1st axle liftaxle. Airsuspension.

Hardox backwards kipper.

Multicab.

Tyres: 385/65R22,5 80%.

German Trailer!

ID NR: 300.

The General Terms and Conditions of Heinhuis are applicable to all adverts, offers and quotations by Heinhuis, all agreements entered into by Heinhuis and the negotiations preceding them. By any form of response you accept the applicability of the General Terms and Conditions of Heinhuis and you declare that you have taken note of these General Terms and Conditions. Our prices are export netto prices.