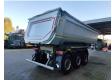

## Schmitz Cargobull SCB S3D

## Beschrijving

Schmitz Cargobull SCB S3D.

Year: 2023.

9 tons Schmitz axles. Weight: 6594 kg.

Load capacity: 32.406 kg. Max weight: 39.000 kg. Kingpin load: 12.000 kg.

EBS ABS ALB. 1st axle liftaxle. Airsuspension.

Hardox backwards kipper.

Multicab.

Tyres: 385/65R22,5 80%.

German Trailer!

ID NR: 300.

The General Terms and Conditions of Heinhuis are applicable to all adverts, offers and quotations by Heinhuis, all agreements entered into by Heinhuis and the negotiations preceding them. By any form of response you accept the applicability of the General Terms and Conditions of Heinhuis and you declare that you have taken note of these General Terms and Conditions. Our prices are export netto prices.