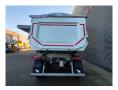

## Schmitz Cargobull SCB S3D

## Beschrijving

Schmitz Cargobull SCB S3D.

Year: 2023.

9 tons Schmitz axles. Weight: 6594 kg.

Load capacity: 32.406 kg. Max weight: 39.000 kg. Kingpin load: 12.000 kg.

EBS ABS ALB. 1st axle liftaxle. Airsuspension.

Hardox backwards kipper.

Multicab.

Tyres: 385/65R22,5 80%.

German Trailer!

ID NR: 300.

The General Terms and Conditions of Heinhuis are applicable to all adverts, offers and quotations by Heinhuis, all agreements entered into by Heinhuis and the negotiations preceding them. By any form of response you accept the applicability of the General Terms and Conditions of Heinhuis and you declare that you have taken note of these General Terms and Conditions. Our prices are export netto prices.