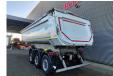

## Schmitz Cargobull SCB S3D

## Beschrijving

Schmitz Cargobull SCB S3D.

Year: 2023.

9 tons Schmitz axles. Weight: 6594 kg.

Load capacity: 32.406 kg. Max weight: 39.000 kg. Kingpin load: 12.000 kg.

EBS ABS ALB. 1st axle liftaxle. Airsuspension.

Hardox backwards kipper.

Multicab.

Tyres: 385/65R22,5 80%.

German Trailer!

ID NR: 300.

The General Terms and Conditions of Heinhuis are applicable to all adverts, offers and quotations by Heinhuis, all agreements entered into by Heinhuis and the negotiations preceding them. By any form of response you accept the applicability of the General Terms and Conditions of Heinhuis and you declare that you have taken note of these General Terms and Conditions. Our prices are export netto prices.