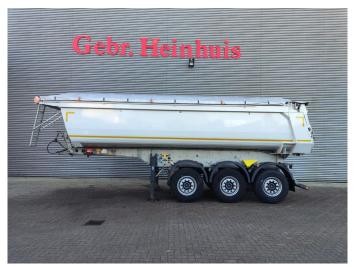

## Schmitz Cargobull SCB S3D

## Beschrijving

Schmitz Cargobull SCB S3D.

Year: 2023.

9 tons Schmitz axles. Weight: 6594 kg.

Load capacity: 32.406 kg. Max weight: 39.000 kg. Kingpin load: 12.000 kg.

EBS ABS ALB. 1st axle liftaxle. Airsuspension.

Hardox backwards kipper.

Multicab.

Tyres: 385/65R22,5 80%.

German Trailer!

ID NR: 300.

The General Terms and Conditions of Heinhuis are applicable to all adverts, offers and quotations by Heinhuis, all agreements entered into by Heinhuis and the negotiations preceding them. By any form of response you accept the applicability of the General Terms and Conditions of Heinhuis and you declare that you have taken note of these General Terms and Conditions. Our prices are export netto prices.