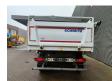

## Schmitz Cargobull SGF C2 3 Seitenkipper

## **Beschrijving**

Schmitz cargobull SGF C2.

Year: 2019.

9 tons Schmitz axles. Weight: 4744 kg.

Load capacity: 13.256 kg. Max weight: 18.000 kg. EBS ABS ALB.

Airsuspension.

Dimmensions inside 3 seitenkipper:

L: 4900 mm. W: 2350 mm. H: 900 mm.

Tyres: 385/65R22,5 80%.

ID NR: 87.