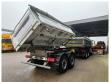

## Schmitz Cargobull SGF C2 3 Seitenkipper

## **Beschrijving**

Schmitz cargobull SGF C2.

Year: 2019.

9 tons Schmitz axles. Weight: 4744 kg.

Load capacity: 13.256 kg. Max weight: 18.000 kg. EBS ABS ALB.

Airsuspension.

Dimmensions inside 3 seitenkipper:

L: 4900 mm. W: 2350 mm. H: 900 mm.

Tyres: 385/65R22,5 80%.

ID NR: 87.