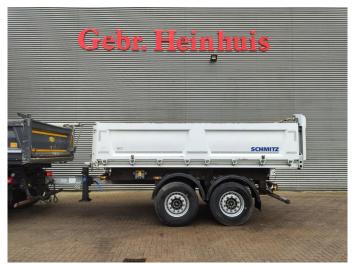

## Schmitz Cargobull SGF C2 3 Seitenkipper

## **Beschrijving**

Schmitz cargobull SGF C2.

Year: 2019.

9 tons Schmitz axles. Weight: 4744 kg.

Load capacity: 13.256 kg. Max weight: 18.000 kg. EBS ABS ALB.

Airsuspension.

Dimmensions inside 3 seitenkipper:

L: 4900 mm. W: 2350 mm. H: 900 mm.

Tyres: 385/65R22,5 80%.

ID NR: 87.