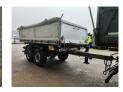

## Schmitz Cargobull SGF C2 3 Seitenkipper

## **Beschrijving**

Schmitz cargobull SGF C2.

Year: 2019.

9 tons Schmitz axles. Weight: 4744 kg.

Load capacity: 13.256 kg. Max weight: 18.000 kg. EBS ABS ALB.

Airsuspension.

Dimmensions inside 3 seitenkipper:

L: 4900 mm. W: 2350 mm. H: 900 mm.

Tyres: 385/65R22,5 80%.

ID NR: 87.