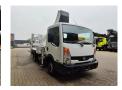

## Nissan Cabstar 35.12 Ruthmann TB 270

## **Beschrijving**

Nissan Cabstar 35.12.

Year: 2013. Milage: 42.544 km. Manual gearbox 5 gears. Max weight: 3500 kg.

Axle load: 1: 1750 kg. 2: 2200 kg. Euro 5.

Intergrated Radio CD. Electrical operated windows.

3 persons.

Tyres: 195/70R15 80%. Ruthmann TB 270.

Year: 2013.

Max capacity basket: 230 kg / 2 persons + 70 kg.

Max lateral force: 400 N. Max wind speed: 12,5 m/s. Max permitted tilt: 5 degree.

4 point outriggers. Rotated basket.

Electrical function in basket. Max working height: 27 meter.

ID NR: 436.

The General Terms and Conditions of Heinhuis are applicable to all adverts, offers and quotations by Heinhuis, all agreements entered into by Heinhuis and the negotiations preceding them. By any form of response you accept the applicability of the General Terms and Conditions of Heinhuis and you declare that you have taken note of these General Terms and Conditions. Our prices are export netto prices.