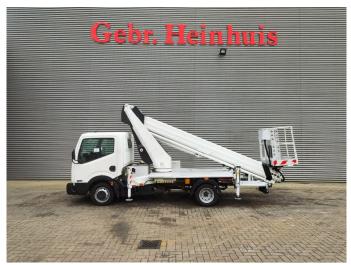

## Nissan Cabstar 35.12 Ruthmann TB 270

## **Beschrijving**

Nissan Cabstar 35.12.

Year: 2013. Milage: 42.544 km. Manual gearbox 5 gears. Max weight: 3500 kg.

Axle load: 1: 1750 kg. 2: 2200 kg. Euro 5.

Intergrated Radio CD. Electrical operated windows.

3 persons.

Tyres: 195/70R15 80%. Ruthmann TB 270.

Year: 2013.

Max capacity basket: 230 kg / 2 persons + 70 kg.

Max lateral force: 400 N. Max wind speed: 12,5 m/s. Max permitted tilt: 5 degree.

4 point outriggers. Rotated basket.

Electrical function in basket. Max working height: 27 meter.

ID NR: 436.

The General Terms and Conditions of Heinhuis are applicable to all adverts, offers and quotations by Heinhuis, all agreements entered into by Heinhuis and the negotiations preceding them. By any form of response you accept the applicability of the General Terms and Conditions of Heinhuis and you declare that you have taken note of these General Terms and Conditions. Our prices are export netto prices.