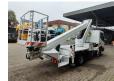

## Nissan Cabstar 35.12 Ruthmann TB 270

## **Beschrijving**

Nissan Cabstar 35.12.

Year: 2013. Milage: 42.544 km. Manual gearbox 5 gears. Max weight: 3500 kg.

Axle load: 1: 1750 kg. 2: 2200 kg. Euro 5.

Intergrated Radio CD. Electrical operated windows.

3 persons.

Tyres: 195/70R15 80%. Ruthmann TB 270.

Year: 2013.

Max capacity basket: 230 kg / 2 persons + 70 kg.

Max lateral force: 400 N. Max wind speed: 12,5 m/s. Max permitted tilt: 5 degree.

4 point outriggers. Rotated basket.

Electrical function in basket. Max working height: 27 meter.

ID NR: 436.

The General Terms and Conditions of Heinhuis are applicable to all adverts, offers and quotations by Heinhuis, all agreements entered into by Heinhuis and the negotiations preceding them. By any form of response you accept the applicability of the General Terms and Conditions of Heinhuis and you declare that you have taken note of these General Terms and Conditions. Our prices are export netto prices.