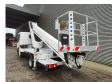

3 persons.

Tyres: 195/70R15 80%. Ruthmann TB 270.

Year: 2013.

Max capacity basket: 230 kg / 2 persons + 70 kg.

Max lateral force: 400 N. Max wind speed: 12,5 m/s. Max permitted tilt: 5 degree.

4 point outriggers. Rotated basket.

Electrical function in basket. Max working height: 27 meter.

ID NR: 436.

The General Terms and Conditions of Heinhuis are applicable to all adverts, offers and quotations by Heinhuis, all agreements entered into by Heinhuis and the negotiations preceding them. By any form of response you accept the applicability of the General Terms and Conditions of Heinhuis and you declare that you have taken note of these General Terms and Conditions. Our prices are export netto prices.