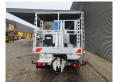

## Nissan Cabstar 35.12 Ruthmann TB 270

## **Beschrijving**

Nissan Cabstar 35.12.

Year: 2013. Milage: 42.544 km. Manual gearbox 5 gears. Max weight: 3500 kg.

Axle load: 1: 1750 kg. 2: 2200 kg. Euro 5.

Intergrated Radio CD. Electrical operated windows.

3 persons.

Tyres: 195/70R15 80%. Ruthmann TB 270.

Year: 2013.

Max capacity basket: 230 kg / 2 persons + 70 kg.

Max lateral force: 400 N. Max wind speed: 12,5 m/s. Max permitted tilt: 5 degree.

4 point outriggers. Rotated basket.

Electrical function in basket. Max working height: 27 meter.

ID NR: 436.

The General Terms and Conditions of Heinhuis are applicable to all adverts, offers and quotations by Heinhuis, all agreements entered into by Heinhuis and the negotiations preceding them. By any form of response you accept the applicability of the General Terms and Conditions of Heinhuis and you declare that you have taken note of these General Terms and Conditions. Our prices are export netto prices.