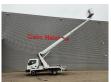

3 persons.

Tyres: 195/70R15 80%. Ruthmann TB 270.

Year: 2013.

Max capacity basket: 230 kg / 2 persons + 70 kg.

Max lateral force: 400 N. Max wind speed: 12,5 m/s. Max permitted tilt: 5 degree.

4 point outriggers. Rotated basket.

Electrical function in basket. Max working height: 27 meter.

ID NR: 436.

The General Terms and Conditions of Heinhuis are applicable to all adverts, offers and quotations by Heinhuis, all agreements entered into by Heinhuis and the negotiations preceding them. By any form of response you accept the applicability of the General Terms and Conditions of Heinhuis and you declare that you have taken note of these General Terms and Conditions. Our prices are export netto prices.