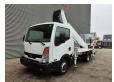

## **Beschrijving**

Nissan Cabstar 35.12.

Year: 2013. Milage: 42.544 km. Manual gearbox 5 gears. Max weight: 3500 kg.

Axle load: 1: 1750 kg. 2: 2200 kg. Euro 5.

Intergrated Radio CD. Electrical operated windows.

3 persons.

Tyres: 195/70R15 80%. Ruthmann TB 270.

Year: 2013.

Max capacity basket: 230 kg / 2 persons + 70 kg.

Max lateral force: 400 N. Max wind speed: 12,5 m/s. Max permitted tilt: 5 degree.

4 point outriggers. Rotated basket.