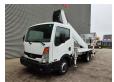

## Ruthmann TB 270 Nissan Cabstar 35.12

## **Beschrijving**

Nissan Cabstar 35.12.

Year: 2013. Milage: 42.544 km. Manual gearbox 5 gears. Max weight: 3500 kg.

Axle load: 1: 1750 kg. 2: 2200 kg. Euro 5.

Intergrated Radio CD. Electrical operated windows.

3 persons.

Tyres: 195/70R15 80%. Ruthmann TB 270.

Year: 2013.

Max capacity basket: 230 kg / 2 persons + 70 kg.

Max lateral force: 400 N. Max wind speed: 12,5 m/s. Max permitted tilt: 5 degree.

4 point outriggers. Rotated basket.