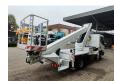

## Ruthmann TB 270 Nissan Cabstar 35.12

3 persons.

Tyres: 195/70R15 80%. Ruthmann TB 270.

Year: 2013.

Max capacity basket: 230 kg / 2 persons + 70 kg.

Max lateral force: 400 N. Max wind speed: 12,5 m/s. Max permitted tilt: 5 degree.

4 point outriggers. Rotated basket.

Electrical function in basket. Max working height: 27 meter.

ID NR: 436.

The General Terms and Conditions of Heinhuis are applicable to all adverts, offers and quotations by Heinhuis, all agreements entered into by Heinhuis and the negotiations preceding them. By any form of response you accept the applicability of the General Terms and Conditions of Heinhuis and you declare that you have taken note of these General Terms and Conditions. Our prices are export netto prices.