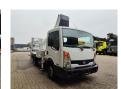

## Ruthmann TB 270 Nissan Cabstar 35.12

## **Beschrijving**

Nissan Cabstar 35.12.

Year: 2013. Milage: 42.544 km. Manual gearbox 5 gears. Max weight: 3500 kg.

Axle load: 1: 1750 kg. 2: 2200 kg. Euro 5.

Intergrated Radio CD. Electrical operated windows.