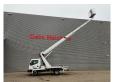

## Ruthmann TB 270 Nissan Cabstar 35.12

3 persons.

Tyres: 195/70R15 80%. Ruthmann TB 270.

Year: 2013.

Max capacity basket: 230 kg / 2 persons + 70 kg.

Max lateral force: 400 N. Max wind speed: 12,5 m/s. Max permitted tilt: 5 degree.

4 point outriggers. Rotated basket.

Electrical function in basket. Max working height: 27 meter.

ID NR: 436.

The General Terms and Conditions of Heinhuis are applicable to all adverts, offers and quotations by Heinhuis, all agreements entered into by Heinhuis and the negotiations preceding them. By any form of response you accept the applicability of the General Terms and Conditions of Heinhuis and you declare that you have taken note of these General Terms and Conditions. Our prices are export netto prices.