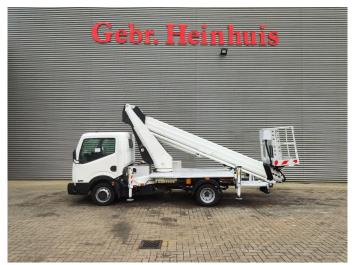

## Ruthmann TB 270 Nissan Cabstar 35.12

## **Beschrijving**

Nissan Cabstar 35.12.

Year: 2013. Milage: 42.544 km. Manual gearbox 5 gears. Max weight: 3500 kg.

Axle load: 1: 1750 kg. 2: 2200 kg. Euro 5.

Intergrated Radio CD. Electrical operated windows.

3 persons.

Tyres: 195/70R15 80%. Ruthmann TB 270.

Year: 2013.

Max capacity basket: 230 kg / 2 persons + 70 kg.

Max lateral force: 400 N. Max wind speed: 12,5 m/s. Max permitted tilt: 5 degree.

4 point outriggers. Rotated basket.

Electrical function in basket. Max working height: 27 meter.

ID NR: 436.

The General Terms and Conditions of Heinhuis are applicable to all adverts, offers and quotations by Heinhuis, all agreements entered into by Heinhuis and the negotiations preceding them. By any form of response you accept the applicability of the General Terms and Conditions of Heinhuis and you declare that you have taken note of these General Terms and Conditions. Our prices are export netto prices.