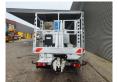

## Ruthmann TB 270 Nissan Cabstar 35.12

3 persons.

Tyres: 195/70R15 80%. Ruthmann TB 270.

Year: 2013.

Max capacity basket: 230 kg / 2 persons + 70 kg.

Max lateral force: 400 N. Max wind speed: 12,5 m/s. Max permitted tilt: 5 degree.

4 point outriggers. Rotated basket.

Electrical function in basket. Max working height: 27 meter.

ID NR: 436.

The General Terms and Conditions of Heinhuis are applicable to all adverts, offers and quotations by Heinhuis, all agreements entered into by Heinhuis and the negotiations preceding them. By any form of response you accept the applicability of the General Terms and Conditions of Heinhuis and you declare that you have taken note of these General Terms and Conditions. Our prices are export netto prices.