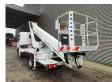

## Ruthmann TB 270 Nissan Cabstar 35.12

3 persons.

Tyres: 195/70R15 80%. Ruthmann TB 270.

Year: 2013.

Max capacity basket: 230 kg / 2 persons + 70 kg.

Max lateral force: 400 N. Max wind speed: 12,5 m/s. Max permitted tilt: 5 degree.

4 point outriggers. Rotated basket.

Electrical function in basket. Max working height: 27 meter.

ID NR: 436.

The General Terms and Conditions of Heinhuis are applicable to all adverts, offers and quotations by Heinhuis, all agreements entered into by Heinhuis and the negotiations preceding them. By any form of response you accept the applicability of the General Terms and Conditions of Heinhuis and you declare that you have taken note of these General Terms and Conditions. Our prices are export netto prices.