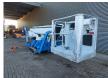

## **Beschrijving**

Teupen Leo 25 T.

Year: 2010. Weight: 3040 kg. CE Machine.

Max capacity basket: 200 kg / 2 persons + 40 kg.

Max lateral force: 400 N. 230 V 50 Hz 16 A.

Max wind speed: 12,5 m/s. Max permitted tilt: 1 degree.

4 point outriggers.
Non marking tracks.
Remote Control on cable.
Rotated basket.

Electrical function in basket.

UC: 80%.

Max working height: 25 Meter!

ID NR: 264.

The General Terms and Conditions of Heinhuis are applicable to all adverts, offers and quotations by Heinhuis, all agreements entered into by Heinhuis and the negotiations preceding them. By any form of response you accept the applicability of the General Terms and Conditions of Heinhuis and you declare that you have taken note of these General Terms and Conditions. Our prices are export netto prices.