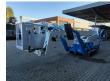

## Teupen Leo 25 T

## **Beschrijving**

Teupen Leo 25 T.

Year: 2010. Weight: 3040 kg. CE Machine.

Max capacity basket: 200 kg / 2 persons + 40 kg.

Max lateral force: 400 N. 230 V 50 Hz 16 A.

Max wind speed: 12,5 m/s. Max permitted tilt: 1 degree.

4 point outriggers.
Non marking tracks.
Remote Control on cable.
Rotated basket.

Electrical function in basket.

UC: 80%.

Max working height: 25 Meter!

ID NR: 264.

The General Terms and Conditions of Heinhuis are applicable to all adverts, offers and quotations by Heinhuis, all agreements entered into by Heinhuis and the negotiations preceding them. By any form of response you accept the applicability of the General Terms and Conditions of Heinhuis and you declare that you have taken note of these General Terms and Conditions. Our prices are export netto prices.