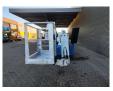

## Teupen Leo 25 T

## **Beschrijving**

Teupen Leo 25 T.

Year: 2010. Weight: 3040 kg. CE Machine.

Max capacity basket: 200 kg / 2 persons + 40 kg.

Max lateral force: 400 N. 230 V 50 Hz 16 A.

Max wind speed: 12,5 m/s. Max permitted tilt: 1 degree.

4 point outriggers.
Non marking tracks.
Remote Control on cable.
Rotated basket.

Electrical function in basket.

UC: 80%.

Max working height: 25 Meter!

ID NR: 264.

The General Terms and Conditions of Heinhuis are applicable to all adverts, offers and quotations by Heinhuis, all agreements entered into by Heinhuis and the negotiations preceding them. By any form of response you accept the applicability of the General Terms and Conditions of Heinhuis and you declare that you have taken note of these General Terms and Conditions. Our prices are export netto prices.