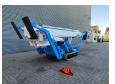

## **Beschrijving**

Teupen Leo 25 T.

Year: 2010. Weight: 3040 kg. CE Machine.

Max capacity basket: 200 kg / 2 persons + 40 kg.

Max lateral force: 400 N. 230 V 50 Hz 16 A.

Max wind speed: 12,5 m/s. Max permitted tilt: 1 degree.

4 point outriggers.
Non marking tracks.
Remote Control on cable.
Rotated basket.

Electrical function in basket.

UC: 80%.

Max working height: 25 Meter!

ID NR: 264.

The General Terms and Conditions of Heinhuis are applicable to all adverts, offers and quotations by Heinhuis, all agreements entered into by Heinhuis and the negotiations preceding them. By any form of response you accept the applicability of the General Terms and Conditions of Heinhuis and you declare that you have taken note of these General Terms and Conditions. Our prices are export netto prices.