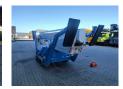

## Teupen Leo 25 T

## **Beschrijving**

Teupen Leo 25 T.

Year: 2010. Weight: 3040 kg. CE Machine.

Max capacity basket: 200 kg / 2 persons + 40 kg.

Max lateral force: 400 N. 230 V 50 Hz 16 A.

Max wind speed: 12,5 m/s. Max permitted tilt: 1 degree.

4 point outriggers.
Non marking tracks.
Remote Control on cable.
Rotated basket.

Electrical function in basket.

UC: 80%.

Max working height: 25 Meter!

ID NR: 264.

The General Terms and Conditions of Heinhuis are applicable to all adverts, offers and quotations by Heinhuis, all agreements entered into by Heinhuis and the negotiations preceding them. By any form of response you accept the applicability of the General Terms and Conditions of Heinhuis and you declare that you have taken note of these General Terms and Conditions. Our prices are export netto prices.