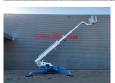

## **Beschrijving**

Teupen Leo 25 T.

Year: 2010. Weight: 3040 kg. CE Machine.

Max capacity basket: 200 kg / 2 persons + 40 kg.

Max lateral force: 400 N. 230 V 50 Hz 16 A.

Max wind speed: 12,5 m/s. Max permitted tilt: 1 degree.

4 point outriggers.
Non marking tracks.
Remote Control on cable.
Rotated basket.

Electrical function in basket.

UC: 80%.

Max working height: 25 Meter!

ID NR: 264.

The General Terms and Conditions of Heinhuis are applicable to all adverts, offers and quotations by Heinhuis, all agreements entered into by Heinhuis and the negotiations preceding them. By any form of response you accept the applicability of the General Terms and Conditions of Heinhuis and you declare that you have taken note of these General Terms and Conditions. Our prices are export netto prices.