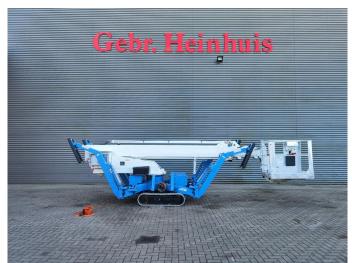

## **Beschrijving**

Teupen Leo 25 T.

Year: 2010. Weight: 3040 kg. CE Machine.

Max capacity basket: 200 kg / 2 persons + 40 kg.

Max lateral force: 400 N. 230 V 50 Hz 16 A.

Max wind speed: 12,5 m/s. Max permitted tilt: 1 degree.

4 point outriggers.
Non marking tracks.
Remote Control on cable.
Rotated basket.

Electrical function in basket.

UC: 80%.

Max working height: 25 Meter!

ID NR: 264.

The General Terms and Conditions of Heinhuis are applicable to all adverts, offers and quotations by Heinhuis, all agreements entered into by Heinhuis and the negotiations preceding them. By any form of response you accept the applicability of the General Terms and Conditions of Heinhuis and you declare that you have taken note of these General Terms and Conditions. Our prices are export netto prices.