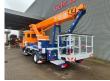

## MAN 4x2 Palfinger P300KS

## Beschrijving

MAN TGL 8.180 4x2.

Year: 2015. Milage: 43.089 km. Manual gearbox 6 gears. Weight: 7285 kg. Max weight: 7490 kg. Axle load: 1: 7285 kg. Max weight: 7490 kg. Axle load: 1: 3800 kg. 2: 5600 kg. Electrical operated windows. Engine brake. Radio CD. 2 Persons. Digital tacho. Alcoa. Steelsuspension. Wheelbase: 3000 mm. Camera. Tyres: 235/75R17,5 80%. Palfinger P300KS. Year: 2016. Hours: 5901. Max presure: 210 Bar. Max wind speed: 12,5 m/s. Max lateral force: 400 N. Max permitted tilt: 5 degree. Max capacity basket: 350 kg / 3 persons + 110 kg. 4 point oputriggers. Rotated basket. Electrical function in basket. Max working height: 30 meter.