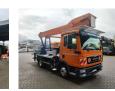

## MAN 4x2 Palfinger P300KS

## Beschrijving

MAN TGL 8.180 4x2.

Year: 2015. Milage: 43.089 km. Manual gearbox 6 gears. Weight: 7285 kg. Max weight: 7490 kg. Axle load: 1: 7285 kg. Max weight: 7490 kg. Axle load: 1: 3800 kg. 2: 5600 kg. Electrical operated windows. Engine brake. Radio CD. 2 Persons. Digital tacho. Alcoa. Steelsuspension. Wheelbase: 3000 mm. Camera. Tyres: 235/75R17,5 80%. Palfinger P300KS. Year: 2016. Hours: 5901. Max presure: 210 Bar. Max wind speed: 12,5 m/s. Max lateral force: 400 N. Max permitted tilt: 5 degree. Max capacity basket: 350 kg / 3 persons + 110 kg. 4 point oputriggers. Rotated basket. Electrical function in basket. Max working height: 30 meter.