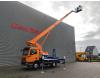

## MAN 4x2 Palfinger P300KS

## Beschrijving

MAN TGL 8.180 4x2.

Year: 2015. Milage: 43.089 km. Manual gearbox 6 gears. Weight: 7285 kg. Max weight: 7490 kg. Axle load: 1: 7285 kg. Max weight: 7490 kg. Axle load: 1: 3800 kg. 2: 5600 kg. Electrical operated windows. Engine brake. Radio CD. 2 Persons. Digital tacho. Alcoa. Steelsuspension. Wheelbase: 3000 mm. Camera. Tyres: 235/75R17,5 80%. Palfinger P300KS. Year: 2016. Hours: 5901. Max presure: 210 Bar. Max wind speed: 12,5 m/s. Max lateral force: 400 N. Max permitted tilt: 5 degree. Max capacity basket: 350 kg / 3 persons + 110 kg. 4 point oputriggers. Rotated basket. Electrical function in basket. Max working height: 30 meter.