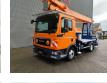

## MAN 4x2 Palfinger P300KS

## Beschrijving

MAN TGL 8.180 4x2.

Year: 2015. Milage: 43.089 km. Manual gearbox 6 gears. Weight: 7285 kg. Max weight: 7490 kg. Axle load: 1: 7285 kg. Max weight: 7490 kg. Axle load: 1: 3800 kg. 2: 5600 kg. Electrical operated windows. Engine brake. Radio CD. 2 Persons. Digital tacho. Alcoa. Steelsuspension. Wheelbase: 3000 mm. Camera. Tyres: 235/75R17,5 80%. Palfinger P300KS. Year: 2016. Hours: 5901. Max presure: 210 Bar. Max wind speed: 12,5 m/s. Max lateral force: 400 N. Max permitted tilt: 5 degree. Max capacity basket: 350 kg / 3 persons + 110 kg. 4 point oputriggers. Rotated basket. Electrical function in basket. Max working height: 30 meter.