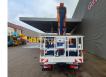

## MAN 4x2 Palfinger P300KS

## Beschrijving

MAN TGL 8.180 4x2.

Year: 2015. Milage: 43.089 km. Manual gearbox 6 gears. Weight: 7285 kg. Max weight: 7490 kg. Axle load: 1: 7285 kg. Max weight: 7490 kg. Axle load: 1: 3800 kg. 2: 5600 kg. Electrical operated windows. Engine brake. Radio CD. 2 Persons. Digital tacho. Alcoa. Steelsuspension. Wheelbase: 3000 mm. Camera. Tyres: 235/75R17,5 80%. Palfinger P300KS. Year: 2016. Hours: 5901. Max presure: 210 Bar. Max wind speed: 12,5 m/s. Max lateral force: 400 N. Max permitted tilt: 5 degree. Max capacity basket: 350 kg / 3 persons + 110 kg. 4 point oputriggers. Rotated basket. Electrical function in basket. Max working height: 30 meter.