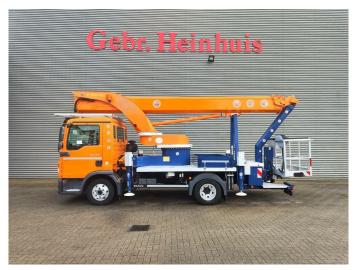

## MAN 4x2 Palfinger P300KS

## Beschrijving

MAN TGL 8.180 4x2.

Year: 2015. Milage: 43.089 km. Manual gearbox 6 gears. Weight: 7285 kg. Max weight: 7490 kg. Axle load: 1: 7285 kg. Max weight: 7490 kg. Axle load: 1: 3800 kg. 2: 5600 kg. Electrical operated windows. Engine brake. Radio CD. 2 Persons. Digital tacho. Alcoa. Steelsuspension. Wheelbase: 3000 mm. Camera. Tyres: 235/75R17,5 80%. Palfinger P300KS. Year: 2016. Hours: 5901. Max presure: 210 Bar. Max wind speed: 12,5 m/s. Max lateral force: 400 N. Max permitted tilt: 5 degree. Max capacity basket: 350 kg / 3 persons + 110 kg. 4 point oputriggers. Rotated basket. Electrical function in basket. Max working height: 30 meter.