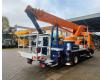

## MAN 4x2 Palfinger P300KS

## Beschrijving

MAN TGL 8.180 4x2.

Year: 2015. Milage: 43.089 km. Manual gearbox 6 gears. Weight: 7285 kg. Max weight: 7490 kg. Axle load: 1: 7285 kg. Max weight: 7490 kg. Axle load: 1: 3800 kg. 2: 5600 kg. Electrical operated windows. Engine brake. Radio CD. 2 Persons. Digital tacho. Alcoa. Steelsuspension. Wheelbase: 3000 mm. Camera. Tyres: 235/75R17,5 80%. Palfinger P300KS. Year: 2016. Hours: 5901. Max presure: 210 Bar. Max wind speed: 12,5 m/s. Max lateral force: 400 N. Max permitted tilt: 5 degree. Max capacity basket: 350 kg / 3 persons + 110 kg. 4 point oputriggers. Rotated basket. Electrical function in basket. Max working height: 30 meter.