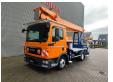

## Palfinger P300KS MAN TGL 8.180 4x2

## Beschrijving

MAN TGL 8.180 4x2.

Year: 2015.

Milage: 43.089 km. Manual gearbox 6 gears.

Weight: 7285 kg. Max weight: 7490 kg.

Axle load: 1: 7285 kg.

Max weight: 7490 kg.

Axle load: 1: 3800 kg. 2: 5600 kg.

Electrical operated windows.

Engine brake. Radio CD. 2 Persons. Digital tacho.

Alcoa.

Steelsuspension. Wheelbase: 3000 mm.

Camera.

Tyres: 235/75R17,5 80%. Palfinger P300KS.

Year: 2016. Hours: 5901.

Max presure: 210 Bar. Max wind speed: 12,5 m/s. Max lateral force: 400 N. Max permitted tilt: 5 degree.

Max capacity basket: 350 kg / 3 persons + 110 kg.

4 point oputriggers. Rotated basket.

Electrical function in basket. Max working height: 30 meter.

German Truck!

ID NR: 2.

The General Terms and Conditions of Heinhuis are applicable to all adverts, offers and quotations by Heinhuis, all agreements entered into by Heinhuis and the negotiations preceding them. By any form of response you accept the applicability of the General Terms and Conditions of Heinhuis and you declare that you have taken note of these General Terms and Conditions. Our prices are export netto prices.