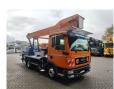

## Palfinger P300KS MAN TGL 8.180 4x2

## Beschrijving

MAN TGL 8.180 4x2.

Year: 2015.

Milage: 43.089 km. Manual gearbox 6 gears.

Weight: 7285 kg. Max weight: 7490 kg.

Axle load: 1: 7285 kg.

Max weight: 7490 kg.

Axle load: 1: 3800 kg. 2: 5600 kg.

Electrical operated windows.

Engine brake. Radio CD. 2 Persons. Digital tacho.

Alcoa.

Steelsuspension. Wheelbase: 3000 mm.

Camera.

Tyres: 235/75R17,5 80%. Palfinger P300KS.

Year: 2016. Hours: 5901.

Max presure: 210 Bar. Max wind speed: 12,5 m/s. Max lateral force: 400 N. Max permitted tilt: 5 degree.

Max capacity basket: 350 kg / 3 persons + 110 kg.

4 point oputriggers. Rotated basket.

Electrical function in basket. Max working height: 30 meter.

German Truck!

ID NR: 2.

The General Terms and Conditions of Heinhuis are applicable to all adverts, offers and quotations by Heinhuis, all agreements entered into by Heinhuis and the negotiations preceding them. By any form of response you accept the applicability of the General Terms and Conditions of Heinhuis and you declare that you have taken note of these General Terms and Conditions. Our prices are export netto prices.