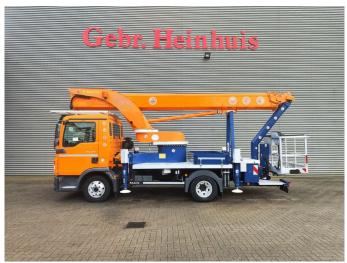

## Palfinger P300KS MAN TGL 8.180 4x2

## Beschrijving

MAN TGL 8.180 4x2.

Year: 2015.

Milage: 43.089 km. Manual gearbox 6 gears.

Weight: 7285 kg. Max weight: 7490 kg.

Axle load: 1: 7285 kg.

Max weight: 7490 kg.

Axle load: 1: 3800 kg. 2: 5600 kg.

Electrical operated windows.

Engine brake. Radio CD. 2 Persons. Digital tacho.

Alcoa.

Steelsuspension. Wheelbase: 3000 mm.

Camera.

Tyres: 235/75R17,5 80%. Palfinger P300KS.

Year: 2016. Hours: 5901.

Max presure: 210 Bar. Max wind speed: 12,5 m/s. Max lateral force: 400 N. Max permitted tilt: 5 degree.

Max capacity basket: 350 kg / 3 persons + 110 kg.

4 point oputriggers. Rotated basket.

Electrical function in basket. Max working height: 30 meter.

German Truck!

ID NR: 2.

The General Terms and Conditions of Heinhuis are applicable to all adverts, offers and quotations by Heinhuis, all agreements entered into by Heinhuis and the negotiations preceding them. By any form of response you accept the applicability of the General Terms and Conditions of Heinhuis and you declare that you have taken note of these General Terms and Conditions. Our prices are export netto prices.