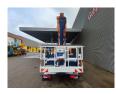

## Palfinger P300KS MAN TGL 8.180 4x2

## Beschrijving

MAN TGL 8.180 4x2.

Year: 2015.

Milage: 43.089 km. Manual gearbox 6 gears.

Weight: 7285 kg. Max weight: 7490 kg.

Axle load: 1: 7285 kg.

Max weight: 7490 kg.

Axle load: 1: 3800 kg. 2: 5600 kg.

Electrical operated windows.

Engine brake. Radio CD. 2 Persons. Digital tacho.

Alcoa.

Steelsuspension. Wheelbase: 3000 mm.

Camera.

Tyres: 235/75R17,5 80%. Palfinger P300KS.

Year: 2016. Hours: 5901.

Max presure: 210 Bar. Max wind speed: 12,5 m/s. Max lateral force: 400 N. Max permitted tilt: 5 degree.

Max capacity basket: 350 kg / 3 persons + 110 kg.

4 point oputriggers. Rotated basket.

Electrical function in basket. Max working height: 30 meter.

German Truck!

ID NR: 2.

The General Terms and Conditions of Heinhuis are applicable to all adverts, offers and quotations by Heinhuis, all agreements entered into by Heinhuis and the negotiations preceding them. By any form of response you accept the applicability of the General Terms and Conditions of Heinhuis and you declare that you have taken note of these General Terms and Conditions. Our prices are export netto prices.