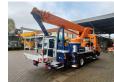

## Palfinger P300KS MAN TGL 8.180 4x2

## Beschrijving

MAN TGL 8.180 4x2.

Year: 2015.

Milage: 43.089 km. Manual gearbox 6 gears.

Weight: 7285 kg. Max weight: 7490 kg.

Axle load: 1: 7285 kg.

Max weight: 7490 kg.

Axle load: 1: 3800 kg. 2: 5600 kg.

Electrical operated windows.

Engine brake. Radio CD. 2 Persons. Digital tacho.

Alcoa.

Steelsuspension. Wheelbase: 3000 mm.

Camera.

Tyres: 235/75R17,5 80%. Palfinger P300KS.

Year: 2016. Hours: 5901.

Max presure: 210 Bar. Max wind speed: 12,5 m/s. Max lateral force: 400 N. Max permitted tilt: 5 degree.

Max capacity basket: 350 kg / 3 persons + 110 kg.

4 point oputriggers. Rotated basket.

Electrical function in basket. Max working height: 30 meter.

German Truck!

ID NR: 2.

The General Terms and Conditions of Heinhuis are applicable to all adverts, offers and quotations by Heinhuis, all agreements entered into by Heinhuis and the negotiations preceding them. By any form of response you accept the applicability of the General Terms and Conditions of Heinhuis and you declare that you have taken note of these General Terms and Conditions. Our prices are export netto prices.