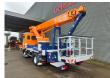

Electrical operated windows.

Engine brake. Radio CD. 2 Persons. Digital tacho.

Alcoa.

Steelsuspension. Wheelbase: 3000 mm.

Camera.

Tyres: 235/75R17,5 80%. Palfinger P300KS.

Year: 2016. Hours: 5901.

Max presure: 210 Bar. Max wind speed: 12,5 m/s. Max lateral force: 400 N. Max permitted tilt: 5 degree.

Max capacity basket: 350 kg / 3 persons + 110 kg.

4 point oputriggers. Rotated basket.

Electrical function in basket. Max working height: 30 meter.

German Truck!

ID NR: 2.

The General Terms and Conditions of Heinhuis are applicable to all adverts, offers and quotations by Heinhuis, all agreements entered into by Heinhuis and the negotiations preceding them. By any form of response you accept the applicability of the General Terms and Conditions of Heinhuis and you declare that you have taken note of these General Terms and Conditions. Our prices are export netto prices.