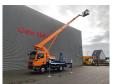

## Palfinger P300KS MAN TGL 8.180 4x2

## Beschrijving

MAN TGL 8.180 4x2.

Year: 2015.

Milage: 43.089 km. Manual gearbox 6 gears.

Weight: 7285 kg. Max weight: 7490 kg.

Axle load: 1: 7285 kg.

Max weight: 7490 kg.

Axle load: 1: 3800 kg. 2: 5600 kg.

Electrical operated windows.

Engine brake. Radio CD. 2 Persons. Digital tacho.

Alcoa.

Steelsuspension. Wheelbase: 3000 mm.

Camera.

Tyres: 235/75R17,5 80%. Palfinger P300KS.

Year: 2016. Hours: 5901.

Max presure: 210 Bar. Max wind speed: 12,5 m/s. Max lateral force: 400 N. Max permitted tilt: 5 degree.

Max capacity basket: 350 kg / 3 persons + 110 kg.

4 point oputriggers. Rotated basket.

Electrical function in basket. Max working height: 30 meter.

German Truck!

ID NR: 2.

The General Terms and Conditions of Heinhuis are applicable to all adverts, offers and quotations by Heinhuis, all agreements entered into by Heinhuis and the negotiations preceding them. By any form of response you accept the applicability of the General Terms and Conditions of Heinhuis and you declare that you have taken note of these General Terms and Conditions. Our prices are export netto prices.