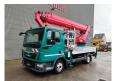

## Ruthmann TU 285 MAN TGL 8.150 4x2

## **Beschrijving**

MAN TGL 8.150 4x2.

Year: 2015.

Milage: 66.637 km. Manual gearbox 6 gears.

Weight: 7480 kg. Max weight: 7490 kg.

Axle load: 1: 3700 kg. 2: 5200 kg. Engine brake.

Intergrated radio CD.

Electrical operated windows.

2 Persons.
Alcoa.
Digital tacho.
Steelsuspension.
Wheelbase: 3550 mm.
Euro 5 Ad Blue.

Tyres: 225/75R17,5 70%. Ruthmann TU 285.

Year: 2015.

Hours: (engine hours): 6173.

Max capacity basket: 320 kg / 3 persons + 80 kg.

Max lateral force: 400 N. Max wind speed: 12,5 m/s. Max permitted tilt: 5 degree.

4 point outriggers. Rotated basket.

Electrical function in basket. Max working height: 28.5 meter. Max outreach: 20.5 meter.