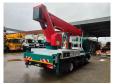

## Ruthmann TU 285 MAN TGL 8.150 4x2

## **Beschrijving**

MAN TGL 8.150 4x2.

Year: 2015.

Milage: 66.637 km. Manual gearbox 6 gears.

Weight: 7480 kg. Max weight: 7490 kg.

Axle load: 1: 3700 kg. 2: 5200 kg. Engine brake.

Intergrated radio CD.

Electrical operated windows.

2 Persons.
Alcoa.
Digital tacho.
Steelsuspension.
Wheelbase: 3550 mm.
Euro 5 Ad Blue.

Tyres: 225/75R17,5 70%. Ruthmann TU 285.

Year: 2015.

Hours: (engine hours): 6173.

Max capacity basket: 320 kg / 3 persons + 80 kg.

Max lateral force: 400 N. Max wind speed: 12,5 m/s. Max permitted tilt: 5 degree.

4 point outriggers. Rotated basket.

Electrical function in basket. Max working height: 28.5 meter. Max outreach: 20.5 meter.