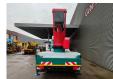

## Ruthmann TU 285 MAN TGL 8.150 4x2

## **Beschrijving**

MAN TGL 8.150 4x2.

Year: 2015.

Milage: 66.637 km. Manual gearbox 6 gears.

Weight: 7480 kg. Max weight: 7490 kg.

Axle load: 1: 3700 kg. 2: 5200 kg. Engine brake.

Intergrated radio CD.

Electrical operated windows.

2 Persons.
Alcoa.
Digital tacho.
Steelsuspension.
Wheelbase: 3550 mm.
Euro 5 Ad Blue.

Tyres: 225/75R17,5 70%. Ruthmann TU 285.

Year: 2015.

Hours: (engine hours): 6173.

Max capacity basket: 320 kg / 3 persons + 80 kg.

Max lateral force: 400 N. Max wind speed: 12,5 m/s. Max permitted tilt: 5 degree.

4 point outriggers. Rotated basket.

Electrical function in basket. Max working height: 28.5 meter. Max outreach: 20.5 meter.