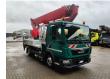

## Ruthmann TU 285 MAN TGL 8.150 4x2

## **Beschrijving**

MAN TGL 8.150 4x2.

Year: 2015.

Milage: 66.637 km. Manual gearbox 6 gears.

Weight: 7480 kg. Max weight: 7490 kg.

Axle load: 1: 3700 kg. 2: 5200 kg. Engine brake.

Intergrated radio CD.

Electrical operated windows.

2 Persons.
Alcoa.
Digital tacho.
Steelsuspension.
Wheelbase: 3550 mm.
Euro 5 Ad Blue.

Tyres: 225/75R17,5 70%. Ruthmann TU 285.

Year: 2015.

Hours: (engine hours): 6173.

Max capacity basket: 320 kg / 3 persons + 80 kg.

Max lateral force: 400 N. Max wind speed: 12,5 m/s. Max permitted tilt: 5 degree.

4 point outriggers. Rotated basket.

Electrical function in basket. Max working height: 28.5 meter. Max outreach: 20.5 meter.