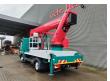

## Ruthmann TU 285 MAN TGL 8.150 4x2

## **Beschrijving**

MAN TGL 8.150 4x2.

Year: 2015.

Milage: 66.637 km. Manual gearbox 6 gears.

Weight: 7480 kg. Max weight: 7490 kg.

Axle load: 1: 3700 kg. 2: 5200 kg. Engine brake.

Intergrated radio CD.

Electrical operated windows.

2 Persons.
Alcoa.
Digital tacho.
Steelsuspension.
Wheelbase: 3550 mm.
Euro 5 Ad Blue.

Tyres: 225/75R17,5 70%. Ruthmann TU 285.

Year: 2015.

Hours: (engine hours): 6173.

Max capacity basket: 320 kg / 3 persons + 80 kg.

Max lateral force: 400 N. Max wind speed: 12,5 m/s. Max permitted tilt: 5 degree.

4 point outriggers. Rotated basket.

Electrical function in basket. Max working height: 28.5 meter. Max outreach: 20.5 meter.