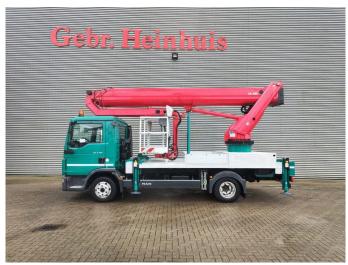

## Ruthmann TU 285 MAN TGL 8.150 4x2

## **Beschrijving**

MAN TGL 8.150 4x2.

Year: 2015.

Milage: 66.637 km. Manual gearbox 6 gears.

Weight: 7480 kg. Max weight: 7490 kg.

Axle load: 1: 3700 kg. 2: 5200 kg. Engine brake.

Intergrated radio CD.

Electrical operated windows.

2 Persons.
Alcoa.
Digital tacho.
Steelsuspension.
Wheelbase: 3550 mm.
Euro 5 Ad Blue.

Tyres: 225/75R17,5 70%. Ruthmann TU 285.

Year: 2015.

Hours: (engine hours): 6173.

Max capacity basket: 320 kg / 3 persons + 80 kg.

Max lateral force: 400 N. Max wind speed: 12,5 m/s. Max permitted tilt: 5 degree.

4 point outriggers. Rotated basket.

Electrical function in basket. Max working height: 28.5 meter. Max outreach: 20.5 meter.