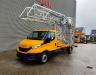

## Iveco Daily 35-160 Barin ABC 60/L Bridge Inspection Unit

## Beschrijving

Iveco Daily 35-160.

Year: 2021. Milage: 2403 km. Manual gearbox 6 gears. Max weight: 3500 kg. Axle load: 1: 1900 kg. 2: 2240 kg. 3 persons. Euro 6. Airconditioning. Multifunctional steering wheel. Intergrated radio CD. Electrical operated windows. Wheelbase: 4100 mm. Cruise Control. 115 KW / 160 HP. Tyres: 235/65R16 90%. Barin ABC 60/L Bridge Inspection unit. Automatic Bridge Control. Year: 2021. CE. Max capacity: 300 /150 kg. Max lateral force: 400 N. Max wind speed: 12.5 m/s. Max working presure: 180 bar. Platform lenght: 6000 mm. Platform width: 1000 mm. Max lowering depth: 4000 mm.