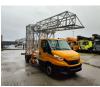

## Iveco Daily 35-160 Barin ABC 60/L Bridge Inspection Unit

## Beschrijving

Iveco Daily 35-160.

Year: 2021. Milage: 2403 km. Manual gearbox 6 gears. Max weight: 3500 kg. Axle load: 1: 1900 kg. 2: 2240 kg. 3 persons. Euro 6. Airconditioning. Multifunctional steering wheel. Intergrated radio CD. Electrical operated windows. Wheelbase: 4100 mm. Cruise Control. 115 KW / 160 HP. Tyres: 235/65R16 90%. Barin ABC 60/L Bridge Inspection unit. Automatic Bridge Control. Year: 2021. CE. Max capacity: 300 /150 kg. Max lateral force: 400 N. Max wind speed: 12.5 m/s. Max working presure: 180 bar. Platform lenght: 6000 mm. Platform width: 1000 mm. Max lowering depth: 4000 mm.