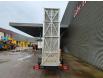

## Iveco Daily 35-160 Barin ABC 60/L Bridge Inspection Unit

## Beschrijving

Iveco Daily 35-160.

Year: 2021. Milage: 2403 km. Manual gearbox 6 gears. Max weight: 3500 kg. Axle load: 1: 1900 kg. 2: 2240 kg. 3 persons. Euro 6. Airconditioning. Multifunctional steering wheel. Intergrated radio CD. Electrical operated windows. Wheelbase: 4100 mm. Cruise Control. 115 KW / 160 HP. Tyres: 235/65R16 90%. Barin ABC 60/L Bridge Inspection unit. Automatic Bridge Control. Year: 2021. CE. Max capacity: 300 /150 kg. Max lateral force: 400 N. Max wind speed: 12.5 m/s. Max working presure: 180 bar. Platform lenght: 6000 mm. Platform width: 1000 mm. Max lowering depth: 4000 mm.