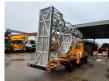

## Iveco Daily 35-160 Barin ABC 60/L Bridge Inspection Unit

## Beschrijving

Iveco Daily 35-160.

Year: 2021. Milage: 2403 km. Manual gearbox 6 gears. Max weight: 3500 kg. Axle load: 1: 1900 kg. 2: 2240 kg. 3 persons. Euro 6. Airconditioning. Multifunctional steering wheel. Intergrated radio CD. Electrical operated windows. Wheelbase: 4100 mm. Cruise Control. 115 KW / 160 HP. Tyres: 235/65R16 90%. Barin ABC 60/L Bridge Inspection unit. Automatic Bridge Control. Year: 2021. CE. Max capacity: 300 /150 kg. Max lateral force: 400 N. Max wind speed: 12.5 m/s. Max working presure: 180 bar. Platform lenght: 6000 mm. Platform width: 1000 mm. Max lowering depth: 4000 mm.