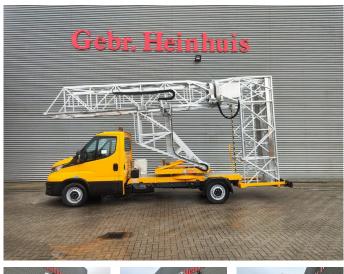

## Iveco Daily 35-160 Barin ABC 60/L Bridge Inspection Unit

## Beschrijving

Iveco Daily 35-160.

Year: 2021. Milage: 2403 km. Manual gearbox 6 gears. Max weight: 3500 kg. Axle load: 1: 1900 kg. 2: 2240 kg. 3 persons. Euro 6. Airconditioning. Multifunctional steering wheel. Intergrated radio CD. Electrical operated windows. Wheelbase: 4100 mm. Cruise Control. 115 KW / 160 HP. Tyres: 235/65R16 90%. Barin ABC 60/L Bridge Inspection unit. Automatic Bridge Control. Year: 2021. CE. Max capacity: 300 /150 kg. Max lateral force: 400 N. Max wind speed: 12.5 m/s. Max working presure: 180 bar. Platform lenght: 6000 mm. Platform width: 1000 mm. Max lowering depth: 4000 mm.