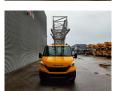

## Iveco Daily 35-160 Barin ABC 60/L Bridge Inspection Unit

## Beschrijving

Iveco Daily 35-160.

Year: 2021. Milage: 2403 km. Manual gearbox 6 gears. Max weight: 3500 kg. Axle load: 1: 1900 kg. 2: 2240 kg. 3 persons. Euro 6. Airconditioning. Multifunctional steering wheel. Intergrated radio CD. Electrical operated windows. Wheelbase: 4100 mm. Cruise Control. 115 KW / 160 HP. Tyres: 235/65R16 90%. Barin ABC 60/L Bridge Inspection unit. Automatic Bridge Control. Year: 2021. CE. Max capacity: 300 /150 kg. Max lateral force: 400 N. Max wind speed: 12.5 m/s. Max working presure: 180 bar. Platform lenght: 6000 mm. Platform width: 1000 mm. Max lowering depth: 4000 mm.