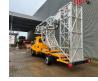

## Iveco Daily 35-160 Barin ABC 60/L Bridge Inspection Unit

## Beschrijving

Iveco Daily 35-160.

Year: 2021. Milage: 2403 km. Manual gearbox 6 gears. Max weight: 3500 kg. Axle load: 1: 1900 kg. 2: 2240 kg. 3 persons. Euro 6. Airconditioning. Multifunctional steering wheel. Intergrated radio CD. Electrical operated windows. Wheelbase: 4100 mm. Cruise Control. 115 KW / 160 HP. Tyres: 235/65R16 90%. Barin ABC 60/L Bridge Inspection unit. Automatic Bridge Control. Year: 2021. CE. Max capacity: 300 /150 kg. Max lateral force: 400 N. Max wind speed: 12.5 m/s. Max working presure: 180 bar. Platform lenght: 6000 mm. Platform width: 1000 mm. Max lowering depth: 4000 mm.