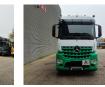

## Beschrijving

Mercedes Benz Arocs 3353 6x4.

Year: 2017. Milage: 382.374 km. Automatic. Weight: 10.100 kg. Max weight: 33.000 kg. Axle load: 1: 8000 kg. 2: 13.000 kg. 3: 13.000 kg. Euro 6 Ad Blue. Multifunctional steering wheel. Retarder / Intarder. Hubreduction. Airconditioning. Nightheater. Wheelbase: 1-2: 3200 mm. 1-3: 4550 mm. Sleeper cabin 1 bed. Fridge. Intergrated Radio CD. Electrical operated windows and mirrors. Kiphydraulic. On the back airsuspension. 5th wheel height: 1300 mm. Tyres: Front: 385/65R22,5 70%. Rear: 315/80R22,5 70%.

## GEARBOX PROBLEM!

German Truck!

ID NR: 203.

The General Terms and Conditions of Heinhuis are applicable to all adverts, offers and quotations by Heinhuis, all agreements entered into by Heinhuis and the negotiations preceding them. By any form of response you accept the applicability of the General Terms and Conditions of Heinhuis and you declare that you have taken note of these General Terms and Conditions. Our prices are export netto prices.