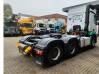

## Beschrijving

Mercedes Benz Arocs 3353 6x4.

Year: 2017. Milage: 382.374 km. Automatic. Weight: 10.100 kg. Max weight: 33.000 kg. Axle load: 1: 8000 kg. 2: 13.000 kg. 3: 13.000 kg. Euro 6 Ad Blue. Multifunctional steering wheel. Retarder / Intarder. Hubreduction. Airconditioning. Nightheater. Wheelbase: 1-2: 3200 mm. 1-3: 4550 mm. Sleeper cabin 1 bed. Fridge. Intergrated Radio CD. Electrical operated windows and mirrors. Kiphydraulic. On the back airsuspension. 5th wheel height: 1300 mm. Tyres: Front: 385/65R22,5 70%. Rear: 315/80R22,5 70%.

## GEARBOX PROBLEM!

German Truck!

ID NR: 203.

The General Terms and Conditions of Heinhuis are applicable to all adverts, offers and quotations by Heinhuis, all agreements entered into by Heinhuis and the negotiations preceding them. By any form of response you accept the applicability of the General Terms and Conditions of Heinhuis and you declare that you have taken note of these General Terms and Conditions. Our prices are export netto prices.