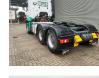

## Mercedes-Benz 3353 6x4 Gearbox problem!

## Beschrijving

Mercedes Benz Arocs 3353 6x4.

Year: 2017. Milage: 382.374 km. Automatic. Weight: 10.100 kg. Max weight: 33.000 kg. Axle load: 1: 8000 kg. 2: 13.000 kg. 3: 13.000 kg. Euro 6 Ad Blue. Multifunctional steering wheel. Retarder / Intarder. Hubreduction. Airconditioning. Nightheater. Wheelbase: 1-2: 3200 mm. 1-3: 4550 mm. Sleeper cabin 1 bed. Fridge. Intergrated Radio CD. Electrical operated windows and mirrors. Kiphydraulic. On the back airsuspension. 5th wheel height: 1300 mm. Tyres: Front: 385/65R22,5 70%. Rear: 315/80R22,5 70%.

## GEARBOX PROBLEM!

German Truck!

ID NR: 203.

The General Terms and Conditions of Heinhuis are applicable to all adverts, offers and quotations by Heinhuis, all agreements entered into by Heinhuis and the negotiations preceding them. By any form of response you accept the applicability of the General Terms and Conditions of Heinhuis and you declare that you have taken note of these General Terms and Conditions. Our prices are export netto prices.