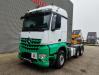

## Mercedes-Benz 3353 6x4 Gearbox problem!

## Beschrijving

Mercedes Benz Arocs 3353 6x4.

Year: 2017. Milage: 382.374 km. Automatic. Weight: 10.100 kg. Max weight: 33.000 kg. Axle load: 1: 8000 kg. 2: 13.000 kg. 3: 13.000 kg. Euro 6 Ad Blue. Multifunctional steering wheel. Retarder / Intarder. Hubreduction. Airconditioning. Nightheater. Wheelbase: 1-2: 3200 mm. 1-3: 4550 mm. Sleeper cabin 1 bed. Fridge. Intergrated Radio CD. Electrical operated windows and mirrors. Kiphydraulic. On the back airsuspension. 5th wheel height: 1300 mm. Tyres: Front: 385/65R22,5 70%. Rear: 315/80R22,5 70%.

## GEARBOX PROBLEM!

German Truck!

ID NR: 203.

The General Terms and Conditions of Heinhuis are applicable to all adverts, offers and quotations by Heinhuis, all agreements entered into by Heinhuis and the negotiations preceding them. By any form of response you accept the applicability of the General Terms and Conditions of Heinhuis and you declare that you have taken note of these General Terms and Conditions. Our prices are export netto prices.