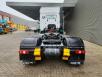

## Mercedes-Benz 3353 6x4 Gearbox problem!

## Beschrijving

Mercedes Benz Arocs 3353 6x4.

Year: 2017. Milage: 382.374 km. Automatic. Weight: 10.100 kg. Max weight: 33.000 kg. Axle load: 1: 8000 kg. 2: 13.000 kg. 3: 13.000 kg. Euro 6 Ad Blue. Multifunctional steering wheel. Retarder / Intarder. Hubreduction. Airconditioning. Nightheater. Wheelbase: 1-2: 3200 mm. 1-3: 4550 mm. Sleeper cabin 1 bed. Fridge. Intergrated Radio CD. Electrical operated windows and mirrors. Kiphydraulic. On the back airsuspension. 5th wheel height: 1300 mm. Tyres: Front: 385/65R22,5 70%. Rear: 315/80R22,5 70%.

## GEARBOX PROBLEM!

German Truck!

ID NR: 203.

The General Terms and Conditions of Heinhuis are applicable to all adverts, offers and quotations by Heinhuis, all agreements entered into by Heinhuis and the negotiations preceding them. By any form of response you accept the applicability of the General Terms and Conditions of Heinhuis and you declare that you have taken note of these General Terms and Conditions. Our prices are export netto prices.