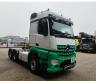

## Beschrijving

Mercedes Benz Arocs 3353 6x4.

Year: 2017. Milage: 382.374 km. Automatic. Weight: 10.100 kg. Max weight: 33.000 kg. Axle load: 1: 8000 kg. 2: 13.000 kg. 3: 13.000 kg. Euro 6 Ad Blue. Multifunctional steering wheel. Retarder / Intarder. Hubreduction. Airconditioning. Nightheater. Wheelbase: 1-2: 3200 mm. 1-3: 4550 mm. Sleeper cabin 1 bed. Fridge. Intergrated Radio CD. Electrical operated windows and mirrors. Kiphydraulic. On the back airsuspension. 5th wheel height: 1300 mm. Tyres: Front: 385/65R22,5 70%. Rear: 315/80R22,5 70%.

## GEARBOX PROBLEM!

German Truck!

ID NR: 203.

The General Terms and Conditions of Heinhuis are applicable to all adverts, offers and quotations by Heinhuis, all agreements entered into by Heinhuis and the negotiations preceding them. By any form of response you accept the applicability of the General Terms and Conditions of Heinhuis and you declare that you have taken note of these General Terms and Conditions. Our prices are export netto prices.