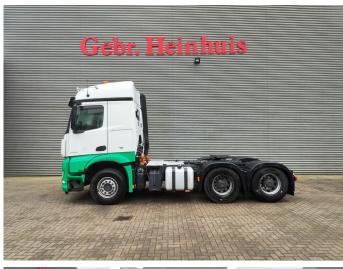

## Mercedes-Benz 3353 6x4 Gearbox problem!

## Beschrijving

Mercedes Benz Arocs 3353 6x4.

Year: 2017. Milage: 382.374 km. Automatic. Weight: 10.100 kg. Max weight: 33.000 kg. Axle load: 1: 8000 kg. 2: 13.000 kg. 3: 13.000 kg. Euro 6 Ad Blue. Multifunctional steering wheel. Retarder / Intarder. Hubreduction. Airconditioning. Nightheater. Wheelbase: 1-2: 3200 mm. 1-3: 4550 mm. Sleeper cabin 1 bed. Fridge. Intergrated Radio CD. Electrical operated windows and mirrors. Kiphydraulic. On the back airsuspension. 5th wheel height: 1300 mm. Tyres: Front: 385/65R22,5 70%. Rear: 315/80R22,5 70%.

## GEARBOX PROBLEM!

German Truck!

ID NR: 203.

The General Terms and Conditions of Heinhuis are applicable to all adverts, offers and quotations by Heinhuis, all agreements entered into by Heinhuis and the negotiations preceding them. By any form of response you accept the applicability of the General Terms and Conditions of Heinhuis and you declare that you have taken note of these General Terms and Conditions. Our prices are export netto prices.