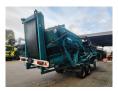

## Powerscreen Chieftain 400 DF

## **Beschrijving**

Powerscreen Chieftain 400 DF.

Year: 2000.
Weight: 12.340 kg.
CE machine.
Deutz engine.
2 x sidebelt.
Magnetbelt.

2 way convenyor on the back. Double deck screening unit:

- 40x40 mm. - 5 mm.

Tyres: 235/75R17,5 60%.

German machine!

ID NR: 663.

The General Terms and Conditions of Heinhuis are applicable to all adverts, offers and quotations by Heinhuis, all agreements entered into by Heinhuis and the negotiations preceding them. By any form of response you accept the applicability of the General Terms and Conditions of Heinhuis and you declare that you have taken note of these General Terms and Conditions. Our prices are export netto prices.