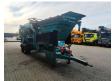

## Powerscreen Chieftain 400 DF

## **Beschrijving**

Powerscreen Chieftain 400 DF.

Year: 2000.
Weight: 12.340 kg.
CE machine.
Deutz engine.
2 x sidebelt.
Magnetbelt.

2 way convenyor on the back. Double deck screening unit:

- 40x40 mm. - 5 mm.

Tyres: 235/75R17,5 60%.

German machine!

ID NR: 663.

The General Terms and Conditions of Heinhuis are applicable to all adverts, offers and quotations by Heinhuis, all agreements entered into by Heinhuis and the negotiations preceding them. By any form of response you accept the applicability of the General Terms and Conditions of Heinhuis and you declare that you have taken note of these General Terms and Conditions. Our prices are export netto prices.