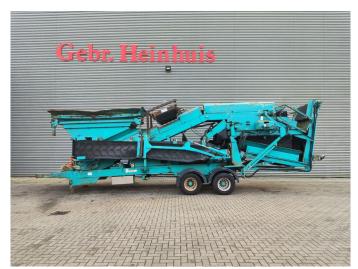

## Powerscreen Chieftain 400 DF

## **Beschrijving**

Powerscreen Chieftain 400 DF.

Year: 2000.
Weight: 12.340 kg.
CE machine.
Deutz engine.
2 x sidebelt.
Magnetbelt.

2 way convenyor on the back. Double deck screening unit:

- 40x40 mm. - 5 mm.

Tyres: 235/75R17,5 60%.

German machine!

ID NR: 663.

The General Terms and Conditions of Heinhuis are applicable to all adverts, offers and quotations by Heinhuis, all agreements entered into by Heinhuis and the negotiations preceding them. By any form of response you accept the applicability of the General Terms and Conditions of Heinhuis and you declare that you have taken note of these General Terms and Conditions. Our prices are export netto prices.