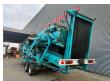

## Powerscreen Chieftain 400 DF

## **Beschrijving**

Powerscreen Chieftain 400 DF.

Year: 2000.
Weight: 12.340 kg.
CE machine.
Deutz engine.
2 x sidebelt.
Magnetbelt.

2 way convenyor on the back. Double deck screening unit:

- 40x40 mm. - 5 mm.

Tyres: 235/75R17,5 60%.

German machine!

ID NR: 663.

The General Terms and Conditions of Heinhuis are applicable to all adverts, offers and quotations by Heinhuis, all agreements entered into by Heinhuis and the negotiations preceding them. By any form of response you accept the applicability of the General Terms and Conditions of Heinhuis and you declare that you have taken note of these General Terms and Conditions. Our prices are export netto prices.