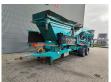

## Powerscreen Chieftain 400 DF

## **Beschrijving**

Powerscreen Chieftain 400 DF.

Year: 2000.
Weight: 12.340 kg.
CE machine.
Deutz engine.
2 x sidebelt.
Magnetbelt.

2 way convenyor on the back. Double deck screening unit:

- 40x40 mm. - 5 mm.

Tyres: 235/75R17,5 60%.

German machine!

ID NR: 663.

The General Terms and Conditions of Heinhuis are applicable to all adverts, offers and quotations by Heinhuis, all agreements entered into by Heinhuis and the negotiations preceding them. By any form of response you accept the applicability of the General Terms and Conditions of Heinhuis and you declare that you have taken note of these General Terms and Conditions. Our prices are export netto prices.