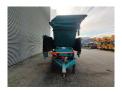

## Powerscreen Chieftain 400 DF

## **Beschrijving**

Powerscreen Chieftain 400 DF.

Year: 2000.
Weight: 12.340 kg.
CE machine.
Deutz engine.
2 x sidebelt.
Magnetbelt.

2 way convenyor on the back. Double deck screening unit:

- 40x40 mm. - 5 mm.

Tyres: 235/75R17,5 60%.

German machine!

ID NR: 663.

The General Terms and Conditions of Heinhuis are applicable to all adverts, offers and quotations by Heinhuis, all agreements entered into by Heinhuis and the negotiations preceding them. By any form of response you accept the applicability of the General Terms and Conditions of Heinhuis and you declare that you have taken note of these General Terms and Conditions. Our prices are export netto prices.