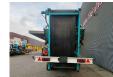

## Powerscreen Chieftain 400 DF

## **Beschrijving**

Powerscreen Chieftain 400 DF.

Year: 2000.
Weight: 12.340 kg.
CE machine.
Deutz engine.
2 x sidebelt.
Magnetbelt.

2 way convenyor on the back. Double deck screening unit:

- 40x40 mm. - 5 mm.

Tyres: 235/75R17,5 60%.

German machine!

ID NR: 663.

The General Terms and Conditions of Heinhuis are applicable to all adverts, offers and quotations by Heinhuis, all agreements entered into by Heinhuis and the negotiations preceding them. By any form of response you accept the applicability of the General Terms and Conditions of Heinhuis and you declare that you have taken note of these General Terms and Conditions. Our prices are export netto prices.