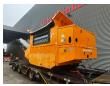

## **Beschrijving**

Portafill 2000 CT.

Year: 2014. Hours: 2838. Weight: 10.000 kg. CE machine.

Deutz TCD 2011 engine. Double deck screener:

- 100 mm. - 25x25 mm. UC: 80%.

German machine!

ID NR: 147.

The General Terms and Conditions of Heinhuis are applicable to all adverts, offers and quotations by Heinhuis, all agreements entered into by Heinhuis and the negotiations preceding them. By any form of response you accept the applicability of the General Terms and Conditions of Heinhuis and you declare that you have taken note of these General Terms and Conditions. Our prices are export netto prices.