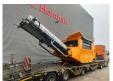

## **Beschrijving**

Portafill 2000 CT.

Year: 2014. Hours: 2838. Weight: 10.000 kg. CE machine.

Deutz TCD 2011 engine. Double deck screener:

- 100 mm. - 25x25 mm. UC: 80%.

German machine!

ID NR: 147.

The General Terms and Conditions of Heinhuis are applicable to all adverts, offers and quotations by Heinhuis, all agreements entered into by Heinhuis and the negotiations preceding them. By any form of response you accept the applicability of the General Terms and Conditions of Heinhuis and you declare that you have taken note of these General Terms and Conditions. Our prices are export netto prices.