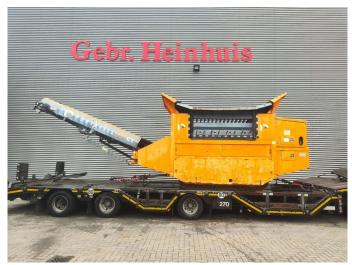

## **Beschrijving**

Portafill 2000 CT.

Year: 2014. Hours: 2838. Weight: 10.000 kg. CE machine.

Deutz TCD 2011 engine. Double deck screener:

- 100 mm. - 25x25 mm. UC: 80%.

German machine!

ID NR: 147.

The General Terms and Conditions of Heinhuis are applicable to all adverts, offers and quotations by Heinhuis, all agreements entered into by Heinhuis and the negotiations preceding them. By any form of response you accept the applicability of the General Terms and Conditions of Heinhuis and you declare that you have taken note of these General Terms and Conditions. Our prices are export netto prices.