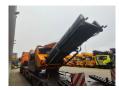

## **Beschrijving**

Portafill 2000 CT.

Year: 2014. Hours: 2838. Weight: 10.000 kg. CE machine.

Deutz TCD 2011 engine. Double deck screener:

- 100 mm. - 25x25 mm. UC: 80%.

German machine!

ID NR: 147.

The General Terms and Conditions of Heinhuis are applicable to all adverts, offers and quotations by Heinhuis, all agreements entered into by Heinhuis and the negotiations preceding them. By any form of response you accept the applicability of the General Terms and Conditions of Heinhuis and you declare that you have taken note of these General Terms and Conditions. Our prices are export netto prices.