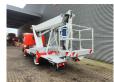

Year: 2014. Hours: 6041.

Max working presure: 180 bar. Max wind speed: 12,5 m/s.

Max capacity basket: 230 kg / 2 persons + 70 kg.

Max lateral force: 400 N. Max permitted tilt: 5 degree.

4 point outriggers. Rotated basket.

Electrical function in basket. Max working height: 21 meter.

Max outreach:

- On the back: 16.8 meter. - On the side: 13.2 meter.

German Car!

ID NR: 201.

The General Terms and Conditions of Heinhuis are applicable to all adverts, offers and quotations by Heinhuis, all agreements entered into by Heinhuis and the negotiations preceding them. By any form of response you accept the applicability of the General Terms and Conditions of Heinhuis and you declare that you have taken note of these General Terms and Conditions. Our prices are export netto prices.