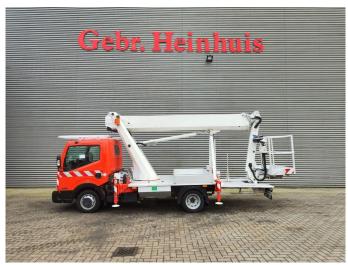

## Palfinger P210BK Nissan Cabstar 35.12 NT400

## Beschrijving

Nissan Cabstar 35.12 NT400.

Year: 2014.

Milage: 78.448 km. Manual gearbox 5 gears.

Weight: 3490 kg. Max weight: 3500 kg.

Axle load: 1: 1750 kg. 2: 2200 kg. 3 Persons. Radio CD.

Electrical operated windows. Wheelbase: 2800 mm. Tyres: 195/70R15 70%. Palfinger P210BK.

Year: 2014. Hours: 6041.

Max working presure: 180 bar. Max wind speed: 12,5 m/s.

Max capacity basket: 230 kg / 2 persons + 70 kg.

Max lateral force: 400 N. Max permitted tilt: 5 degree.

4 point outriggers. Rotated basket.

Electrical function in basket. Max working height: 21 meter.

Max outreach:

- On the back: 16.8 meter. - On the side: 13.2 meter.

German Car!

ID NR: 201.

The General Terms and Conditions of Heinhuis are applicable to all adverts, offers and quotations by Heinhuis, all agreements entered into by Heinhuis and the negotiations preceding them. By any form of response you accept the applicability of the General Terms and Conditions of Heinhuis and you declare that you have taken note of these General Terms and Conditions. Our prices are export netto prices.