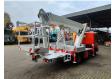

## Palfinger P210BK Nissan Cabstar 35.12 NT400

Year: 2014. Hours: 6041.

Max working presure: 180 bar. Max wind speed: 12,5 m/s.

Max capacity basket: 230 kg / 2 persons + 70 kg.

Max lateral force: 400 N. Max permitted tilt: 5 degree.

4 point outriggers. Rotated basket.

Electrical function in basket. Max working height: 21 meter.

Max outreach:

- On the back: 16.8 meter. - On the side: 13.2 meter.

German Car!

ID NR: 201.

The General Terms and Conditions of Heinhuis are applicable to all adverts, offers and quotations by Heinhuis, all agreements entered into by Heinhuis and the negotiations preceding them. By any form of response you accept the applicability of the General Terms and Conditions of Heinhuis and you declare that you have taken note of these General Terms and Conditions. Our prices are export netto prices.