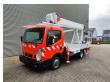

## Beschrijving

Nissan Cabstar 35.12 NT400.

Year: 2014.

Milage: 78.448 km. Manual gearbox 5 gears.

Weight: 3490 kg. Max weight: 3500 kg.

Axle load: 1: 1750 kg. 2: 2200 kg. 3 Persons. Radio CD.

Electrical operated windows. Wheelbase: 2800 mm. Tyres: 195/70R15 70%. Palfinger P210BK.

Year: 2014. Hours: 6041.

Max working presure: 180 bar. Max wind speed: 12,5 m/s.

Max capacity basket: 230 kg / 2 persons + 70 kg.

Max lateral force: 400 N. Max permitted tilt: 5 degree.

4 point outriggers. Rotated basket.