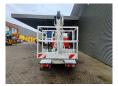

## Palfinger P210BK Nissan Cabstar 35.12 NT400

## Beschrijving

Nissan Cabstar 35.12 NT400.

Year: 2014.

Milage: 78.448 km. Manual gearbox 5 gears.

Weight: 3490 kg. Max weight: 3500 kg.

Axle load: 1: 1750 kg. 2: 2200 kg. 3 Persons. Radio CD.

Electrical operated windows. Wheelbase: 2800 mm. Tyres: 195/70R15 70%. Palfinger P210BK.

Year: 2014. Hours: 6041.

Max working presure: 180 bar. Max wind speed: 12,5 m/s.

Max capacity basket: 230 kg / 2 persons + 70 kg.

Max lateral force: 400 N. Max permitted tilt: 5 degree.

4 point outriggers. Rotated basket.

Electrical function in basket. Max working height: 21 meter.

Max outreach:

- On the back: 16.8 meter. - On the side: 13.2 meter.

German Car!

ID NR: 201.

The General Terms and Conditions of Heinhuis are applicable to all adverts, offers and quotations by Heinhuis, all agreements entered into by Heinhuis and the negotiations preceding them. By any form of response you accept the applicability of the General Terms and Conditions of Heinhuis and you declare that you have taken note of these General Terms and Conditions. Our prices are export netto prices.