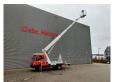

Year: 2014. Hours: 6041.

Max working presure: 180 bar. Max wind speed: 12,5 m/s.

Max capacity basket: 230 kg / 2 persons + 70 kg.

Max lateral force: 400 N. Max permitted tilt: 5 degree.

4 point outriggers. Rotated basket.

Electrical function in basket. Max working height: 21 meter.

Max outreach:

- On the back: 16.8 meter. - On the side: 13.2 meter.

German Car!

ID NR: 201.

The General Terms and Conditions of Heinhuis are applicable to all adverts, offers and quotations by Heinhuis, all agreements entered into by Heinhuis and the negotiations preceding them. By any form of response you accept the applicability of the General Terms and Conditions of Heinhuis and you declare that you have taken note of these General Terms and Conditions. Our prices are export netto prices.