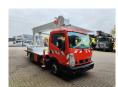

## Palfinger P210BK Nissan Cabstar 35.12 NT400

## Beschrijving

Nissan Cabstar 35.12 NT400.

Year: 2014.

Milage: 78.448 km. Manual gearbox 5 gears.

Weight: 3490 kg. Max weight: 3500 kg.

Axle load: 1: 1750 kg. 2: 2200 kg. 3 Persons. Radio CD.

Electrical operated windows. Wheelbase: 2800 mm. Tyres: 195/70R15 70%. Palfinger P210BK.