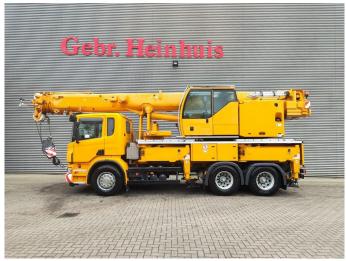

## Scania 6x4 Liebherr LTF 1035-3.1

## **Beschrijving**

Scania P380 6x4.

Year: 2009.

Milage: 115.000 km. Manual gearbox 8 gears. Max weight: 33.000 kg.

Axle load:
1: 9000 kg.
2: 12.000 kg.
3: 12.000 kg.
Cabin type: CP 16.
Airconditioning.
Nightheater.
Steelsuspension.

Euro 4. Radio CD. Tyres:

Front: 385/65R22,5 90%. Rear: 315/80R22,5 80%. Liebherr LTF 1035-3.1

Year: 2009. Hours: 10.051.

Boom lenght: 9.2 - 30.0 meter.

5 ton counterweight.

Max outrigger width: 6.42 x 6.20 meter.