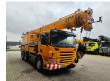

## Scania 6x4 Liebherr LTF 1035-3.1

## **Beschrijving**

Scania P380 6x4.

Year: 2009.

Milage: 115.000 km. Manual gearbox 8 gears. Max weight: 33.000 kg.

Axle load:
1: 9000 kg.
2: 12.000 kg.
3: 12.000 kg.
Cabin type: CP 16.
Airconditioning.
Nightheater.
Steelsuspension.

Euro 4. Radio CD. Tyres:

Front: 385/65R22,5 90%. Rear: 315/80R22,5 80%. Liebherr LTF 1035-3.1

Year: 2009. Hours: 10.051.

Boom lenght: 9.2 - 30.0 meter.

5 ton counterweight.

Max outrigger width: 6.42 x 6.20 meter.