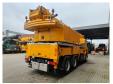

## Scania 6x4 Liebherr LTF 1035-3.1

## **Beschrijving**

Scania P380 6x4.

Year: 2009.

Milage: 115.000 km. Manual gearbox 8 gears. Max weight: 33.000 kg.

Axle load:
1: 9000 kg.
2: 12.000 kg.
3: 12.000 kg.
Cabin type: CP 16.
Airconditioning.
Nightheater.
Steelsuspension.

Euro 4. Radio CD. Tyres:

Front: 385/65R22,5 90%. Rear: 315/80R22,5 80%. Liebherr LTF 1035-3.1

Year: 2009. Hours: 10.051.

Boom lenght: 9.2 - 30.0 meter.

5 ton counterweight.

Max outrigger width: 6.42 x 6.20 meter.