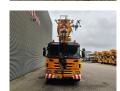

## Scania 6x4 Liebherr LTF 1035-3.1

## **Beschrijving**

Scania P380 6x4.

Year: 2009.

Milage: 115.000 km. Manual gearbox 8 gears. Max weight: 33.000 kg.

Axle load:
1: 9000 kg.
2: 12.000 kg.
3: 12.000 kg.
Cabin type: CP 16.
Airconditioning.
Nightheater.
Steelsuspension.

Euro 4. Radio CD. Tyres:

Front: 385/65R22,5 90%. Rear: 315/80R22,5 80%. Liebherr LTF 1035-3.1

Year: 2009. Hours: 10.051.

Boom lenght: 9.2 - 30.0 meter.

5 ton counterweight.

Max outrigger width: 6.42 x 6.20 meter.