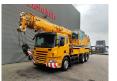

## Scania 6x4 Liebherr LTF 1035-3.1

## **Beschrijving**

Scania P380 6x4.

Year: 2009.

Milage: 115.000 km. Manual gearbox 8 gears. Max weight: 33.000 kg.

Axle load:
1: 9000 kg.
2: 12.000 kg.
3: 12.000 kg.
Cabin type: CP 16.
Airconditioning.
Nightheater.
Steelsuspension.

Euro 4. Radio CD. Tyres:

Front: 385/65R22,5 90%. Rear: 315/80R22,5 80%. Liebherr LTF 1035-3.1

Year: 2009. Hours: 10.051.

Boom lenght: 9.2 - 30.0 meter.

5 ton counterweight.

Max outrigger width: 6.42 x 6.20 meter.