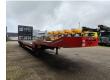

## **Beschrijving**

FVG SA 36.

Year: 2015. 9 tons BPW axles. Weight: 9420 kg.

Load capacity: 29.580 kg. Max weight: 39.000 kg. Kingpin load: 12.000 kg.

Hydraulic works on NATO electricty.

Winch with Radio remote. Complete Galvanised. 3th axle steering axle. 2nd axle liftaxle. Airsuspension.

Alcoa. Toolboxes.

2 way hydraulic ramps over full width from trailer.

Lenght ramps: 2700 + 1300 mm.

Dimmensions:

Neck:

L: 4482 mm. W: 2510 mm. H: 1350 mm.

Kingpin height: 1150 mm.

Floor: L: 9150 mm. W: 2510 mm. H: 900 mm.

Tyres: 245/70R17,5 70%.

German Trailer!

ID NR: 437.

The General Terms and Conditions of Heinhuis are applicable to all adverts, offers and quotations by Heinhuis, all agreements entered into by Heinhuis and the negotiations preceding them. By any form of response you accept the applicability of the General Terms and Conditions of Heinhuis and you declare that you have taken note of these General Terms and Conditions. Our prices are export netto prices.