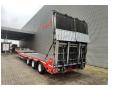

## **FVG** SA 36

## **Beschrijving**

FVG SA 36.

Year: 2015. 9 tons BPW axles. Weight: 9420 kg.

Load capacity: 29.580 kg. Max weight: 39.000 kg. Kingpin load: 12.000 kg.

Hydraulic works on NATO electricty.

Winch with Radio remote. Complete Galvanised. 3th axle steering axle. 2nd axle liftaxle. Airsuspension.

Alcoa. Toolboxes.

2 way hydraulic ramps over full width from trailer.

Lenght ramps: 2700 + 1300 mm.

Dimmensions:

Neck:

L: 4482 mm. W: 2510 mm. H: 1350 mm.

Kingpin height: 1150 mm.

Floor: L: 9150 mm. W: 2510 mm. H: 900 mm.