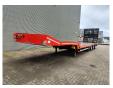

## **FVG** SA 36

## **Beschrijving**

FVG SA 36.

Year: 2015. 9 tons BPW axles. Weight: 9420 kg.

Load capacity: 29.580 kg. Max weight: 39.000 kg. Kingpin load: 12.000 kg.

Hydraulic works on NATO electricty.

Winch with Radio remote. Complete Galvanised. 3th axle steering axle. 2nd axle liftaxle. Airsuspension.

Alcoa. Toolboxes.

2 way hydraulic ramps over full width from trailer.

Lenght ramps: 2700 + 1300 mm.

Dimmensions:

Neck:

L: 4482 mm. W: 2510 mm. H: 1350 mm.

Kingpin height: 1150 mm.

Floor: L: 9150 mm. W: 2510 mm. H: 900 mm.