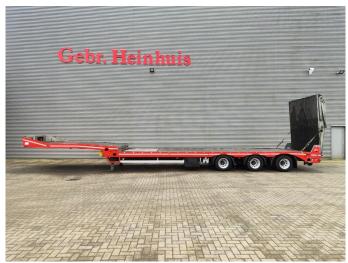

## **FVG** SA 36

## **Beschrijving**

FVG SA 36.

Year: 2015. 9 tons BPW axles. Weight: 9420 kg.

Load capacity: 29.580 kg. Max weight: 39.000 kg. Kingpin load: 12.000 kg.

Hydraulic works on NATO electricty.

Winch with Radio remote. Complete Galvanised. 3th axle steering axle. 2nd axle liftaxle. Airsuspension.

Alcoa. Toolboxes.

2 way hydraulic ramps over full width from trailer.

Lenght ramps: 2700 + 1300 mm.

Dimmensions:

Neck:

L: 4482 mm. W: 2510 mm. H: 1350 mm.

Kingpin height: 1150 mm.

Floor: L: 9150 mm. W: 2510 mm. H: 900 mm.