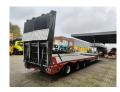

## **Beschrijving**

FVG SA 36.

Year: 2015. 9 tons BPW axles. Weight: 9420 kg.

Load capacity: 29.580 kg. Max weight: 39.000 kg. Kingpin load: 12.000 kg.

Hydraulic works on NATO electricty.

Winch with Radio remote. Complete Galvanised. 3th axle steering axle. 2nd axle liftaxle. Airsuspension.

Alcoa. Toolboxes.

2 way hydraulic ramps over full width from trailer.

Lenght ramps: 2700 + 1300 mm.

Dimmensions:

Neck:

L: 4482 mm. W: 2510 mm. H: 1350 mm.

Kingpin height: 1150 mm.

Floor: L: 9150 mm. W: 2510 mm. H: 900 mm.

Tyres: 245/70R17,5 70%.

German Trailer!

ID NR: 437.

The General Terms and Conditions of Heinhuis are applicable to all adverts, offers and quotations by Heinhuis, all agreements entered into by Heinhuis and the negotiations preceding them. By any form of response you accept the applicability of the General Terms and Conditions of Heinhuis and you declare that you have taken note of these General Terms and Conditions. Our prices are export netto prices.