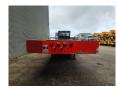

## **Beschrijving**

FVG SA 36.

Year: 2015. 9 tons BPW axles. Weight: 9420 kg.

Load capacity: 29.580 kg. Max weight: 39.000 kg. Kingpin load: 12.000 kg.

Hydraulic works on NATO electricty.

Winch with Radio remote. Complete Galvanised. 3th axle steering axle. 2nd axle liftaxle. Airsuspension.

Alcoa. Toolboxes.

2 way hydraulic ramps over full width from trailer.

Lenght ramps: 2700 + 1300 mm.

Dimmensions:

Neck:

L: 4482 mm. W: 2510 mm. H: 1350 mm.

Kingpin height: 1150 mm.

Floor: L: 9150 mm. W: 2510 mm. H: 900 mm.

Tyres: 245/70R17,5 70%.

German Trailer!

ID NR: 437.

The General Terms and Conditions of Heinhuis are applicable to all adverts, offers and quotations by Heinhuis, all agreements entered into by Heinhuis and the negotiations preceding them. By any form of response you accept the applicability of the General Terms and Conditions of Heinhuis and you declare that you have taken note of these General Terms and Conditions. Our prices are export netto prices.