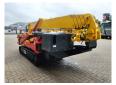

# Maeda MC 305

## Beschrijving

Maeda MC 305.

Year: 2007. Hours: 3262. Weight: 3770 kg. CE Machine. Capacity: 2.93 Ton. Diesel + Electric. 4 point outriggers. 2.93 Tons hookblock. Radio Remote Control. UC: 70%.

ID NR: 260.