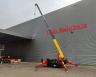

# Maeda MC 305

## Beschrijving

Maeda MC 305.

Year: 2007. Hours: 3262. Weight: 3770 kg. CE Machine. Capacity: 2.93 Ton. Diesel + Electric. 4 point outriggers. 2.93 Tons hookblock. Radio Remote Control. UC: 70%.

ID NR: 260.