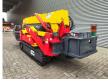

# Maeda MC 305

## Beschrijving

Maeda MC 305.

Year: 2007. Hours: 3262. Weight: 3770 kg. CE Machine. Capacity: 2.93 Ton. Diesel + Electric. 4 point outriggers. 2.93 Tons hookblock. Radio Remote Control. UC: 70%.

ID NR: 260.