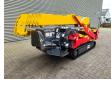

# Maeda MC 305

## Beschrijving

Maeda MC 305.

Year: 2007. Hours: 3262. Weight: 3770 kg. CE Machine. Capacity: 2.93 Ton. Diesel + Electric. 4 point outriggers. 2.93 Tons hookblock. Radio Remote Control. UC: 70%.

ID NR: 260.