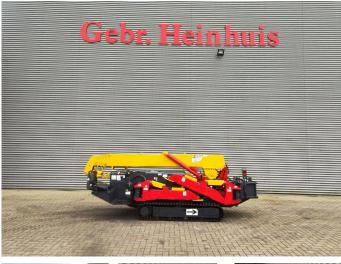

# Maeda MC 305

## Beschrijving

Maeda MC 305.

Year: 2007. Hours: 3262. Weight: 3770 kg. CE Machine. Capacity: 2.93 Ton. Diesel + Electric. 4 point outriggers. 2.93 Tons hookblock. Radio Remote Control. UC: 70%.

ID NR: 260.