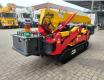

# Maeda MC 305

## Beschrijving

Maeda MC 305.

Year: 2007. Hours: 3262. Weight: 3770 kg. CE Machine. Capacity: 2.93 Ton. Diesel + Electric. 4 point outriggers. 2.93 Tons hookblock. Radio Remote Control. UC: 70%.

ID NR: 260.