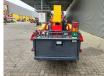

# Maeda MC 305

## Beschrijving

Maeda MC 305.

Year: 2007. Hours: 3262. Weight: 3770 kg. CE Machine. Capacity: 2.93 Ton. Diesel + Electric. 4 point outriggers. 2.93 Tons hookblock. Radio Remote Control. UC: 70%.

ID NR: 260.