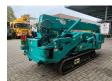

## Maeda MC 305 CRME-2

## **Beschrijving**

Maeda MC 305 CRME-2.

Year: 2009. Hours: 1965. Weight: 3770 kg. CE Machine. Capacity: 2.93 Ton. Diesel + Electric. 4 point outriggers. 2.93 Tons hookblock. Jip 0.3 Ton.

Jip 0.3 Ton. UC: 70%.

Max height under hook: 12.6 meter.

Max radius: 12.16 meter.

ID NR: 251.

The General Terms and Conditions of Heinhuis are applicable to all adverts, offers and quotations by Heinhuis, all agreements entered into by Heinhuis and the negotiations preceding them. By any form of response you accept the applicability of the General Terms and Conditions of Heinhuis and you declare that you have taken note of these General Terms and Conditions. Our prices are export netto prices.