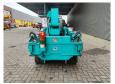

## Maeda MC 305 CRME-2

## **Beschrijving**

Maeda MC 305 CRME-2.

Year: 2009. Hours: 1965. Weight: 3770 kg. CE Machine. Capacity: 2.93 Ton. Diesel + Electric. 4 point outriggers. 2.93 Tons hookblock. Jip 0.3 Ton.

Jip 0.3 Ton. UC: 70%.

Max height under hook: 12.6 meter.

Max radius: 12.16 meter.

ID NR: 251.

The General Terms and Conditions of Heinhuis are applicable to all adverts, offers and quotations by Heinhuis, all agreements entered into by Heinhuis and the negotiations preceding them. By any form of response you accept the applicability of the General Terms and Conditions of Heinhuis and you declare that you have taken note of these General Terms and Conditions. Our prices are export netto prices.