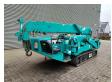

## **Beschrijving**

Maeda MC 305 CRME-2.

Year: 2009. Hours: 1965. Weight: 3770 kg. CE Machine. Capacity: 2.93 Ton. Diesel + Electric. 4 point outriggers. 2.93 Tons hookblock. Jip 0.3 Ton.

Jip 0.3 Ton. UC: 70%.

Max height under hook: 12.6 meter.

Max radius: 12.16 meter.

ID NR: 251.

The General Terms and Conditions of Heinhuis are applicable to all adverts, offers and quotations by Heinhuis, all agreements entered into by Heinhuis and the negotiations preceding them. By any form of response you accept the applicability of the General Terms and Conditions of Heinhuis and you declare that you have taken note of these General Terms and Conditions. Our prices are export netto prices.