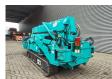

## **Beschrijving**

Maeda MC 305 CRME-2.

Year: 2009. Hours: 1965. Weight: 3770 kg. CE Machine. Capacity: 2.93 Ton. Diesel + Electric. 4 point outriggers. 2.93 Tons hookblock. Jip 0.3 Ton.

Jip 0.3 Ton. UC: 70%.

Max height under hook: 12.6 meter.

Max radius: 12.16 meter.

ID NR: 251.

The General Terms and Conditions of Heinhuis are applicable to all adverts, offers and quotations by Heinhuis, all agreements entered into by Heinhuis and the negotiations preceding them. By any form of response you accept the applicability of the General Terms and Conditions of Heinhuis and you declare that you have taken note of these General Terms and Conditions. Our prices are export netto prices.