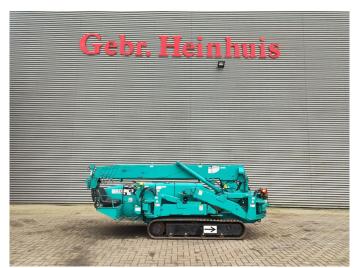

## **Beschrijving**

Maeda MC 305 CRME-2.

Year: 2009. Hours: 1965. Weight: 3770 kg. CE Machine. Capacity: 2.93 Ton. Diesel + Electric. 4 point outriggers. 2.93 Tons hookblock. Jip 0.3 Ton.

Jip 0.3 Ton. UC: 70%.

Max height under hook: 12.6 meter.

Max radius: 12.16 meter.

ID NR: 251.

The General Terms and Conditions of Heinhuis are applicable to all adverts, offers and quotations by Heinhuis, all agreements entered into by Heinhuis and the negotiations preceding them. By any form of response you accept the applicability of the General Terms and Conditions of Heinhuis and you declare that you have taken note of these General Terms and Conditions. Our prices are export netto prices.