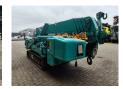

## Maeda MC 305 CRME-2

## **Beschrijving**

Maeda MC 305 CRME-2.

Year: 2009. Hours: 1965. Weight: 3770 kg. CE Machine. Capacity: 2.93 Ton. Diesel + Electric. 4 point outriggers. 2.93 Tons hookblock. Jip 0.3 Ton.

Jip 0.3 Ton. UC: 70%.

Max height under hook: 12.6 meter.

Max radius: 12.16 meter.

ID NR: 251.

The General Terms and Conditions of Heinhuis are applicable to all adverts, offers and quotations by Heinhuis, all agreements entered into by Heinhuis and the negotiations preceding them. By any form of response you accept the applicability of the General Terms and Conditions of Heinhuis and you declare that you have taken note of these General Terms and Conditions. Our prices are export netto prices.