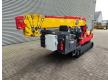

## **UNIC URW 376 CDMER**

## Beschrijving

Unic URW 376 CDMER.

Year: 2007. Hours: 3191. Weight: 4000 kg. CE Machine. Capacity: 2.9 Ton. Jip: 700 kg. Diesel + Electric. 4 point outriggers.

2.9 Tons hookblock + extra hookblock. Max height under hook: 15 meter.

Max radius: 14.61 meter.

UC: 70%.

ID NR: 184.

The General Terms and Conditions of Heinhuis are applicable to all adverts, offers and quotations by Heinhuis, all agreements entered into by Heinhuis and the negotiations preceding them. By any form of response you accept the applicability of the General Terms and Conditions of Heinhuis and you declare that you have taken note of these General Terms and Conditions. Our prices are export netto prices.