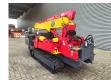

## **UNIC URW 376 CDMER**

## Beschrijving

Unic URW 376 CDMER.

Year: 2007. Hours: 3191. Weight: 4000 kg. CE Machine. Capacity: 2.9 Ton. Jip: 700 kg. Diesel + Electric. 4 point outriggers.

2.9 Tons hookblock + extra hookblock. Max height under hook: 15 meter.

Max radius: 14.61 meter.

UC: 70%.

ID NR: 184.

The General Terms and Conditions of Heinhuis are applicable to all adverts, offers and quotations by Heinhuis, all agreements entered into by Heinhuis and the negotiations preceding them. By any form of response you accept the applicability of the General Terms and Conditions of Heinhuis and you declare that you have taken note of these General Terms and Conditions. Our prices are export netto prices.