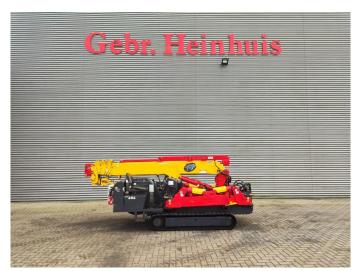

## **UNIC URW 376 CDMER**

## Beschrijving

Unic URW 376 CDMER.

Year: 2007. Hours: 3191. Weight: 4000 kg. CE Machine. Capacity: 2.9 Ton. Jip: 700 kg. Diesel + Electric. 4 point outriggers.

2.9 Tons hookblock + extra hookblock. Max height under hook: 15 meter.

Max radius: 14.61 meter.

UC: 70%.

ID NR: 184.

The General Terms and Conditions of Heinhuis are applicable to all adverts, offers and quotations by Heinhuis, all agreements entered into by Heinhuis and the negotiations preceding them. By any form of response you accept the applicability of the General Terms and Conditions of Heinhuis and you declare that you have taken note of these General Terms and Conditions. Our prices are export netto prices.