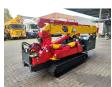

## **UNIC URW 376 CDMER**

## Beschrijving

Unic URW 376 CDMER.

Year: 2007. Hours: 3191. Weight: 4000 kg. CE Machine. Capacity: 2.9 Ton. Jip: 700 kg. Diesel + Electric. 4 point outriggers.

2.9 Tons hookblock + extra hookblock. Max height under hook: 15 meter.

Max radius: 14.61 meter.

UC: 70%.

ID NR: 184.

The General Terms and Conditions of Heinhuis are applicable to all adverts, offers and quotations by Heinhuis, all agreements entered into by Heinhuis and the negotiations preceding them. By any form of response you accept the applicability of the General Terms and Conditions of Heinhuis and you declare that you have taken note of these General Terms and Conditions. Our prices are export netto prices.