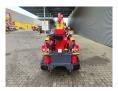

## **UNIC URW 376 CDMER**

## Beschrijving

Unic URW 376 CDMER.

Year: 2007. Hours: 3191. Weight: 4000 kg. CE Machine. Capacity: 2.9 Ton. Jip: 700 kg. Diesel + Electric. 4 point outriggers.

2.9 Tons hookblock + extra hookblock. Max height under hook: 15 meter.

Max radius: 14.61 meter.

UC: 70%.

ID NR: 184.

The General Terms and Conditions of Heinhuis are applicable to all adverts, offers and quotations by Heinhuis, all agreements entered into by Heinhuis and the negotiations preceding them. By any form of response you accept the applicability of the General Terms and Conditions of Heinhuis and you declare that you have taken note of these General Terms and Conditions. Our prices are export netto prices.