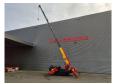

## **UNIC URW 376 CDMER**

## Beschrijving

Unic URW 376 CDMER.

Year: 2007. Hours: 3191. Weight: 4000 kg. CE Machine. Capacity: 2.9 Ton. Jip: 700 kg. Diesel + Electric. 4 point outriggers.

2.9 Tons hookblock + extra hookblock. Max height under hook: 15 meter.

Max radius: 14.61 meter.

UC: 70%.

ID NR: 184.

The General Terms and Conditions of Heinhuis are applicable to all adverts, offers and quotations by Heinhuis, all agreements entered into by Heinhuis and the negotiations preceding them. By any form of response you accept the applicability of the General Terms and Conditions of Heinhuis and you declare that you have taken note of these General Terms and Conditions. Our prices are export netto prices.