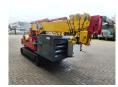

## **UNIC URW 376 CDMER**

## Beschrijving

Unic URW 376 CDMER.

Year: 2007. Hours: 3191. Weight: 4000 kg. CE Machine. Capacity: 2.9 Ton. Jip: 700 kg. Diesel + Electric. 4 point outriggers.

2.9 Tons hookblock + extra hookblock. Max height under hook: 15 meter.

Max radius: 14.61 meter.

UC: 70%.

ID NR: 184.

The General Terms and Conditions of Heinhuis are applicable to all adverts, offers and quotations by Heinhuis, all agreements entered into by Heinhuis and the negotiations preceding them. By any form of response you accept the applicability of the General Terms and Conditions of Heinhuis and you declare that you have taken note of these General Terms and Conditions. Our prices are export netto prices.