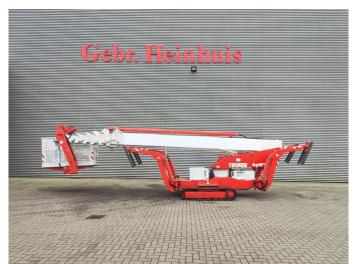

## Teupen Leo 36 H

## **Beschrijving**

Teupen Leo 36 H.

Year: 2000. Hours: 6718. Weight: 4800 kg. CE machine.

Max capacity basket: 200 kg / 2 persons + 40 kg.

Max lateral force: 400 N. Max wind speed: 12,5 m/s. 230 V 50 Hz 16 A.

Max permitted tilt: 1 degree.

Widened UC. UC: 80%.

4 point outriggers. Rotated basket.

Electrical function in basket. Max working height: 36 meter.

ID NR: 451.

The General Terms and Conditions of Heinhuis are applicable to all adverts, offers and quotations by Heinhuis, all agreements entered into by Heinhuis and the negotiations preceding them. By any form of response you accept the applicability of the General Terms and Conditions of Heinhuis and you declare that you have taken note of these General Terms and Conditions. Our prices are export netto prices.