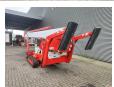

## Teupen Leo 36 H

## **Beschrijving**

Teupen Leo 36 H.

Year: 2000. Hours: 6718. Weight: 4800 kg. CE machine.

Max capacity basket: 200 kg / 2 persons + 40 kg.

Max lateral force: 400 N. Max wind speed: 12,5 m/s. 230 V 50 Hz 16 A.

Max permitted tilt: 1 degree.

Widened UC. UC: 80%.

4 point outriggers. Rotated basket.

Electrical function in basket. Max working height: 36 meter.

ID NR: 451.

The General Terms and Conditions of Heinhuis are applicable to all adverts, offers and quotations by Heinhuis, all agreements entered into by Heinhuis and the negotiations preceding them. By any form of response you accept the applicability of the General Terms and Conditions of Heinhuis and you declare that you have taken note of these General Terms and Conditions. Our prices are export netto prices.