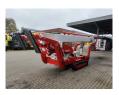

## Teupen Leo 36 H

## **Beschrijving**

Teupen Leo 36 H.

Year: 2000. Hours: 6718. Weight: 4800 kg. CE machine.

Max capacity basket: 200 kg / 2 persons + 40 kg.

Max lateral force: 400 N. Max wind speed: 12,5 m/s. 230 V 50 Hz 16 A.

Max permitted tilt: 1 degree.

Widened UC. UC: 80%.

4 point outriggers. Rotated basket.

Electrical function in basket. Max working height: 36 meter.

ID NR: 451.

The General Terms and Conditions of Heinhuis are applicable to all adverts, offers and quotations by Heinhuis, all agreements entered into by Heinhuis and the negotiations preceding them. By any form of response you accept the applicability of the General Terms and Conditions of Heinhuis and you declare that you have taken note of these General Terms and Conditions. Our prices are export netto prices.