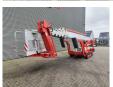

## Teupen Leo 36 H

## **Beschrijving**

Teupen Leo 36 H.

Year: 2000. Hours: 6718. Weight: 4800 kg. CE machine.

Max capacity basket: 200 kg / 2 persons + 40 kg.

Max lateral force: 400 N. Max wind speed: 12,5 m/s. 230 V 50 Hz 16 A.

Max permitted tilt: 1 degree.

Widened UC. UC: 80%.

4 point outriggers. Rotated basket.

Electrical function in basket. Max working height: 36 meter.

ID NR: 451.

The General Terms and Conditions of Heinhuis are applicable to all adverts, offers and quotations by Heinhuis, all agreements entered into by Heinhuis and the negotiations preceding them. By any form of response you accept the applicability of the General Terms and Conditions of Heinhuis and you declare that you have taken note of these General Terms and Conditions. Our prices are export netto prices.