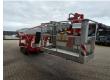

## Teupen Leo 36 H

## **Beschrijving**

Teupen Leo 36 H.

Year: 2000. Hours: 6718. Weight: 4800 kg. CE machine.

Max capacity basket: 200 kg / 2 persons + 40 kg.

Max lateral force: 400 N. Max wind speed: 12,5 m/s. 230 V 50 Hz 16 A.

Max permitted tilt: 1 degree.

Widened UC. UC: 80%.

4 point outriggers. Rotated basket.

Electrical function in basket. Max working height: 36 meter.

ID NR: 451.

The General Terms and Conditions of Heinhuis are applicable to all adverts, offers and quotations by Heinhuis, all agreements entered into by Heinhuis and the negotiations preceding them. By any form of response you accept the applicability of the General Terms and Conditions of Heinhuis and you declare that you have taken note of these General Terms and Conditions. Our prices are export netto prices.