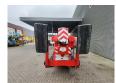

## Teupen Leo 36 H

## **Beschrijving**

Teupen Leo 36 H.

Year: 2000. Hours: 6718. Weight: 4800 kg. CE machine.

Max capacity basket: 200 kg / 2 persons + 40 kg.

Max lateral force: 400 N. Max wind speed: 12,5 m/s. 230 V 50 Hz 16 A.

Max permitted tilt: 1 degree.

Widened UC. UC: 80%.

4 point outriggers. Rotated basket.

Electrical function in basket. Max working height: 36 meter.

ID NR: 451.

The General Terms and Conditions of Heinhuis are applicable to all adverts, offers and quotations by Heinhuis, all agreements entered into by Heinhuis and the negotiations preceding them. By any form of response you accept the applicability of the General Terms and Conditions of Heinhuis and you declare that you have taken note of these General Terms and Conditions. Our prices are export netto prices.