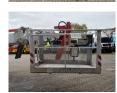

## Teupen Leo 36 H

## **Beschrijving**

Teupen Leo 36 H.

Year: 2000. Hours: 6718. Weight: 4800 kg. CE machine.

Max capacity basket: 200 kg / 2 persons + 40 kg.

Max lateral force: 400 N. Max wind speed: 12,5 m/s. 230 V 50 Hz 16 A.

Max permitted tilt: 1 degree.

Widened UC. UC: 80%.

4 point outriggers. Rotated basket.

Electrical function in basket. Max working height: 36 meter.

ID NR: 451.

The General Terms and Conditions of Heinhuis are applicable to all adverts, offers and quotations by Heinhuis, all agreements entered into by Heinhuis and the negotiations preceding them. By any form of response you accept the applicability of the General Terms and Conditions of Heinhuis and you declare that you have taken note of these General Terms and Conditions. Our prices are export netto prices.