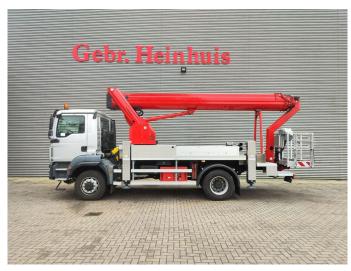

## Ruthmann T330 HV 12 MAN TGM 18.290 4x4

## Beschrijving

MAN TGM 18.290 4x4.

Year: 2015. Milage: 15.189 km. Automatic. Weight: 14.000 kg. Max weight: 18.600 kg. Axle load: 1: 7500 kg. 2: 11.500 kg. Multifunctional steering wheel. Engine brake. Airconditioning. Nightheater. Electrical operated windows and mirrors. Audiodisplay with Radio CD. Wheelbase: 4100 mm. Steelsuspension. Europower 3.5 KVA Generator. Tyres: 315/70R22,5 90%. Ruthmann T330 HV 12. Year: 2015. Hours: (engine hours) 1019. Max capacity basket: 320 kg / 3 persons + 80 kg. Max lateral force: 400 N. Max wind speed: 12.5 m/s. Max permitted tilt: 5 degree. 4 point outriggers. Rotated basket. Electrical function in basket. Max working height: 33 meter. Max outreach: 21.2 meter with 100 kg.