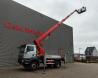

## Ruthmann T330 HV 12 MAN TGM 18.290 4x4

## Beschrijving

MAN TGM 18.290 4x4.

Year: 2015. Milage: 15.189 km. Automatic. Weight: 14.000 kg. Max weight: 18.600 kg. Axle load: 1: 7500 kg. 2: 11.500 kg. Multifunctional steering wheel. Engine brake. Airconditioning. Nightheater. Electrical operated windows and mirrors. Audiodisplay with Radio CD. Wheelbase: 4100 mm. Steelsuspension. Europower 3.5 KVA Generator. Tyres: 315/70R22,5 90%. Ruthmann T330 HV 12. Year: 2015. Hours: (engine hours) 1019. Max capacity basket: 320 kg / 3 persons + 80 kg. Max lateral force: 400 N. Max wind speed: 12.5 m/s. Max permitted tilt: 5 degree. 4 point outriggers. Rotated basket. Electrical function in basket. Max working height: 33 meter. Max outreach: 21.2 meter with 100 kg.