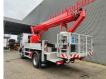

## Ruthmann T330 HV 12 MAN TGM 18.290 4x4

## Beschrijving

MAN TGM 18.290 4x4.

Year: 2015. Milage: 15.189 km. Automatic. Weight: 14.000 kg. Max weight: 18.600 kg. Axle load: 1: 7500 kg. 2: 11.500 kg. Multifunctional steering wheel. Engine brake. Airconditioning. Nightheater. Electrical operated windows and mirrors. Audiodisplay with Radio CD. Wheelbase: 4100 mm. Steelsuspension. Europower 3.5 KVA Generator. Tyres: 315/70R22,5 90%. Ruthmann T330 HV 12. Year: 2015. Hours: (engine hours) 1019. Max capacity basket: 320 kg / 3 persons + 80 kg. Max lateral force: 400 N. Max wind speed: 12.5 m/s. Max permitted tilt: 5 degree. 4 point outriggers. Rotated basket. Electrical function in basket. Max working height: 33 meter. Max outreach: 21.2 meter with 100 kg.