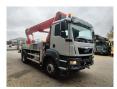

## Ruthmann T330 HV 12 MAN TGM 18.290 4x4

## Beschrijving

MAN TGM 18.290 4x4.

Year: 2015. Milage: 15.189 km. Automatic. Weight: 14.000 kg. Max weight: 18.600 kg. Axle load: 1: 7500 kg. 2: 11.500 kg. Multifunctional steering wheel. Engine brake. Airconditioning. Nightheater. Electrical operated windows and mirrors. Audiodisplay with Radio CD. Wheelbase: 4100 mm. Steelsuspension. Europower 3.5 KVA Generator. Tyres: 315/70R22,5 90%. Ruthmann T330 HV 12. Year: 2015. Hours: (engine hours) 1019. Max capacity basket: 320 kg / 3 persons + 80 kg. Max lateral force: 400 N. Max wind speed: 12.5 m/s. Max permitted tilt: 5 degree. 4 point outriggers. Rotated basket. Electrical function in basket. Max working height: 33 meter. Max outreach: 21.2 meter with 100 kg.