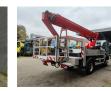

## Ruthmann T330 HV 12 MAN TGM 18.290 4x4

## Beschrijving

MAN TGM 18.290 4x4.

Year: 2015. Milage: 15.189 km. Automatic. Weight: 14.000 kg. Max weight: 18.600 kg. Axle load: 1: 7500 kg. 2: 11.500 kg. Multifunctional steering wheel. Engine brake. Airconditioning. Nightheater. Electrical operated windows and mirrors. Audiodisplay with Radio CD. Wheelbase: 4100 mm. Steelsuspension. Europower 3.5 KVA Generator. Tyres: 315/70R22,5 90%. Ruthmann T330 HV 12. Year: 2015. Hours: (engine hours) 1019. Max capacity basket: 320 kg / 3 persons + 80 kg. Max lateral force: 400 N. Max wind speed: 12.5 m/s. Max permitted tilt: 5 degree. 4 point outriggers. Rotated basket. Electrical function in basket. Max working height: 33 meter. Max outreach: 21.2 meter with 100 kg.