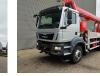

## Ruthmann T330 HV 12 MAN TGM 18.290 4x4

## Beschrijving

MAN TGM 18.290 4x4.

Year: 2015. Milage: 15.189 km. Automatic. Weight: 14.000 kg. Max weight: 18.600 kg. Axle load: 1: 7500 kg. 2: 11.500 kg. Multifunctional steering wheel. Engine brake. Airconditioning. Nightheater. Electrical operated windows and mirrors. Audiodisplay with Radio CD. Wheelbase: 4100 mm. Steelsuspension. Europower 3.5 KVA Generator. Tyres: 315/70R22,5 90%. Ruthmann T330 HV 12. Year: 2015. Hours: (engine hours) 1019. Max capacity basket: 320 kg / 3 persons + 80 kg. Max lateral force: 400 N. Max wind speed: 12.5 m/s. Max permitted tilt: 5 degree. 4 point outriggers. Rotated basket. Electrical function in basket. Max working height: 33 meter. Max outreach: 21.2 meter with 100 kg.