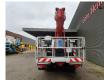

## Ruthmann T330 HV 12 MAN TGM 18.290 4x4

## Beschrijving

MAN TGM 18.290 4x4.

Year: 2015. Milage: 15.189 km. Automatic. Weight: 14.000 kg. Max weight: 18.600 kg. Axle load: 1: 7500 kg. 2: 11.500 kg. Multifunctional steering wheel. Engine brake. Airconditioning. Nightheater. Electrical operated windows and mirrors. Audiodisplay with Radio CD. Wheelbase: 4100 mm. Steelsuspension. Europower 3.5 KVA Generator. Tyres: 315/70R22,5 90%. Ruthmann T330 HV 12. Year: 2015. Hours: (engine hours) 1019. Max capacity basket: 320 kg / 3 persons + 80 kg. Max lateral force: 400 N. Max wind speed: 12.5 m/s. Max permitted tilt: 5 degree. 4 point outriggers. Rotated basket. Electrical function in basket. Max working height: 33 meter. Max outreach: 21.2 meter with 100 kg.