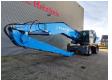

## **Beschrijving**

Fuchs MHL 360 S5.

Year: 2019. Model year: 2020. Hours: 818. Weight: 45.500 kg. Max weight: 49.200 kg.

CE Machine.

190 KW Deutz TCD 7.8 L6 engine.

4 point outriggers.

Camera. Ad Blue.

Central greasing system. Hydr. elavating cabin. Airconditioning. Joytsick steering. 3th and 4th hydr. functions.

3th and 4th hydr. function Boom: circa 9850 mm. Stick: circa 7850 mm. Tyres: 12.00-24 90%.

HGT 800 Liter rotated 5 shell grab.

German Machine!

Like New!

ID NR: 399.

The General Terms and Conditions of Heinhuis are applicable to all adverts, offers and quotations by Heinhuis, all agreements entered into by Heinhuis and the negotiations preceding them. By any form of response you accept the applicability of the General Terms and Conditions of Heinhuis and you declare that you have taken note of these General Terms and Conditions. Our prices are export netto prices.