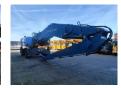

## Fuchs MHL 360 S5

## **Beschrijving**

Fuchs MHL 360 S5.

Year: 2019. Model year: 2020. Hours: 818. Weight: 45.500 kg. Max weight: 49.200 kg.

CE Machine.

190 KW Deutz TCD 7.8 L6 engine.

4 point outriggers.

Camera. Ad Blue.

Central greasing system. Hydr. elavating cabin. Airconditioning. Joytsick steering. 3th and 4th hydr. functions.

3th and 4th hydr. function Boom: circa 9850 mm. Stick: circa 7850 mm. Tyres: 12.00-24 90%.

HGT 800 Liter rotated 5 shell grab.

German Machine!

Like New!

ID NR: 399.

The General Terms and Conditions of Heinhuis are applicable to all adverts, offers and quotations by Heinhuis, all agreements entered into by Heinhuis and the negotiations preceding them. By any form of response you accept the applicability of the General Terms and Conditions of Heinhuis and you declare that you have taken note of these General Terms and Conditions. Our prices are export netto prices.