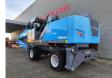

## **Beschrijving**

Fuchs MHL 360 S5.

Year: 2019. Model year: 2020. Hours: 818. Weight: 45.500 kg. Max weight: 49.200 kg.

CE Machine.

190 KW Deutz TCD 7.8 L6 engine.

4 point outriggers.

Camera. Ad Blue.

Central greasing system. Hydr. elavating cabin. Airconditioning. Joytsick steering. 3th and 4th hydr. functions.

3th and 4th hydr. function Boom: circa 9850 mm. Stick: circa 7850 mm. Tyres: 12.00-24 90%.

HGT 800 Liter rotated 5 shell grab.

German Machine!

Like New!

ID NR: 399.

The General Terms and Conditions of Heinhuis are applicable to all adverts, offers and quotations by Heinhuis, all agreements entered into by Heinhuis and the negotiations preceding them. By any form of response you accept the applicability of the General Terms and Conditions of Heinhuis and you declare that you have taken note of these General Terms and Conditions. Our prices are export netto prices.