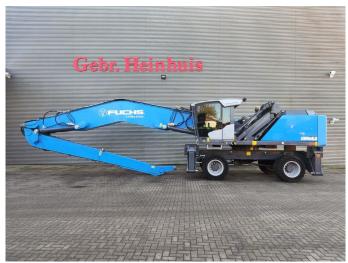

## **Beschrijving**

Fuchs MHL 360 S5.

Year: 2019. Model year: 2020. Hours: 818. Weight: 45.500 kg. Max weight: 49.200 kg.

CE Machine.

190 KW Deutz TCD 7.8 L6 engine.

4 point outriggers.

Camera. Ad Blue.

Central greasing system. Hydr. elavating cabin. Airconditioning. Joytsick steering. 3th and 4th hydr. functions.

3th and 4th hydr. function Boom: circa 9850 mm. Stick: circa 7850 mm. Tyres: 12.00-24 90%.

HGT 800 Liter rotated 5 shell grab.

German Machine!

Like New!

ID NR: 399.

The General Terms and Conditions of Heinhuis are applicable to all adverts, offers and quotations by Heinhuis, all agreements entered into by Heinhuis and the negotiations preceding them. By any form of response you accept the applicability of the General Terms and Conditions of Heinhuis and you declare that you have taken note of these General Terms and Conditions. Our prices are export netto prices.