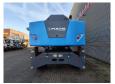

## Fuchs MHL 360 S5

## **Beschrijving**

Fuchs MHL 360 S5.

Year: 2019. Model year: 2020. Hours: 818. Weight: 45.500 kg. Max weight: 49.200 kg.

CE Machine.

190 KW Deutz TCD 7.8 L6 engine.

4 point outriggers.

Camera. Ad Blue.

Central greasing system. Hydr. elavating cabin. Airconditioning. Joytsick steering. 3th and 4th hydr. functions.