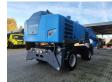

## Fuchs MHL 360 S5

## **Beschrijving**

Fuchs MHL 360 S5.

Year: 2019. Model year: 2020. Hours: 818. Weight: 45.500 kg. Max weight: 49.200 kg.

CE Machine.

190 KW Deutz TCD 7.8 L6 engine.

4 point outriggers.

Camera. Ad Blue.

Central greasing system. Hydr. elavating cabin. Airconditioning. Joytsick steering. 3th and 4th hydr. functions.

3th and 4th hydr. function Boom: circa 9850 mm. Stick: circa 7850 mm. Tyres: 12.00-24 90%.

HGT 800 Liter rotated 5 shell grab.

German Machine!

Like New!

ID NR: 399.

The General Terms and Conditions of Heinhuis are applicable to all adverts, offers and quotations by Heinhuis, all agreements entered into by Heinhuis and the negotiations preceding them. By any form of response you accept the applicability of the General Terms and Conditions of Heinhuis and you declare that you have taken note of these General Terms and Conditions. Our prices are export netto prices.