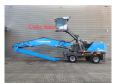

## **Beschrijving**

Fuchs MHL 360 S5.

Year: 2019. Model year: 2020. Hours: 818. Weight: 45.500 kg. Max weight: 49.200 kg.

CE Machine.

190 KW Deutz TCD 7.8 L6 engine.

4 point outriggers.

Camera. Ad Blue.

Central greasing system. Hydr. elavating cabin. Airconditioning. Joytsick steering. 3th and 4th hydr. functions.

3th and 4th hydr. function Boom: circa 9850 mm. Stick: circa 7850 mm. Tyres: 12.00-24 90%.

HGT 800 Liter rotated 5 shell grab.

German Machine!

Like New!

ID NR: 399.

The General Terms and Conditions of Heinhuis are applicable to all adverts, offers and quotations by Heinhuis, all agreements entered into by Heinhuis and the negotiations preceding them. By any form of response you accept the applicability of the General Terms and Conditions of Heinhuis and you declare that you have taken note of these General Terms and Conditions. Our prices are export netto prices.