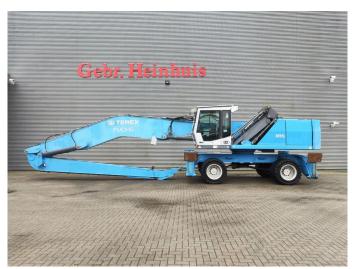

## Fuchs MHL 360 4600 Original Hours!

## **Beschrijving**

Fuchs MHL 360.

Year: 2006. Hours: 4614. Weight: 44.000 kg. Max weight: 45.000 kg.

CE Machine. Axle load: 1: 25.000 kg. 2: 25.000 kg.

186 KW Deutz BF6M 1013 FC engine.

4 point outriggers.

Camera.

Central greasing system. Hydr. elavating cabin. Airconditioning.

3th and 4th hydr. functions. Boom: circa 9000 mm.

Stick: circa 7900 mm. Tyres: 12.00-24 90%.

German Machine!

ID NR: 395.

The General Terms and Conditions of Heinhuis are applicable to all adverts, offers and quotations by Heinhuis, all agreements entered into by Heinhuis and the negotiations preceding them. By any form of response you accept the applicability of the General Terms and Conditions of Heinhuis and you declare that you have taken note of these General Terms and Conditions. Our prices are export netto prices.