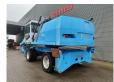

## Fuchs MHL 360 4600 Original Hours!

## **Beschrijving**

Fuchs MHL 360.

Year: 2006. Hours: 4614. Weight: 44.000 kg. Max weight: 45.000 kg.

CE Machine. Axle load: 1: 25.000 kg. 2: 25.000 kg.

186 KW Deutz BF6M 1013 FC engine.

4 point outriggers.

Camera.

Central greasing system. Hydr. elavating cabin. Airconditioning.

3th and 4th hydr. functions. Boom: circa 9000 mm.

Stick: circa 7900 mm. Tyres: 12.00-24 90%.

German Machine!

ID NR: 395.

The General Terms and Conditions of Heinhuis are applicable to all adverts, offers and quotations by Heinhuis, all agreements entered into by Heinhuis and the negotiations preceding them. By any form of response you accept the applicability of the General Terms and Conditions of Heinhuis and you declare that you have taken note of these General Terms and Conditions. Our prices are export netto prices.