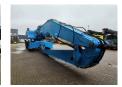

## **Beschrijving**

Fuchs MHL 360.

Year: 2006. Hours: 4614. Weight: 44.000 kg. Max weight: 45.000 kg.

CE Machine. Axle load: 1: 25.000 kg. 2: 25.000 kg.

186 KW Deutz BF6M 1013 FC engine.

4 point outriggers.

Camera.

Central greasing system. Hydr. elavating cabin. Airconditioning.

3th and 4th hydr. functions. Boom: circa 9000 mm.

Stick: circa 7900 mm. Tyres: 12.00-24 90%.

German Machine!

ID NR: 395.

The General Terms and Conditions of Heinhuis are applicable to all adverts, offers and quotations by Heinhuis, all agreements entered into by Heinhuis and the negotiations preceding them. By any form of response you accept the applicability of the General Terms and Conditions of Heinhuis and you declare that you have taken note of these General Terms and Conditions. Our prices are export netto prices.