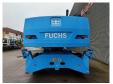

## Fuchs MHL 360 4600 Original Hours!

## **Beschrijving**

Fuchs MHL 360.

Year: 2006. Hours: 4614. Weight: 44.000 kg. Max weight: 45.000 kg.

CE Machine. Axle load: 1: 25.000 kg. 2: 25.000 kg.

186 KW Deutz BF6M 1013 FC engine.

4 point outriggers.