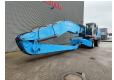

## Fuchs MHL 360 4600 Original Hours!

## **Beschrijving**

Fuchs MHL 360.

Year: 2006. Hours: 4614. Weight: 44.000 kg. Max weight: 45.000 kg.

CE Machine. Axle load: 1: 25.000 kg. 2: 25.000 kg.

186 KW Deutz BF6M 1013 FC engine.

4 point outriggers.

Camera.

Central greasing system. Hydr. elavating cabin. Airconditioning.

3th and 4th hydr. functions. Boom: circa 9000 mm.

Stick: circa 7900 mm. Tyres: 12.00-24 90%.

German Machine!

ID NR: 395.

The General Terms and Conditions of Heinhuis are applicable to all adverts, offers and quotations by Heinhuis, all agreements entered into by Heinhuis and the negotiations preceding them. By any form of response you accept the applicability of the General Terms and Conditions of Heinhuis and you declare that you have taken note of these General Terms and Conditions. Our prices are export netto prices.