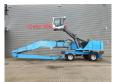

## Fuchs MHL 360 4600 Original Hours!

## **Beschrijving**

Fuchs MHL 360.

Year: 2006. Hours: 4614. Weight: 44.000 kg. Max weight: 45.000 kg.

CE Machine. Axle load: 1: 25.000 kg. 2: 25.000 kg.

186 KW Deutz BF6M 1013 FC engine.

4 point outriggers.

Camera.

Central greasing system. Hydr. elavating cabin. Airconditioning.

3th and 4th hydr. functions. Boom: circa 9000 mm.

Stick: circa 7900 mm. Tyres: 12.00-24 90%.

German Machine!

ID NR: 395.

The General Terms and Conditions of Heinhuis are applicable to all adverts, offers and quotations by Heinhuis, all agreements entered into by Heinhuis and the negotiations preceding them. By any form of response you accept the applicability of the General Terms and Conditions of Heinhuis and you declare that you have taken note of these General Terms and Conditions. Our prices are export netto prices.