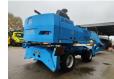

## **Beschrijving**

Fuchs MHL 360.

Year: 2006. Hours: 4614. Weight: 44.000 kg. Max weight: 45.000 kg.

CE Machine. Axle load: 1: 25.000 kg. 2: 25.000 kg.

186 KW Deutz BF6M 1013 FC engine.

4 point outriggers.

Camera.

Central greasing system. Hydr. elavating cabin. Airconditioning.

3th and 4th hydr. functions. Boom: circa 9000 mm.

Stick: circa 7900 mm. Tyres: 12.00-24 90%.

German Machine!

ID NR: 395.

The General Terms and Conditions of Heinhuis are applicable to all adverts, offers and quotations by Heinhuis, all agreements entered into by Heinhuis and the negotiations preceding them. By any form of response you accept the applicability of the General Terms and Conditions of Heinhuis and you declare that you have taken note of these General Terms and Conditions. Our prices are export netto prices.