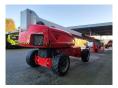

## **Beschrijving**

JLG 1350 SJP.

Year: 2006. Hours: 7116. Weight: 20.067 kg. CE Machine.

Max wind speed: 12,5 m/s. Max lateral force: 400 N.

Max capacity basket: 230 / 450 kg.

Max permitted tilt: 5 degree.

4x4x4.
Wided UC.
Deutz engine.
Rotated basket + Jip.
Electrical function in basket.
Max working height: 43.15 meter.
Max outreach: 24.38 meter.
Tyres: 445/50D71 70%.

ID NR: 384.

The General Terms and Conditions of Heinhuis are applicable to all adverts, offers and quotations by Heinhuis, all agreements entered into by Heinhuis and the negotiations preceding them. By any form of response you accept the applicability of the General Terms and Conditions of Heinhuis and you declare that you have taken note of these General Terms and Conditions. Our prices are export netto prices.