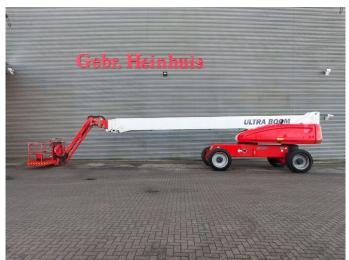

## **JLG** 1350 SJP

## **Beschrijving**

JLG 1350 SJP.

Year: 2006. Hours: 7116. Weight: 20.067 kg. CE Machine.

Max wind speed: 12,5 m/s. Max lateral force: 400 N.

Max capacity basket: 230 / 450 kg.

Max permitted tilt: 5 degree.

4x4x4.
Wided UC.
Deutz engine.
Rotated basket + Jip.
Electrical function in basket.
Max working height: 43.15 meter.
Max outreach: 24.38 meter.
Tyres: 445/50D71 70%.

ID NR: 384.

The General Terms and Conditions of Heinhuis are applicable to all adverts, offers and quotations by Heinhuis, all agreements entered into by Heinhuis and the negotiations preceding them. By any form of response you accept the applicability of the General Terms and Conditions of Heinhuis and you declare that you have taken note of these General Terms and Conditions. Our prices are export netto prices.