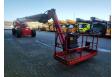

## **Beschrijving**

JLG 1350 SJP.

Year: 2006. Hours: 7116. Weight: 20.067 kg. CE Machine.

Max wind speed: 12,5 m/s. Max lateral force: 400 N.

Max capacity basket: 230 / 450 kg.

Max permitted tilt: 5 degree.

4x4x4.
Wided UC.
Deutz engine.
Rotated basket + Jip.
Electrical function in basket.
Max working height: 43.15 meter.
Max outreach: 24.38 meter.
Tyres: 445/50D71 70%.

ID NR: 384.

The General Terms and Conditions of Heinhuis are applicable to all adverts, offers and quotations by Heinhuis, all agreements entered into by Heinhuis and the negotiations preceding them. By any form of response you accept the applicability of the General Terms and Conditions of Heinhuis and you declare that you have taken note of these General Terms and Conditions. Our prices are export netto prices.