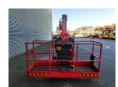

## **Beschrijving**

JLG 1350 SJP.

Year: 2006. Hours: 7116. Weight: 20.067 kg. CE Machine.

Max wind speed: 12,5 m/s. Max lateral force: 400 N.

Max capacity basket: 230 / 450 kg.

Max permitted tilt: 5 degree.

4x4x4.
Wided UC.
Deutz engine.
Rotated basket + Jip.
Electrical function in basket.
Max working height: 43.15 meter.
Max outreach: 24.38 meter.
Tyres: 445/50D71 70%.

ID NR: 384.

The General Terms and Conditions of Heinhuis are applicable to all adverts, offers and quotations by Heinhuis, all agreements entered into by Heinhuis and the negotiations preceding them. By any form of response you accept the applicability of the General Terms and Conditions of Heinhuis and you declare that you have taken note of these General Terms and Conditions. Our prices are export netto prices.