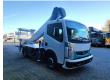

## Renault Maxity 130 DXI Palfinger P260B

## **Beschrijving**

Renault Maxity 130 DXI.

Year: 2010. Milage: 41.667 km. Manual gearbox 5 gears.

Max weight: 3500 kg.

Axle load: 1: 1750 kg. 2: 2200 kg. 3 Persons. Radio CD.

Electrical operated windows. Wheelbase: 2950 mm. Tyres: 195/70R15 80%. Palfinger P260B.

Year: 2010.

Max working presure: 190 bar. Max lateral force: 400 N. Max wind speed: 12,5 m/s.

Max capacity basket: 200 kg / 2 persons + 40 kg.

Max permitted tilt: 5 degree.

4 point outriggers. Rotated basket.

Electrical function in basket. Max working height: 26 meter.

ID NR: 193.

The General Terms and Conditions of Heinhuis are applicable to all adverts, offers and quotations by Heinhuis, all agreements entered into by Heinhuis and the negotiations preceding them. By any form of response you accept the applicability of the General Terms and Conditions of Heinhuis and you declare that you have taken note of these General Terms and Conditions. Our prices are export netto prices.