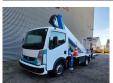

## Renault Maxity 130 DXI Palfinger P260B

## **Beschrijving**

Renault Maxity 130 DXI.

Year: 2010. Milage: 41.667 km. Manual gearbox 5 gears.

Max weight: 3500 kg.

Axle load: 1: 1750 kg. 2: 2200 kg. 3 Persons. Radio CD.

Electrical operated windows. Wheelbase: 2950 mm. Tyres: 195/70R15 80%. Palfinger P260B.

Year: 2010.

Max working presure: 190 bar. Max lateral force: 400 N. Max wind speed: 12,5 m/s.

Max capacity basket: 200 kg / 2 persons + 40 kg.

Max permitted tilt: 5 degree.

4 point outriggers. Rotated basket.

Electrical function in basket. Max working height: 26 meter.

ID NR: 193.

The General Terms and Conditions of Heinhuis are applicable to all adverts, offers and quotations by Heinhuis, all agreements entered into by Heinhuis and the negotiations preceding them. By any form of response you accept the applicability of the General Terms and Conditions of Heinhuis and you declare that you have taken note of these General Terms and Conditions. Our prices are export netto prices.