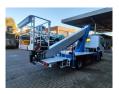

## Renault Maxity 130 DXI Palfinger P260B

## **Beschrijving**

Renault Maxity 130 DXI.

Year: 2010. Milage: 41.667 km. Manual gearbox 5 gears.

Max weight: 3500 kg.

Axle load: 1: 1750 kg. 2: 2200 kg. 3 Persons. Radio CD.

Electrical operated windows. Wheelbase: 2950 mm. Tyres: 195/70R15 80%. Palfinger P260B.

Year: 2010.

Max working presure: 190 bar. Max lateral force: 400 N. Max wind speed: 12,5 m/s.

Max capacity basket: 200 kg / 2 persons + 40 kg.

Max permitted tilt: 5 degree.

4 point outriggers. Rotated basket.

Electrical function in basket. Max working height: 26 meter.

ID NR: 193.

The General Terms and Conditions of Heinhuis are applicable to all adverts, offers and quotations by Heinhuis, all agreements entered into by Heinhuis and the negotiations preceding them. By any form of response you accept the applicability of the General Terms and Conditions of Heinhuis and you declare that you have taken note of these General Terms and Conditions. Our prices are export netto prices.