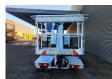

Year: 2010.

Max working presure: 190 bar. Max lateral force: 400 N. Max wind speed: 12,5 m/s.

Max capacity basket: 200 kg / 2 persons + 40 kg.

Max permitted tilt: 5 degree.

4 point outriggers. Rotated basket.

Electrical function in basket. Max working height: 26 meter.

ID NR: 193.

The General Terms and Conditions of Heinhuis are applicable to all adverts, offers and quotations by Heinhuis, all agreements entered into by Heinhuis and the negotiations preceding them. By any form of response you accept the applicability of the General Terms and Conditions of Heinhuis and you declare that you have taken note of these General Terms and Conditions. Our prices are export netto prices.