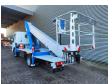

Year: 2010.

Max working presure: 190 bar. Max lateral force: 400 N. Max wind speed: 12,5 m/s.

Max capacity basket: 200 kg / 2 persons + 40 kg.

Max permitted tilt: 5 degree.

4 point outriggers. Rotated basket.

Electrical function in basket. Max working height: 26 meter.

ID NR: 193.

The General Terms and Conditions of Heinhuis are applicable to all adverts, offers and quotations by Heinhuis, all agreements entered into by Heinhuis and the negotiations preceding them. By any form of response you accept the applicability of the General Terms and Conditions of Heinhuis and you declare that you have taken note of these General Terms and Conditions. Our prices are export netto prices.