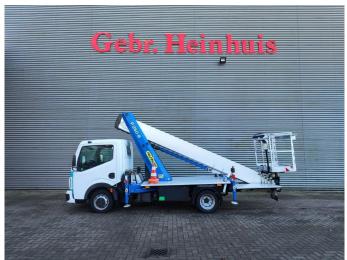

## Renault Maxity 130 DXI Palfinger P260B

## **Beschrijving**

Renault Maxity 130 DXI.

Year: 2010. Milage: 41.667 km. Manual gearbox 5 gears.

Max weight: 3500 kg.

Axle load: 1: 1750 kg. 2: 2200 kg. 3 Persons. Radio CD.

Electrical operated windows. Wheelbase: 2950 mm. Tyres: 195/70R15 80%. Palfinger P260B.

Year: 2010.

Max working presure: 190 bar. Max lateral force: 400 N. Max wind speed: 12,5 m/s.

Max capacity basket: 200 kg / 2 persons + 40 kg.

Max permitted tilt: 5 degree.

4 point outriggers. Rotated basket.

Electrical function in basket. Max working height: 26 meter.

ID NR: 193.

The General Terms and Conditions of Heinhuis are applicable to all adverts, offers and quotations by Heinhuis, all agreements entered into by Heinhuis and the negotiations preceding them. By any form of response you accept the applicability of the General Terms and Conditions of Heinhuis and you declare that you have taken note of these General Terms and Conditions. Our prices are export netto prices.