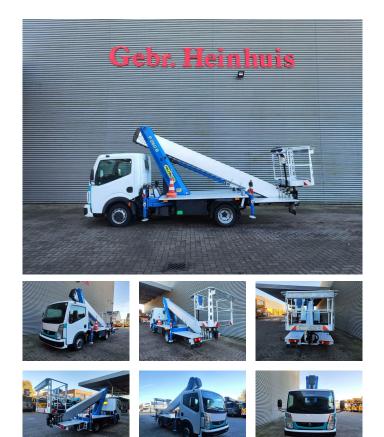

## Palfinger P260B Renault Maxity 130 DXI

## Beschrijving

Renault Maxity 130 DXI.

Year: 2010. Milage: 41.667 km. Manual gearbox 5 gears. Max weight: 3500 kg. Axle load: 1: 1750 kg. 2: 2200 kg. 3 Persons. Radio CD. Electrical operated windows. Wheelbase: 2950 mm. Tyres: 195/70R15 80%. Palfinger P260B. Year: 2010. Max working presure: 190 bar. Max lateral force: 400 N. Max wind speed: 12,5 m/s. Max capacity basket: 200 kg / 2 persons + 40 kg. Max permitted tilt: 5 degree. 4 point outriggers. Rotated basket. Electrical function in basket. Max working height: 26 meter.