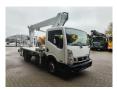

## Nissan Cabstar 35.12 NT400 Multitel MJ201

## Beschrijving

Nissan Cabstar 35.12 NT400.

Year: 2014. Milage: 54.822 km. Manual gearbox 5 gears. Max weight: 3500 kg. Axle load: 1: 1750 kg. 2: 2200 kg. 3 Persons. Electrical operated windows. Radio CD. Wheelbase: 3400 mm. Tyres: 195/70R15 80%. Multitel MJ201. Year: 2014. Hours: 5261. Max wind speed: 12,5 m/s. Max permitted tilt: 1 degree. 4 point outriggers. Rotated basket. Electrical function in basket. Max capacity basket: 225 kg / 2 persons + 65 kg. Max lateral force: 400 N. Max working height: 20.1 meter. Max outreach: - Legs out: 8.8 meter. - Legs in: 6.35 meter.