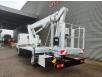

## Nissan Cabstar 35.12 NT400 Multitel MJ201

## Beschrijving

Nissan Cabstar 35.12 NT400.

Year: 2014. Milage: 54.822 km. Manual gearbox 5 gears. Max weight: 3500 kg. Axle load: 1: 1750 kg. 2: 2200 kg. 3 Persons. Electrical operated windows. Radio CD. Wheelbase: 3400 mm. Tyres: 195/70R15 80%. Multitel MJ201. Year: 2014. Hours: 5261. Max wind speed: 12,5 m/s. Max permitted tilt: 1 degree. 4 point outriggers. Rotated basket. Electrical function in basket. Max capacity basket: 225 kg / 2 persons + 65 kg. Max lateral force: 400 N. Max working height: 20.1 meter. Max outreach: - Legs out: 8.8 meter. - Legs in: 6.35 meter.