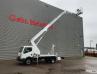

## Nissan Cabstar 35.12 NT400 Multitel MJ201

## Beschrijving

Nissan Cabstar 35.12 NT400.

Year: 2014. Milage: 54.822 km. Manual gearbox 5 gears. Max weight: 3500 kg. Axle load: 1: 1750 kg. 2: 2200 kg. 3 Persons. Electrical operated windows. Radio CD. Wheelbase: 3400 mm. Tyres: 195/70R15 80%. Multitel MJ201. Year: 2014. Hours: 5261. Max wind speed: 12,5 m/s. Max permitted tilt: 1 degree. 4 point outriggers. Rotated basket. Electrical function in basket. Max capacity basket: 225 kg / 2 persons + 65 kg. Max lateral force: 400 N. Max working height: 20.1 meter. Max outreach: - Legs out: 8.8 meter. - Legs in: 6.35 meter.