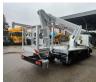

## Nissan Cabstar 35.12 NT400 Multitel MJ201

## Beschrijving

Nissan Cabstar 35.12 NT400.

Year: 2014. Milage: 54.822 km. Manual gearbox 5 gears. Max weight: 3500 kg. Axle load: 1: 1750 kg. 2: 2200 kg. 3 Persons. Electrical operated windows. Radio CD. Wheelbase: 3400 mm. Tyres: 195/70R15 80%. Multitel MJ201. Year: 2014. Hours: 5261. Max wind speed: 12,5 m/s. Max permitted tilt: 1 degree. 4 point outriggers. Rotated basket. Electrical function in basket. Max capacity basket: 225 kg / 2 persons + 65 kg. Max lateral force: 400 N. Max working height: 20.1 meter. Max outreach: - Legs out: 8.8 meter. - Legs in: 6.35 meter.