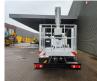

## Nissan Cabstar 35.12 NT400 Multitel MJ201

## Beschrijving

Nissan Cabstar 35.12 NT400.

Year: 2014. Milage: 54.822 km. Manual gearbox 5 gears. Max weight: 3500 kg. Axle load: 1: 1750 kg. 2: 2200 kg. 3 Persons. Electrical operated windows. Radio CD. Wheelbase: 3400 mm. Tyres: 195/70R15 80%. Multitel MJ201. Year: 2014. Hours: 5261. Max wind speed: 12,5 m/s. Max permitted tilt: 1 degree. 4 point outriggers. Rotated basket. Electrical function in basket. Max capacity basket: 225 kg / 2 persons + 65 kg. Max lateral force: 400 N. Max working height: 20.1 meter. Max outreach: - Legs out: 8.8 meter. - Legs in: 6.35 meter.