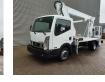

## Nissan Cabstar 35.12 NT400 Multitel MJ201

## Beschrijving

Nissan Cabstar 35.12 NT400.

Year: 2014. Milage: 54.822 km. Manual gearbox 5 gears. Max weight: 3500 kg. Axle load: 1: 1750 kg. 2: 2200 kg. 3 Persons. Electrical operated windows. Radio CD. Wheelbase: 3400 mm. Tyres: 195/70R15 80%. Multitel MJ201. Year: 2014. Hours: 5261. Max wind speed: 12,5 m/s. Max permitted tilt: 1 degree. 4 point outriggers. Rotated basket. Electrical function in basket. Max capacity basket: 225 kg / 2 persons + 65 kg. Max lateral force: 400 N. Max working height: 20.1 meter. Max outreach: - Legs out: 8.8 meter. - Legs in: 6.35 meter.