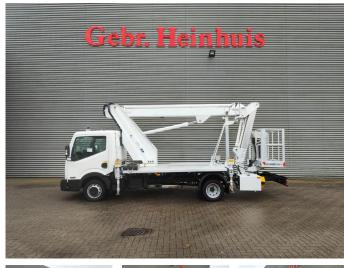

## Nissan Cabstar 35.12 NT400 Multitel MJ201

## Beschrijving

Nissan Cabstar 35.12 NT400.

Year: 2014. Milage: 54.822 km. Manual gearbox 5 gears. Max weight: 3500 kg. Axle load: 1: 1750 kg. 2: 2200 kg. 3 Persons. Electrical operated windows. Radio CD. Wheelbase: 3400 mm. Tyres: 195/70R15 80%. Multitel MJ201. Year: 2014. Hours: 5261. Max wind speed: 12,5 m/s. Max permitted tilt: 1 degree. 4 point outriggers. Rotated basket. Electrical function in basket. Max capacity basket: 225 kg / 2 persons + 65 kg. Max lateral force: 400 N. Max working height: 20.1 meter. Max outreach: - Legs out: 8.8 meter. - Legs in: 6.35 meter.