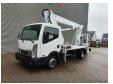

## Multitel MJ201 Nissan Cabstar 35.12 NT400

## **Beschrijving**

Nissan Cabstar 35.12 NT400.

Year: 2014. Milage: 54.822 km. Manual gearbox 5 gears. Max weight: 3500 kg.

Axle load: 1: 1750 kg. 2: 2200 kg. 3 Persons.

Electrical operated windows.

Radio CD.

Wheelbase: 3400 mm. Tyres: 195/70R15 80%.

Multitel MJ201. Year: 2014. Hours: 5261.

Max wind speed: 12,5 m/s. Max permitted tilt: 1 degree.

4 point outriggers. Rotated basket.

Electrical function in basket.

Max capacity basket: 225 kg / 2 persons + 65 kg.

Max lateral force: 400 N. Max working height: 20.1 meter.

Max outreach:
- Legs out: 8.8 meter.
- Legs in: 6.35 meter.

ID NR: 508.

The General Terms and Conditions of Heinhuis are applicable to all adverts, offers and quotations by Heinhuis, all agreements entered into by Heinhuis and the negotiations preceding them. By any form of response you accept the applicability of the General Terms and Conditions of Heinhuis and you declare that you have taken note of these General Terms and Conditions. Our prices are export netto prices.