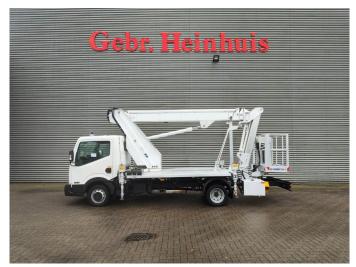

## Multitel MJ201 Nissan Cabstar 35.12 NT400

## **Beschrijving**

Nissan Cabstar 35.12 NT400.

Year: 2014. Milage: 54.822 km. Manual gearbox 5 gears. Max weight: 3500 kg.

Axle load: 1: 1750 kg. 2: 2200 kg. 3 Persons.

Electrical operated windows.

Radio CD.

Wheelbase: 3400 mm. Tyres: 195/70R15 80%.

Multitel MJ201. Year: 2014. Hours: 5261.

Max wind speed: 12,5 m/s. Max permitted tilt: 1 degree.

4 point outriggers. Rotated basket.

Electrical function in basket.

Max capacity basket: 225 kg / 2 persons + 65 kg.

Max lateral force: 400 N. Max working height: 20.1 meter.

Max outreach:
- Legs out: 8.8 meter.
- Legs in: 6.35 meter.

ID NR: 508.

The General Terms and Conditions of Heinhuis are applicable to all adverts, offers and quotations by Heinhuis, all agreements entered into by Heinhuis and the negotiations preceding them. By any form of response you accept the applicability of the General Terms and Conditions of Heinhuis and you declare that you have taken note of these General Terms and Conditions. Our prices are export netto prices.