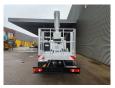

## Multitel MJ201 Nissan Cabstar 35.12 NT400

## **Beschrijving**

Nissan Cabstar 35.12 NT400.

Year: 2014. Milage: 54.822 km. Manual gearbox 5 gears. Max weight: 3500 kg.

Axle load: 1: 1750 kg. 2: 2200 kg. 3 Persons.

Electrical operated windows.

Radio CD.

Wheelbase: 3400 mm. Tyres: 195/70R15 80%.

Multitel MJ201. Year: 2014. Hours: 5261.

Max wind speed: 12,5 m/s. Max permitted tilt: 1 degree.

4 point outriggers. Rotated basket.

Electrical function in basket.

Max capacity basket: 225 kg / 2 persons + 65 kg.

Max lateral force: 400 N. Max working height: 20.1 meter.

Max outreach:
- Legs out: 8.8 meter.
- Legs in: 6.35 meter.

ID NR: 508.

The General Terms and Conditions of Heinhuis are applicable to all adverts, offers and quotations by Heinhuis, all agreements entered into by Heinhuis and the negotiations preceding them. By any form of response you accept the applicability of the General Terms and Conditions of Heinhuis and you declare that you have taken note of these General Terms and Conditions. Our prices are export netto prices.