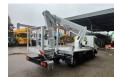

## Multitel MJ201 Nissan Cabstar 35.12 NT400

## **Beschrijving**

Nissan Cabstar 35.12 NT400.

Year: 2014. Milage: 54.822 km. Manual gearbox 5 gears. Max weight: 3500 kg.

Axle load: 1: 1750 kg. 2: 2200 kg. 3 Persons.

Electrical operated windows.

Radio CD.

Wheelbase: 3400 mm. Tyres: 195/70R15 80%.

Multitel MJ201. Year: 2014. Hours: 5261.

Max wind speed: 12,5 m/s. Max permitted tilt: 1 degree.

4 point outriggers. Rotated basket.

Electrical function in basket.

Max capacity basket: 225 kg / 2 persons + 65 kg.

Max lateral force: 400 N. Max working height: 20.1 meter.

Max outreach:
- Legs out: 8.8 meter.
- Legs in: 6.35 meter.

ID NR: 508.

The General Terms and Conditions of Heinhuis are applicable to all adverts, offers and quotations by Heinhuis, all agreements entered into by Heinhuis and the negotiations preceding them. By any form of response you accept the applicability of the General Terms and Conditions of Heinhuis and you declare that you have taken note of these General Terms and Conditions. Our prices are export netto prices.