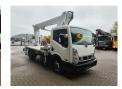

## Multitel MJ201 Nissan Cabstar 35.12 NT400

## **Beschrijving**

Nissan Cabstar 35.12 NT400.

Year: 2014. Milage: 54.822 km. Manual gearbox 5 gears. Max weight: 3500 kg.

Axle load: 1: 1750 kg. 2: 2200 kg. 3 Persons.

Electrical operated windows.

Radio CD.

Wheelbase: 3400 mm. Tyres: 195/70R15 80%.

Multitel MJ201. Year: 2014. Hours: 5261.

Max wind speed: 12,5 m/s. Max permitted tilt: 1 degree.

4 point outriggers. Rotated basket.

Electrical function in basket.

Max capacity basket: 225 kg / 2 persons + 65 kg.

Max lateral force: 400 N. Max working height: 20.1 meter.

Max outreach:
- Legs out: 8.8 meter.
- Legs in: 6.35 meter.

ID NR: 508.

The General Terms and Conditions of Heinhuis are applicable to all adverts, offers and quotations by Heinhuis, all agreements entered into by Heinhuis and the negotiations preceding them. By any form of response you accept the applicability of the General Terms and Conditions of Heinhuis and you declare that you have taken note of these General Terms and Conditions. Our prices are export netto prices.