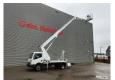

## Multitel MJ201 Nissan Cabstar 35.12 NT400

## **Beschrijving**

Nissan Cabstar 35.12 NT400.

Year: 2014. Milage: 54.822 km. Manual gearbox 5 gears. Max weight: 3500 kg.

Axle load: 1: 1750 kg. 2: 2200 kg. 3 Persons.

Electrical operated windows.

Radio CD.

Wheelbase: 3400 mm. Tyres: 195/70R15 80%.

Multitel MJ201. Year: 2014. Hours: 5261.

Max wind speed: 12,5 m/s. Max permitted tilt: 1 degree.

4 point outriggers. Rotated basket.

Electrical function in basket.

Max capacity basket: 225 kg / 2 persons + 65 kg.

Max lateral force: 400 N. Max working height: 20.1 meter.

Max outreach:
- Legs out: 8.8 meter.
- Legs in: 6.35 meter.

ID NR: 508.

The General Terms and Conditions of Heinhuis are applicable to all adverts, offers and quotations by Heinhuis, all agreements entered into by Heinhuis and the negotiations preceding them. By any form of response you accept the applicability of the General Terms and Conditions of Heinhuis and you declare that you have taken note of these General Terms and Conditions. Our prices are export netto prices.