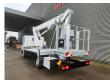

## Multitel MJ201 Nissan Cabstar 35.12 NT400

## **Beschrijving**

Nissan Cabstar 35.12 NT400.

Year: 2014. Milage: 54.822 km. Manual gearbox 5 gears. Max weight: 3500 kg.

Axle load: 1: 1750 kg. 2: 2200 kg. 3 Persons.

Electrical operated windows.

Radio CD.

Wheelbase: 3400 mm. Tyres: 195/70R15 80%.

Multitel MJ201. Year: 2014. Hours: 5261.

Max wind speed: 12,5 m/s. Max permitted tilt: 1 degree.

4 point outriggers. Rotated basket.

Electrical function in basket.

Max capacity basket: 225 kg / 2 persons + 65 kg.

Max lateral force: 400 N. Max working height: 20.1 meter.

Max outreach:
- Legs out: 8.8 meter.
- Legs in: 6.35 meter.

ID NR: 508.

The General Terms and Conditions of Heinhuis are applicable to all adverts, offers and quotations by Heinhuis, all agreements entered into by Heinhuis and the negotiations preceding them. By any form of response you accept the applicability of the General Terms and Conditions of Heinhuis and you declare that you have taken note of these General Terms and Conditions. Our prices are export netto prices.