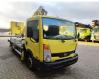

## Nissan Cabstar 35.13 Multitel 160 ALU

## Beschrijving

Nissan Cabstar 35.13.

Year: 2009. Milage: 110.889 km. Manual gearbox 5 gears. Weight: 3340 kg. Max weight: 3500 kg. Axle load: 1: 1750 kg. 2: 2200 kg. 3 Persons. Electrical operated windows. Radio CD. Tyres: 195/70R15 70%. Multitel 160 ALU. Year: 2009. Hours: 4613. Max capacity basket: 200 kg / 2 persons + 40 kg. Max lateral force: 400 N. Max wind speed: 12,5 m/s. Max permitted tilt: 1 degree. 4 point vertical outriggers. Rotated isolated basket. Max working height: 16.5 meter. Max outreach: 6.7 meter.