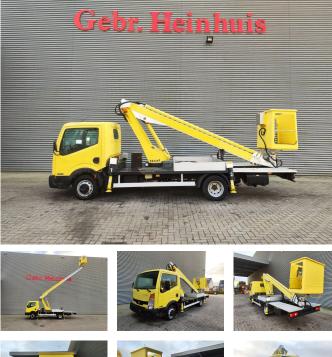

## Nissan Cabstar 35.13 Multitel 160 ALU

## Beschrijving

Nissan Cabstar 35.13.

Year: 2009. Milage: 110.889 km. Manual gearbox 5 gears. Weight: 3340 kg. Max weight: 3500 kg. Axle load: 1: 1750 kg. 2: 2200 kg. 3 Persons. Electrical operated windows. Radio CD. Tyres: 195/70R15 70%. Multitel 160 ALU. Year: 2009. Hours: 4613. Max capacity basket: 200 kg / 2 persons + 40 kg. Max lateral force: 400 N. Max wind speed: 12,5 m/s. Max permitted tilt: 1 degree. 4 point vertical outriggers. Rotated isolated basket. Max working height: 16.5 meter. Max outreach: 6.7 meter.