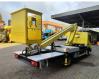

## Nissan Cabstar 35.13 Multitel 160 ALU

## Beschrijving

Nissan Cabstar 35.13.

Year: 2009. Milage: 110.889 km. Manual gearbox 5 gears. Weight: 3340 kg. Max weight: 3500 kg. Axle load: 1: 1750 kg. 2: 2200 kg. 3 Persons. Electrical operated windows. Radio CD. Tyres: 195/70R15 70%. Multitel 160 ALU. Year: 2009. Hours: 4613. Max capacity basket: 200 kg / 2 persons + 40 kg. Max lateral force: 400 N. Max wind speed: 12,5 m/s. Max permitted tilt: 1 degree. 4 point vertical outriggers. Rotated isolated basket. Max working height: 16.5 meter. Max outreach: 6.7 meter.