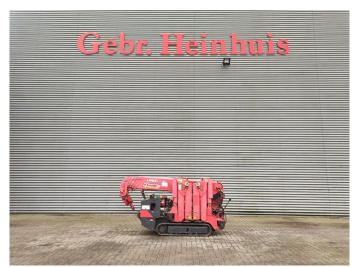

## **UNIC URW 295 CER**

## **Beschrijving**

Brandstofsoort: LPG

Unic URW 295 CER.

Year: 2008. Hours: 880. Weight: 1850 kg. CE machine. Capacity: 2.9 ton. LPG + Petrol.

Max height under hook: 8.7 meter.

Max Radius: 8.65 meter.

UC: 80%.