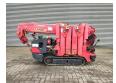

## **UNIC URW 295 CER**

## **Beschrijving**

Brandstofsoort: LPG

Unic URW 295 CER.

Year: 2008. Hours: 880. Weight: 1850 kg. CE machine. Capacity: 2.9 ton. LPG + Petrol.

Max height under hook: 8.7 meter.

Max Radius: 8.65 meter.

UC: 80%.