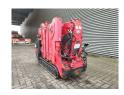

## **UNIC URW 295 CER**

## **Beschrijving**

Brandstofsoort: LPG

Unic URW 295 CER.

Year: 2008. Hours: 880. Weight: 1850 kg. CE machine. Capacity: 2.9 ton. LPG + Petrol.

Max height under hook: 8.7 meter.

Max Radius: 8.65 meter.

UC: 80%.