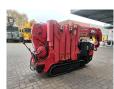

## **UNIC URW 295 CER**

## **Beschrijving**

Brandstofsoort: LPG

Unic URW 295 CER.

Year: 2008. Hours: 880. Weight: 1850 kg. CE machine. Capacity: 2.9 ton. LPG + Petrol.

Max height under hook: 8.7 meter.

Max Radius: 8.65 meter.

UC: 80%.