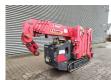

## **UNIC URW 295 CER**

## **Beschrijving**

Brandstofsoort: LPG

Unic URW 295 CER.

Year: 2008. Hours: 880. Weight: 1850 kg. CE machine. Capacity: 2.9 ton. LPG + Petrol.

Max height under hook: 8.7 meter.

Max Radius: 8.65 meter.

UC: 80%.