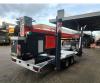

# Paus PTK 30

### Beschrijving

Paus PTK 30.

Year: 2010. Hours: 2339. Max weight: 3500 kg. CE Machine. Moover. Max lifting height: 30 meter. Max capacity: 1200 kg. Alko axles. Radio Remote Control. 4 point outriggers. Tyres: 195R14 80%. Including basket!

Canbus Defect! Electrical problem, engine is running but crane is not working!

ID NR: 100 B.

The General Terms and Conditions of Heinhuis are applicable to all adverts, offers and quotations by Heinhuis, all agreements entered into by Heinhuis and the negotiations preceding them. By any form of response you accept the applicability of the General Terms and Conditions of Heinhuis and you declare that you have taken note of these General Terms and Conditions. Our prices are export netto prices.