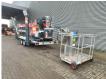

# Paus PTK 30

### Beschrijving

Paus PTK 30.

Year: 2010. Hours: 2339. Max weight: 3500 kg. CE Machine. Moover. Max lifting height: 30 meter. Max capacity: 1200 kg. Alko axles. Radio Remote Control. 4 point outriggers. Tyres: 195R14 80%. Including basket!