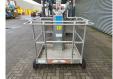

# Paus PTK 30

### Beschrijving

Paus PTK 30.

Year: 2010. Hours: 2339. Max weight: 3500 kg. CE Machine. Moover. Max lifting height: 30 meter. Max capacity: 1200 kg. Alko axles. Radio Remote Control. 4 point outriggers. Tyres: 195R14 80%. Including basket!

Canbus Defect! Electrical problem, engine is running but crane is not working!

ID NR: 100 B.

The General Terms and Conditions of Heinhuis are applicable to all adverts, offers and quotations by Heinhuis, all agreements entered into by Heinhuis and the negotiations preceding them. By any form of response you accept the applicability of the General Terms and Conditions of Heinhuis and you declare that you have taken note of these General Terms and Conditions. Our prices are export netto prices.