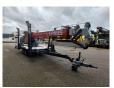

# Paus PTK 30

### Beschrijving

Paus PTK 30.

Year: 2010. Hours: 2339. Max weight: 3500 kg. CE Machine. Moover. Max lifting height: 30 meter. Max capacity: 1200 kg. Alko axles. Radio Remote Control. 4 point outriggers. Tyres: 195R14 80%. Including basket!

Canbus Defect! Electrical problem, engine is running but crane is not working!

ID NR: 100 B.

The General Terms and Conditions of Heinhuis are applicable to all adverts, offers and quotations by Heinhuis, all agreements entered into by Heinhuis and the negotiations preceding them. By any form of response you accept the applicability of the General Terms and Conditions of Heinhuis and you declare that you have taken note of these General Terms and Conditions. Our prices are export netto prices.