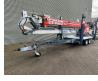

# Paus PTK 30

### Beschrijving

Paus PTK 30.

Year: 2010. Hours: 2339. Max weight: 3500 kg. CE Machine. Moover. Max lifting height: 30 meter. Max capacity: 1200 kg. Alko axles. Radio Remote Control. 4 point outriggers. Tyres: 195R14 80%. Including basket!