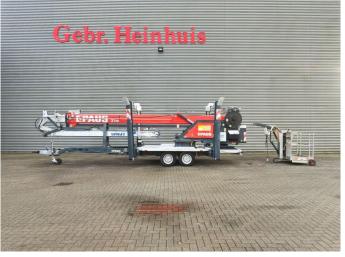

# Paus PTK 30

### Beschrijving

Paus PTK 30.

Year: 2010. Hours: 2339. Max weight: 3500 kg. CE Machine. Moover. Max lifting height: 30 meter. Max capacity: 1200 kg. Alko axles. Radio Remote Control. 4 point outriggers. Tyres: 195R14 80%. Including basket!

Canbus Defect! Electrical problem, engine is running but crane is not working!

ID NR: 100 B.

The General Terms and Conditions of Heinhuis are applicable to all adverts, offers and quotations by Heinhuis, all agreements entered into by Heinhuis and the negotiations preceding them. By any form of response you accept the applicability of the General Terms and Conditions of Heinhuis and you declare that you have taken note of these General Terms and Conditions. Our prices are export netto prices.