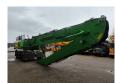

## Sennebogen 830 E

## **Beschrijving**

Sennebogen 830 E.

Year: 2021. Hours: 7806. CE machine.

168 KW Cummins B6.7 engine. Central greasing system.

Camera. Ad Blue.

MaxCab Hydr. elevating cabin. Airconditioning. Joystick steering. 4 point outriggers. 3th and 4th hydr. functions. Boom: circa 10.000 mm. Stick circa 7600 mm.

K17 Boom

Tyres: 12.00-20 80%.

German Machine!

ID NR: 317 B.

The General Terms and Conditions of Heinhuis are applicable to all adverts, offers and quotations by Heinhuis, all agreements entered into by Heinhuis and the negotiations preceding them. By any form of response you accept the applicability of the General Terms and Conditions of Heinhuis and you declare that you have taken note of these General Terms and Conditions. Our prices are export netto prices.