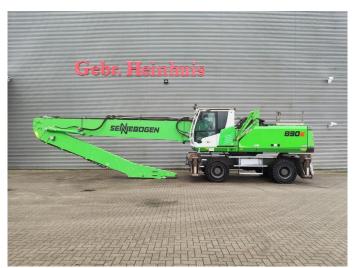

## Sennebogen 830 E

## **Beschrijving**

Sennebogen 830 E.

Year: 2021. Hours: 7806. CE machine.

168 KW Cummins B6.7 engine. Central greasing system.

Camera. Ad Blue.

MaxCab Hydr. elevating cabin. Airconditioning. Joystick steering. 4 point outriggers. 3th and 4th hydr. functions. Boom: circa 10.000 mm. Stick circa 7600 mm.

K17 Boom

Tyres: 12.00-20 80%.

German Machine!

ID NR: 317 B.

The General Terms and Conditions of Heinhuis are applicable to all adverts, offers and quotations by Heinhuis, all agreements entered into by Heinhuis and the negotiations preceding them. By any form of response you accept the applicability of the General Terms and Conditions of Heinhuis and you declare that you have taken note of these General Terms and Conditions. Our prices are export netto prices.