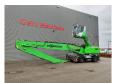

## Sennebogen 830 E

## **Beschrijving**

Sennebogen 830 E.

Year: 2021. Hours: 7806. CE machine.

168 KW Cummins B6.7 engine. Central greasing system.

Camera. Ad Blue.

MaxCab Hydr. elevating cabin. Airconditioning. Joystick steering. 4 point outriggers. 3th and 4th hydr. functions. Boom: circa 10.000 mm. Stick circa 7600 mm.

K17 Boom

Tyres: 12.00-20 80%.

German Machine!

ID NR: 317 B.

The General Terms and Conditions of Heinhuis are applicable to all adverts, offers and quotations by Heinhuis, all agreements entered into by Heinhuis and the negotiations preceding them. By any form of response you accept the applicability of the General Terms and Conditions of Heinhuis and you declare that you have taken note of these General Terms and Conditions. Our prices are export netto prices.