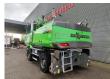

## Sennebogen 830 E

## **Beschrijving**

Sennebogen 830 E.

Year: 2021. Hours: 7806. CE machine.

168 KW Cummins B6.7 engine. Central greasing system.

Camera. Ad Blue.

MaxCab Hydr. elevating cabin. Airconditioning. Joystick steering. 4 point outriggers. 3th and 4th hydr. functions. Boom: circa 10.000 mm. Stick circa 7600 mm.

K17 Boom

Tyres: 12.00-20 80%.

German Machine!

ID NR: 317 B.

The General Terms and Conditions of Heinhuis are applicable to all adverts, offers and quotations by Heinhuis, all agreements entered into by Heinhuis and the negotiations preceding them. By any form of response you accept the applicability of the General Terms and Conditions of Heinhuis and you declare that you have taken note of these General Terms and Conditions. Our prices are export netto prices.