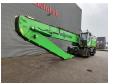

## Sennebogen 830 E

## **Beschrijving**

Sennebogen 830 E.

Year: 2021. Hours: 7806. CE machine.

168 KW Cummins B6.7 engine. Central greasing system.

Camera. Ad Blue.

MaxCab Hydr. elevating cabin. Airconditioning. Joystick steering. 4 point outriggers. 3th and 4th hydr. functions. Boom: circa 10.000 mm. Stick circa 7600 mm.

K17 Boom

Tyres: 12.00-20 80%.

German Machine!

ID NR: 317 B.

The General Terms and Conditions of Heinhuis are applicable to all adverts, offers and quotations by Heinhuis, all agreements entered into by Heinhuis and the negotiations preceding them. By any form of response you accept the applicability of the General Terms and Conditions of Heinhuis and you declare that you have taken note of these General Terms and Conditions. Our prices are export netto prices.