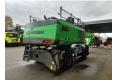

## Sennebogen 830 E

## **Beschrijving**

Sennebogen 830 E.

Year: 2021. Hours: 7806. CE machine.

168 KW Cummins B6.7 engine. Central greasing system.

Camera. Ad Blue.

MaxCab Hydr. elevating cabin. Airconditioning. Joystick steering. 4 point outriggers. 3th and 4th hydr. functions. Boom: circa 10.000 mm. Stick circa 7600 mm.

K17 Boom

Tyres: 12.00-20 80%.

German Machine!

ID NR: 317 B.

The General Terms and Conditions of Heinhuis are applicable to all adverts, offers and quotations by Heinhuis, all agreements entered into by Heinhuis and the negotiations preceding them. By any form of response you accept the applicability of the General Terms and Conditions of Heinhuis and you declare that you have taken note of these General Terms and Conditions. Our prices are export netto prices.