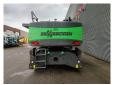

## Sennebogen 830 E

## **Beschrijving**

Sennebogen 830 E.

Year: 2021. Hours: 7806. CE machine.

168 KW Cummins B6.7 engine. Central greasing system.

Camera. Ad Blue.

MaxCab Hydr. elevating cabin. Airconditioning. Joystick steering. 4 point outriggers. 3th and 4th hydr. functions. Boom: circa 10.000 mm. Stick circa 7600 mm.

K17 Boom

Tyres: 12.00-20 80%.

German Machine!

ID NR: 317 B.

The General Terms and Conditions of Heinhuis are applicable to all adverts, offers and quotations by Heinhuis, all agreements entered into by Heinhuis and the negotiations preceding them. By any form of response you accept the applicability of the General Terms and Conditions of Heinhuis and you declare that you have taken note of these General Terms and Conditions. Our prices are export netto prices.