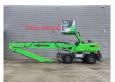

## Sennebogen 830 E HD Magnetfunction

## Beschrijving

Sennebogen 830 E HD.

Year: 2021. Hours: 9259. CE machine.

168 KW Cummins B6.7 engine. Central greasing system. Generator / Magnetfunction.

Camera. Ad Blue.

MaxCab Hydr elevating cabin.

4 point outriggers.

3th and 4th hydr. functions.

Joystick steering. Airconditioning.

Boom: circa 10.000 mm. Stick: circa 7600 mm.

K17 Boom. Tyres: 16.00-25.

German Machine!

ID NR: 401.

The General Terms and Conditions of Heinhuis are applicable to all adverts, offers and quotations by Heinhuis, all agreements entered into by Heinhuis and the negotiations preceding them. By any form of response you accept the applicability of the General Terms and Conditions of Heinhuis and you declare that you have taken note of these General Terms and Conditions. Our prices are export netto prices.