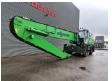

## Sennebogen 830 E HD Magnetfunction

## Beschrijving

Sennebogen 830 E HD.

Year: 2021. Hours: 9259. CE machine.

168 KW Cummins B6.7 engine. Central greasing system. Generator / Magnetfunction.

Camera. Ad Blue.

MaxCab Hydr elevating cabin.

4 point outriggers.

3th and 4th hydr. functions.

Joystick steering. Airconditioning.

Boom: circa 10.000 mm. Stick: circa 7600 mm.

K17 Boom. Tyres: 16.00-25.

German Machine!

ID NR: 401.

The General Terms and Conditions of Heinhuis are applicable to all adverts, offers and quotations by Heinhuis, all agreements entered into by Heinhuis and the negotiations preceding them. By any form of response you accept the applicability of the General Terms and Conditions of Heinhuis and you declare that you have taken note of these General Terms and Conditions. Our prices are export netto prices.