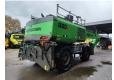

## Sennebogen 830 E HD Magnetfunction

## Beschrijving

Sennebogen 830 E HD.

Year: 2021. Hours: 9259. CE machine.

168 KW Cummins B6.7 engine. Central greasing system. Generator / Magnetfunction.

Camera. Ad Blue.

MaxCab Hydr elevating cabin.

4 point outriggers.

3th and 4th hydr. functions.

Joystick steering. Airconditioning.

Boom: circa 10.000 mm. Stick: circa 7600 mm.

K17 Boom. Tyres: 16.00-25.

German Machine!

ID NR: 401.

The General Terms and Conditions of Heinhuis are applicable to all adverts, offers and quotations by Heinhuis, all agreements entered into by Heinhuis and the negotiations preceding them. By any form of response you accept the applicability of the General Terms and Conditions of Heinhuis and you declare that you have taken note of these General Terms and Conditions. Our prices are export netto prices.