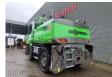

## Sennebogen 830 E HD Magnetfunction

## Beschrijving

Sennebogen 830 E HD.

Year: 2021. Hours: 9259. CE machine.

168 KW Cummins B6.7 engine. Central greasing system. Generator / Magnetfunction.

Camera. Ad Blue.

MaxCab Hydr elevating cabin.

4 point outriggers.

3th and 4th hydr. functions.

Joystick steering. Airconditioning.

Boom: circa 10.000 mm. Stick: circa 7600 mm.

K17 Boom. Tyres: 16.00-25.

German Machine!

ID NR: 401.

The General Terms and Conditions of Heinhuis are applicable to all adverts, offers and quotations by Heinhuis, all agreements entered into by Heinhuis and the negotiations preceding them. By any form of response you accept the applicability of the General Terms and Conditions of Heinhuis and you declare that you have taken note of these General Terms and Conditions. Our prices are export netto prices.