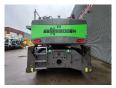

## Sennebogen 830 E HD Magnetfunction

## Beschrijving

Sennebogen 830 E HD.

Year: 2021. Hours: 9259. CE machine.

168 KW Cummins B6.7 engine. Central greasing system. Generator / Magnetfunction.

Camera. Ad Blue.

MaxCab Hydr elevating cabin.

4 point outriggers.

3th and 4th hydr. functions.

Joystick steering. Airconditioning.

Boom: circa 10.000 mm. Stick: circa 7600 mm.

K17 Boom. Tyres: 16.00-25.

German Machine!

ID NR: 401.

The General Terms and Conditions of Heinhuis are applicable to all adverts, offers and quotations by Heinhuis, all agreements entered into by Heinhuis and the negotiations preceding them. By any form of response you accept the applicability of the General Terms and Conditions of Heinhuis and you declare that you have taken note of these General Terms and Conditions. Our prices are export netto prices.