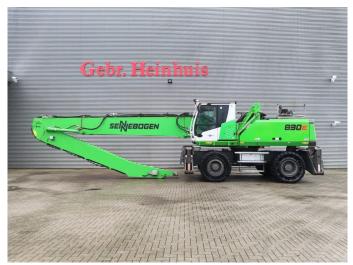

## Sennebogen 830 E HD Magnetfunction

## Beschrijving

Sennebogen 830 E HD.

Year: 2021. Hours: 9259. CE machine.

168 KW Cummins B6.7 engine. Central greasing system. Generator / Magnetfunction.

Camera. Ad Blue.

MaxCab Hydr elevating cabin.

4 point outriggers.

3th and 4th hydr. functions.

Joystick steering. Airconditioning.

Boom: circa 10.000 mm. Stick: circa 7600 mm.

K17 Boom. Tyres: 16.00-25.

German Machine!

ID NR: 401.

The General Terms and Conditions of Heinhuis are applicable to all adverts, offers and quotations by Heinhuis, all agreements entered into by Heinhuis and the negotiations preceding them. By any form of response you accept the applicability of the General Terms and Conditions of Heinhuis and you declare that you have taken note of these General Terms and Conditions. Our prices are export netto prices.