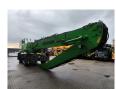

## Sennebogen 830 E HD Magnetfunction

## Beschrijving

Sennebogen 830 E HD.

Year: 2021. Hours: 9259. CE machine.

168 KW Cummins B6.7 engine. Central greasing system. Generator / Magnetfunction.

Camera. Ad Blue.

MaxCab Hydr elevating cabin.

4 point outriggers.

3th and 4th hydr. functions.

Joystick steering. Airconditioning.

Boom: circa 10.000 mm. Stick: circa 7600 mm.

K17 Boom. Tyres: 16.00-25.

German Machine!

ID NR: 401.

The General Terms and Conditions of Heinhuis are applicable to all adverts, offers and quotations by Heinhuis, all agreements entered into by Heinhuis and the negotiations preceding them. By any form of response you accept the applicability of the General Terms and Conditions of Heinhuis and you declare that you have taken note of these General Terms and Conditions. Our prices are export netto prices.