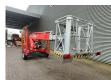

## **Denkalift DK 18**

## **Beschrijving**

Denkalift DK 18.

Year: 2007. Hours: 2194. Weight: 2000 kg. Max weight: 2050 kg. CE Machine.

Axle load: 2200 kg.

3 KW 230 V 24 V Electric + 5.6 KW Hatz diesel engine.

Moover / Radantrieb.

Max working height: 18 meter. Max outreach: 10 meter. Max permitted tilt: 0.5 degree.

4 point outriggers. Rotated basket.

Electrical function in basket.

Tyres: 205R14 80%.

ID NR: 317 A.

The General Terms and Conditions of Heinhuis are applicable to all adverts, offers and quotations by Heinhuis, all agreements entered into by Heinhuis and the negotiations preceding them. By any form of response you accept the applicability of the General Terms and Conditions of Heinhuis and you declare that you have taken note of these General Terms and Conditions. Our prices are export netto prices.