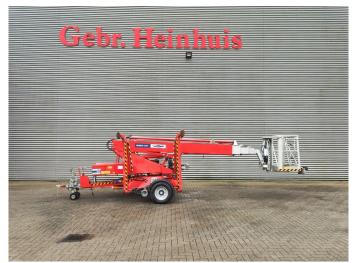

## **Denkalift DK 18**

## **Beschrijving**

Denkalift DK 18.

Year: 2007. Hours: 2194. Weight: 2000 kg. Max weight: 2050 kg. CE Machine.

Axle load: 2200 kg.

3 KW 230 V 24 V Electric + 5.6 KW Hatz diesel engine.

Moover / Radantrieb.

Max working height: 18 meter. Max outreach: 10 meter. Max permitted tilt: 0.5 degree.

4 point outriggers. Rotated basket.

Electrical function in basket.

Tyres: 205R14 80%.

ID NR: 317 A.

The General Terms and Conditions of Heinhuis are applicable to all adverts, offers and quotations by Heinhuis, all agreements entered into by Heinhuis and the negotiations preceding them. By any form of response you accept the applicability of the General Terms and Conditions of Heinhuis and you declare that you have taken note of these General Terms and Conditions. Our prices are export netto prices.