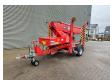

## **Denkalift DK 18**

## **Beschrijving**

Denkalift DK 18.

Year: 2007. Hours: 2194. Weight: 2000 kg. Max weight: 2050 kg. CE Machine.

Axle load: 2200 kg.

3 KW 230 V 24 V Electric + 5.6 KW Hatz diesel engine.

Moover / Radantrieb.

Max working height: 18 meter. Max outreach: 10 meter. Max permitted tilt: 0.5 degree.

4 point outriggers. Rotated basket.

Electrical function in basket.

Tyres: 205R14 80%.

ID NR: 317 A.

The General Terms and Conditions of Heinhuis are applicable to all adverts, offers and quotations by Heinhuis, all agreements entered into by Heinhuis and the negotiations preceding them. By any form of response you accept the applicability of the General Terms and Conditions of Heinhuis and you declare that you have taken note of these General Terms and Conditions. Our prices are export netto prices.