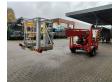

## **Denkalift DK 18**

## **Beschrijving**

Denkalift DK 18.

Year: 2007. Hours: 2194. Weight: 2000 kg. Max weight: 2050 kg. CE Machine.

Axle load: 2200 kg.

3 KW 230 V 24 V Electric + 5.6 KW Hatz diesel engine.

Moover / Radantrieb.

Max working height: 18 meter. Max outreach: 10 meter. Max permitted tilt: 0.5 degree.

4 point outriggers. Rotated basket.

Electrical function in basket.

Tyres: 205R14 80%.

ID NR: 317 A.

The General Terms and Conditions of Heinhuis are applicable to all adverts, offers and quotations by Heinhuis, all agreements entered into by Heinhuis and the negotiations preceding them. By any form of response you accept the applicability of the General Terms and Conditions of Heinhuis and you declare that you have taken note of these General Terms and Conditions. Our prices are export netto prices.