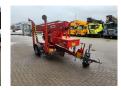

## **Denkalift DK 18**

## **Beschrijving**

Denkalift DK 18.

Year: 2007. Hours: 2194. Weight: 2000 kg. Max weight: 2050 kg. CE Machine.

Axle load: 2200 kg.

3 KW 230 V 24 V Electric + 5.6 KW Hatz diesel engine.

Moover / Radantrieb.

Max working height: 18 meter. Max outreach: 10 meter. Max permitted tilt: 0.5 degree.

4 point outriggers. Rotated basket.

Electrical function in basket.

Tyres: 205R14 80%.

ID NR: 317 A.

The General Terms and Conditions of Heinhuis are applicable to all adverts, offers and quotations by Heinhuis, all agreements entered into by Heinhuis and the negotiations preceding them. By any form of response you accept the applicability of the General Terms and Conditions of Heinhuis and you declare that you have taken note of these General Terms and Conditions. Our prices are export netto prices.