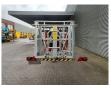

## **Denkalift DK 18**

## **Beschrijving**

Denkalift DK 18.

Year: 2007. Hours: 2194. Weight: 2000 kg. Max weight: 2050 kg. CE Machine.

Axle load: 2200 kg.

3 KW 230 V 24 V Electric + 5.6 KW Hatz diesel engine.

Moover / Radantrieb.

Max working height: 18 meter. Max outreach: 10 meter. Max permitted tilt: 0.5 degree.

4 point outriggers. Rotated basket.

Electrical function in basket.

Tyres: 205R14 80%.

ID NR: 317 A.

The General Terms and Conditions of Heinhuis are applicable to all adverts, offers and quotations by Heinhuis, all agreements entered into by Heinhuis and the negotiations preceding them. By any form of response you accept the applicability of the General Terms and Conditions of Heinhuis and you declare that you have taken note of these General Terms and Conditions. Our prices are export netto prices.