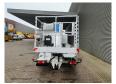

## Nissan Cabstar 35.12 Ruthmann TB 270

## **Beschrijving**

Nissan Cabstar 35.12.

Year: 2013. Milage: 59.781 km. Manual gearbox 5 gears. Max weight: 3500 kg.

Axle load: 1: 1750 kg. 2: 2200 kg. Euro 5.

Intergrated Radio CD. Electrical operated windows.

3 persons.

Tyres: 195/70R15 80%. Ruthmann TB 270.

Year: 2013.

Max capacity basket: 230 kg / 2 persons + 70 kg.

Max lateral force: 400 N. Max wind speed: 12,5 m/s. Max permitted tilt: 5 degree.

4 point outriggers. Rotated basket.

Electrical function in basket. Max working height: 27 meter.

ID NR: 427.

The General Terms and Conditions of Heinhuis are applicable to all adverts, offers and quotations by Heinhuis, all agreements entered into by Heinhuis and the negotiations preceding them. By any form of response you accept the applicability of the General Terms and Conditions of Heinhuis and you declare that you have taken note of these General Terms and Conditions. Our prices are export netto prices.