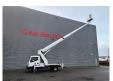

## Nissan Cabstar 35.12 Ruthmann TB 270

## **Beschrijving**

Nissan Cabstar 35.12.

Year: 2013. Milage: 59.781 km. Manual gearbox 5 gears. Max weight: 3500 kg.

Axle load: 1: 1750 kg. 2: 2200 kg. Euro 5.

Intergrated Radio CD. Electrical operated windows.

3 persons.

Tyres: 195/70R15 80%. Ruthmann TB 270.

Year: 2013.

Max capacity basket: 230 kg / 2 persons + 70 kg.

Max lateral force: 400 N. Max wind speed: 12,5 m/s. Max permitted tilt: 5 degree.

4 point outriggers. Rotated basket.

Electrical function in basket. Max working height: 27 meter.

ID NR: 427.

The General Terms and Conditions of Heinhuis are applicable to all adverts, offers and quotations by Heinhuis, all agreements entered into by Heinhuis and the negotiations preceding them. By any form of response you accept the applicability of the General Terms and Conditions of Heinhuis and you declare that you have taken note of these General Terms and Conditions. Our prices are export netto prices.