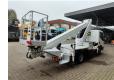

## Nissan Cabstar 35.12 Ruthmann TB 270

## **Beschrijving**

Nissan Cabstar 35.12.

Year: 2013. Milage: 59.781 km. Manual gearbox 5 gears. Max weight: 3500 kg.

Axle load: 1: 1750 kg. 2: 2200 kg. Euro 5.

Intergrated Radio CD. Electrical operated windows.

3 persons.

Tyres: 195/70R15 80%. Ruthmann TB 270.

Year: 2013.

Max capacity basket: 230 kg / 2 persons + 70 kg.

Max lateral force: 400 N. Max wind speed: 12,5 m/s. Max permitted tilt: 5 degree.

4 point outriggers. Rotated basket.

Electrical function in basket. Max working height: 27 meter.

ID NR: 427.

The General Terms and Conditions of Heinhuis are applicable to all adverts, offers and quotations by Heinhuis, all agreements entered into by Heinhuis and the negotiations preceding them. By any form of response you accept the applicability of the General Terms and Conditions of Heinhuis and you declare that you have taken note of these General Terms and Conditions. Our prices are export netto prices.