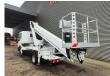

## Nissan Cabstar 35.12 Ruthmann TB 270

3 persons.

Tyres: 195/70R15 80%. Ruthmann TB 270.

Year: 2013.

Max capacity basket: 230 kg / 2 persons + 70 kg.

Max lateral force: 400 N. Max wind speed: 12,5 m/s. Max permitted tilt: 5 degree.

4 point outriggers. Rotated basket.

Electrical function in basket. Max working height: 27 meter.

ID NR: 427.

The General Terms and Conditions of Heinhuis are applicable to all adverts, offers and quotations by Heinhuis, all agreements entered into by Heinhuis and the negotiations preceding them. By any form of response you accept the applicability of the General Terms and Conditions of Heinhuis and you declare that you have taken note of these General Terms and Conditions. Our prices are export netto prices.