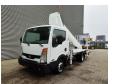

## Nissan Cabstar 35.12 Ruthmann TB 270

## **Beschrijving**

Nissan Cabstar 35.12.

Year: 2013. Milage: 59.781 km. Manual gearbox 5 gears. Max weight: 3500 kg.

Axle load: 1: 1750 kg. 2: 2200 kg. Euro 5.

Intergrated Radio CD. Electrical operated windows.

3 persons.

Tyres: 195/70R15 80%. Ruthmann TB 270.

Year: 2013.

Max capacity basket: 230 kg / 2 persons + 70 kg.

Max lateral force: 400 N. Max wind speed: 12,5 m/s. Max permitted tilt: 5 degree.

4 point outriggers. Rotated basket.

Electrical function in basket. Max working height: 27 meter.

ID NR: 427.

The General Terms and Conditions of Heinhuis are applicable to all adverts, offers and quotations by Heinhuis, all agreements entered into by Heinhuis and the negotiations preceding them. By any form of response you accept the applicability of the General Terms and Conditions of Heinhuis and you declare that you have taken note of these General Terms and Conditions. Our prices are export netto prices.