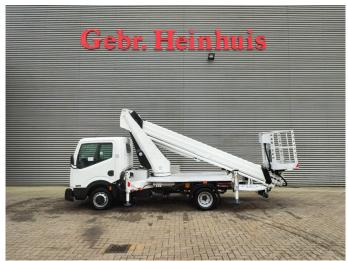

## Nissan Cabstar 35.12 Ruthmann TB 270

## **Beschrijving**

Nissan Cabstar 35.12.

Year: 2013. Milage: 59.781 km. Manual gearbox 5 gears. Max weight: 3500 kg.

Axle load: 1: 1750 kg. 2: 2200 kg. Euro 5.

Intergrated Radio CD. Electrical operated windows.

3 persons.

Tyres: 195/70R15 80%. Ruthmann TB 270.

Year: 2013.

Max capacity basket: 230 kg / 2 persons + 70 kg.

Max lateral force: 400 N. Max wind speed: 12,5 m/s. Max permitted tilt: 5 degree.

4 point outriggers. Rotated basket.

Electrical function in basket. Max working height: 27 meter.

ID NR: 427.

The General Terms and Conditions of Heinhuis are applicable to all adverts, offers and quotations by Heinhuis, all agreements entered into by Heinhuis and the negotiations preceding them. By any form of response you accept the applicability of the General Terms and Conditions of Heinhuis and you declare that you have taken note of these General Terms and Conditions. Our prices are export netto prices.