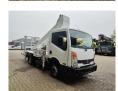

## Nissan Cabstar 35.12 Ruthmann TB 270

## **Beschrijving**

Nissan Cabstar 35.12.

Year: 2013. Milage: 59.781 km. Manual gearbox 5 gears. Max weight: 3500 kg.

Axle load: 1: 1750 kg. 2: 2200 kg. Euro 5.

Intergrated Radio CD. Electrical operated windows.

3 persons.

Tyres: 195/70R15 80%. Ruthmann TB 270.

Year: 2013.

Max capacity basket: 230 kg / 2 persons + 70 kg.

Max lateral force: 400 N. Max wind speed: 12,5 m/s. Max permitted tilt: 5 degree.

4 point outriggers. Rotated basket.

Electrical function in basket. Max working height: 27 meter.

ID NR: 427.

The General Terms and Conditions of Heinhuis are applicable to all adverts, offers and quotations by Heinhuis, all agreements entered into by Heinhuis and the negotiations preceding them. By any form of response you accept the applicability of the General Terms and Conditions of Heinhuis and you declare that you have taken note of these General Terms and Conditions. Our prices are export netto prices.