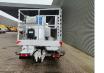

## Ruthmann TB 270 Nissan Cabstar 35.12

## Beschrijving

Nissan Cabstar 35.12.

Year: 2013. Milage: 59.781 km. Manual gearbox 5 gears. Max weight: 3500 kg. Axle load: 1: 1750 kg. 2: 2200 kg. Euro 5. Intergrated Radio CD. Electrical operated windows. 3 persons. Tyres: 195/70R15 80%. Ruthmann TB 270. Year: 2013. Max capacity basket: 230 kg / 2 persons + 70 kg. Max lateral force: 400 N. Max wind speed: 12,5 m/s. Max permitted tilt: 5 degree. 4 point outriggers. Rotated basket. Electrical function in basket. Max working height: 27 meter.