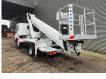

## Ruthmann TB 270 Nissan Cabstar 35.12

## Beschrijving

Nissan Cabstar 35.12.

Year: 2013. Milage: 59.781 km. Manual gearbox 5 gears. Max weight: 3500 kg. Axle load: 1: 1750 kg. 2: 2200 kg. Euro 5. Intergrated Radio CD. Electrical operated windows. 3 persons. Tyres: 195/70R15 80%. Ruthmann TB 270. Year: 2013. Max capacity basket: 230 kg / 2 persons + 70 kg. Max lateral force: 400 N. Max wind speed: 12,5 m/s. Max permitted tilt: 5 degree. 4 point outriggers. Rotated basket. Electrical function in basket. Max working height: 27 meter.