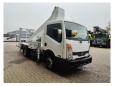

## Ruthmann TB 270 Nissan Cabstar 35.12

## Beschrijving

Nissan Cabstar 35.12.

Year: 2013. Milage: 59.781 km. Manual gearbox 5 gears. Max weight: 3500 kg. Axle load: 1: 1750 kg. 2: 2200 kg. Euro 5. Intergrated Radio CD. Electrical operated windows. 3 persons. Tyres: 195/70R15 80%. Ruthmann TB 270. Year: 2013. Max capacity basket: 230 kg / 2 persons + 70 kg. Max lateral force: 400 N. Max wind speed: 12,5 m/s. Max permitted tilt: 5 degree. 4 point outriggers. Rotated basket. Electrical function in basket. Max working height: 27 meter.