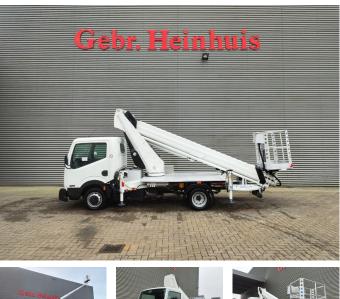

## Ruthmann TB 270 Nissan Cabstar 35.12

## Beschrijving

Nissan Cabstar 35.12.

Year: 2013. Milage: 59.781 km. Manual gearbox 5 gears. Max weight: 3500 kg. Axle load: 1: 1750 kg. 2: 2200 kg. Euro 5. Intergrated Radio CD. Electrical operated windows. 3 persons. Tyres: 195/70R15 80%. Ruthmann TB 270. Year: 2013. Max capacity basket: 230 kg / 2 persons + 70 kg. Max lateral force: 400 N. Max wind speed: 12,5 m/s. Max permitted tilt: 5 degree. 4 point outriggers. Rotated basket. Electrical function in basket. Max working height: 27 meter.