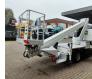

## Ruthmann TB 270 Nissan Cabstar 35.12

## Beschrijving

Nissan Cabstar 35.12.

Year: 2013. Milage: 59.781 km. Manual gearbox 5 gears. Max weight: 3500 kg. Axle load: 1: 1750 kg. 2: 2200 kg. Euro 5. Intergrated Radio CD. Electrical operated windows. 3 persons. Tyres: 195/70R15 80%. Ruthmann TB 270. Year: 2013. Max capacity basket: 230 kg / 2 persons + 70 kg. Max lateral force: 400 N. Max wind speed: 12,5 m/s. Max permitted tilt: 5 degree. 4 point outriggers. Rotated basket. Electrical function in basket. Max working height: 27 meter.